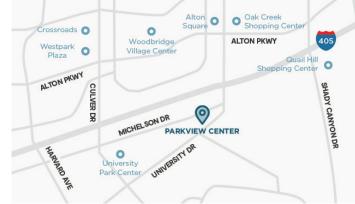

# **PARKVIEW CENTER**

5301 - 5401 UNIVERSITY DRIVE | IRVINE, CA 92612

# 72,113 SF GROSS LEASABLE AREA

- · Located directly south of the I-405 freeway off University Dr./Jeffrey Rd.
- Serves affluent Turtle Rock and Shady Canyon communities.
- Directly across from popular attractions Strawberry Farms Golf Club and Tanaka Farms.
- Recreation areas nearby include William R. Mason Regional Park and Quail Hill Preserve/ Bommer Canyon, which are both popular destinations among walkers, hikers, bicyclists and other outdoor enthusiasts throughout Orange County.
- · Renovated in 2020.