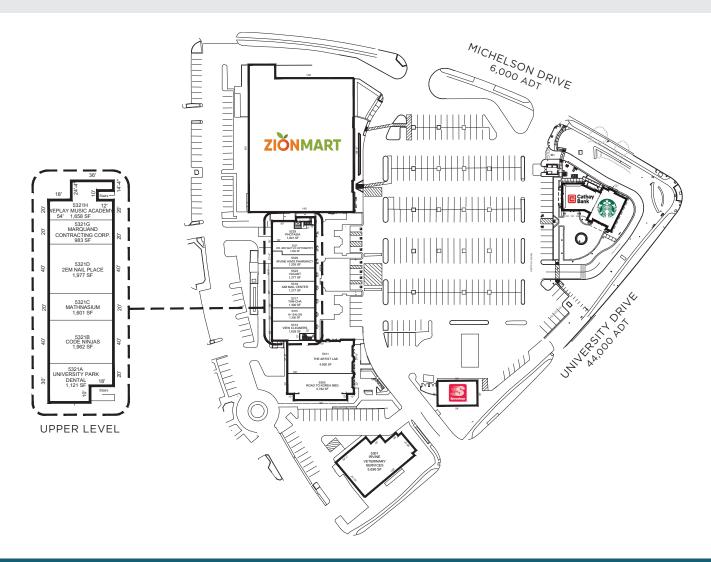

## **KEY TENANTS**

Cathay Bank

Irvine Veterinary Services

**Photasia** 

**Speedway Gas Station** 

Starbucks Coffee

Zion Mart

## IRVINECOMPANYRETAIL.COM / FOR LEASING INFORMATION, CALL 949.720.2535

© 2023 Irvine Management Company. All Rights Reserved. Sources: 2022 Esri; OCTA Traffic Flow Map. The information contained herein has been obtained from sources we deem reliable. While we have no reason to doubt its accuracy, we do not guarantee it. This is a schematic plan intended only to show the general layout of the Shopping Center and the approximate location of the premises. Landlord, at any time, may change the shape, size, location, number and extent of the improvements shown herein, as well as any additional improvements. Landlord may eliminate, add or relocate any improvements to any portion of the Shopping Center, including, without limitation, buildings, parking areas or structures, roadways, curb cuts, temporary or permanent kiosks, displays or stands, and may add land to and/or withdraw land from the Shopping Center. Plan not to scale.