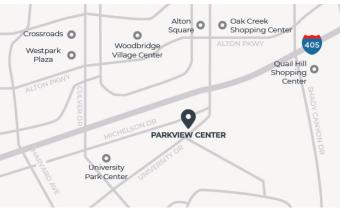

## 72,113 SF GROSS LEASABLE AREA

- Parkview Center is a Village Life Center and is designed to be the go-to destination for meeting the everyday needs of the surrounding community.
- Located directly south of the I-405 freeway off University Dr./Jeffrey Rd.
- Serves affluent Turtle Rock and Shady Canyon communities.
- Directly across from popular attractions Strawberry Farms Golf Club and Tanaka Farms.
- Recreation areas nearby include William R. Mason Regional Park and Quail Hill Preserve/Bommer Canyon, which are both popular destinations among walkers, hikers, bicyclists, and other outdoor enthusiasts throughout Orange County and beyond.