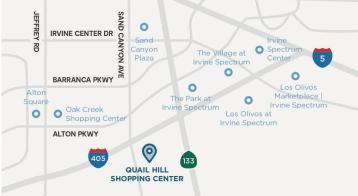

# QUAIL HILL® SHOPPING CENTER

6501 - 6875 QUAIL HILL PARKWAY | IRVINE, CA 92603

### 145,390 SF GROSS LEASABLE AREA

- Located on the edge of the Irvine Spectrum<sup>®</sup> district, Orange County's fastest-growing commercial and residential community, home to companies such as Amazon, Core Logic, KPMG, Mazda, and Taco Bell.
- Caters to affluent residents of Quail Hill®, Shady Canyon, Oak Creek®, and Laguna Altura.
- Less than half a mile from high traffic areas of Hoag Hospital Irvine, Hoag Health Center, and Kaiser Permanente.
- Adjacent to Quail Hill Trailhead and Boomer Canyon, which are both popular destinations among walkers, hikers, bicyclists, and other outdoor enthusiasts throughout Orange County.