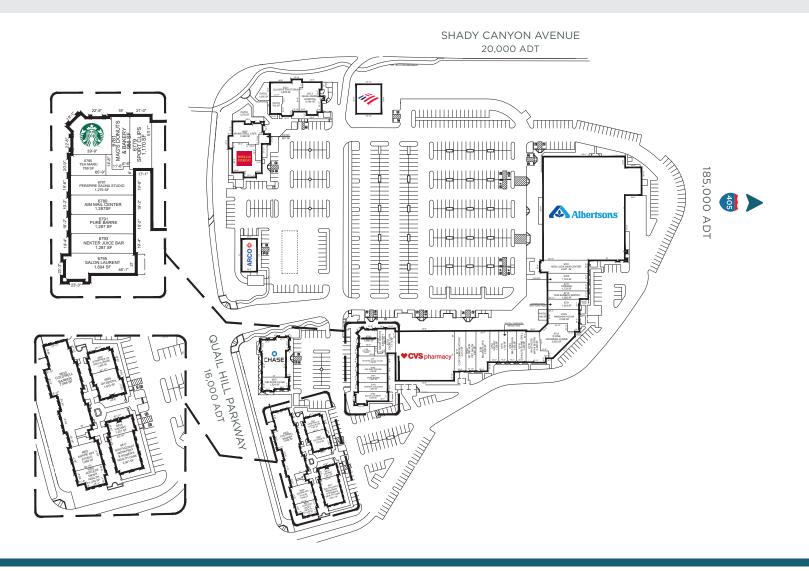

### 145,390 SF GROSS LEASABLE AREA

- Located on the edge of the Irvine Spectrum<sup>®</sup> district, Orange County's fastest-growing commercial and residential community, home to companies such as Amazon, Core Logic, KPMG, Mazda, and Taco Bell.
- Caters to affluent residents of Quail Hill®, Shady Canyon, Oak Creek®, and Laguna Altura.
- Less than half a mile from high traffic areas of Hoag Hospital Irvine, Hoag Health Center, and Kaiser Permanente.
- Adjacent to Quail Hill Trailhead and Boomer Canyon, which are both popular destinations among walkers, hikers, bicyclists, and other outdoor enthusiasts throughout Orange County.

#### **KEY TENANTS**

| Albertsons              | Oliver's Trattoria |
|-------------------------|--------------------|
| Chase Bank              | Pure Barre         |
| CVS Pharmacy            | Starbucks Coffee   |
| O Fine Japanese Cuisine |                    |

#### **IRVINECOMPANYRETAIL.COM / FOR LEASING INFORMATION, CALL 949.720.2535**

© 2024 Irvine Management Company. All Rights Reserved. Sources: 2023 Esri; OCTA Traffic Flow Map; 2023 Caltrans. The information contained herein has been obtained from sources we deem reliable. While we have no reason to doubt its accuracy, we do not guarantee it. This is a schematic plan intended only to show the general layout of the Shopping Center and the approximate location of the premises. Landlord, at any time, may change the shape, size, location, number and extent of the improvements shown herein, as well as any additional improvements. Landlord may eliminate, add or relocate any improvements to any portion of the Shopping Center, including, without limitation, buildings, parking areas or structures, roadways, curb cuts, temporary or permanent kiosks, displays or stands, and may add land to and/or withdraw land from the Shopping Center. Plan not to scale. Irvine Spectrum<sup>®</sup>, Quail Hill<sup>®</sup> and Oak Creek<sup>®</sup> are registered trademarks of Irvine Management Company. All properties are offered for lease through Irvine Management Company, a licensed real estate broker DRE LIC. #02041810.