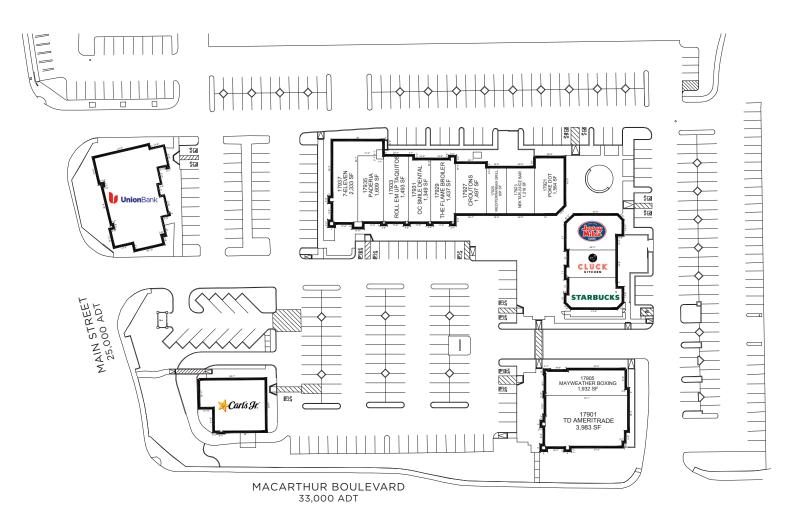

## **KEY TENANTS**

| Croutons         |
|------------------|
| Cluck Kitchen    |
| Nékter Juice Bar |
| Paderia          |

Poke Dot Roll Em Up Taquitos Starbucks Coffee Union Bank