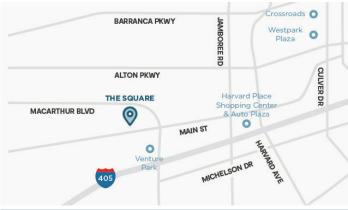

# THE SQUARE®

17901 - 17971 MACARTHUR BOULEVARD | IRVINE, CA 92614

# **31,943 SF GROSS LEASABLE AREA**

- Situated in the bustling Airport Triangle area, this expansive urban village encompasses townhomes, apartments, hotels and newer residential-retail-office developments that are transforming the landscape of the commercial corridor. Conveniently located just near from John Wayne Airport (serving over 10 million passengers annually), with easy access to the 405, 73 and 55 freeways.
- Along with the 15 office buildings at Venture Park, which are within walking distance from the center, the Airport Area is a recognized hub of commerce for the county with a mix of office and industrial campuses.