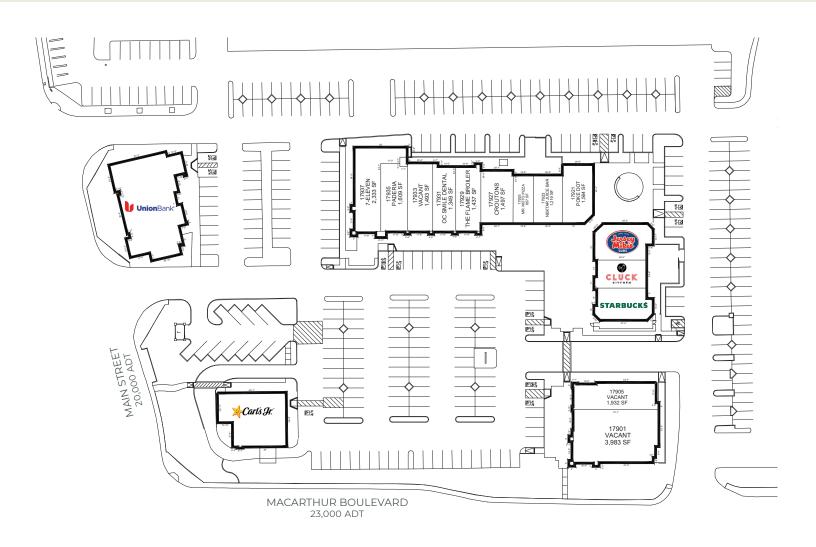

#### **KEY TENANTS**

Croutons Nékter Juice Bar

Cluck Kitchen Poke Dot

Jersey Mike's Subs Starbucks Coffee

Paderia US Bank

#### FOR MORE INFORMATION, VISIT IRVINECOMPANYRETAIL.COM

© 2025 Irvine Management Company. All Rights Reserved. Sources: 2024 Esri; Placer.ai;OCTA Traffic Flow Map; 2025 OCair.com. The information contained herein has been obtained from sources we deem reliable. While we have no reason to doubt its accuracy, we do not guarantee it. This is a schematic plan intended only to show the general layout of the Shopping Center and the approximate location of the premises. Landlord, at any time, may change the shape, size, location, number and extent of the improvements shown herein, as well as any additional improvements. Landlord may eliminate, add or relocate any improvements to any portion of the Shopping Center, including, without limitation, buildings, parking areas or structures, roadways, curb cuts, temporary or permanent kiosks, displays or stands, and may add land to and/or withdraw land from the Shopping Center. Plan not to scale. The Square®, Irvine Company, and the Sunwave logo are registered trademarks of Irvine Management Company. All other trademarks are the property of their respective owners. All properties are offered for lease through Irvine Management Company, a licensed real estate broker DRE LIC. #02041810.