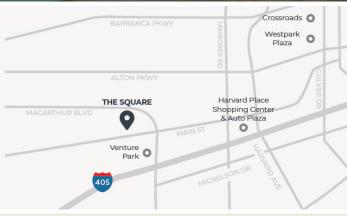

### **31,943 SF GROSS LEASABLE AREA**

- The Square® is an Amenity Center designed to provide a convenient environment that seamlessly integrates the demands of work, life, and play.
- Situated in the bustling Airport Triangle area, this
  expansive urban village encompasses townhomes,
  apartments, hotels and newer residential-retail-office
  developments that are transforming the landscape of
  the commercial corridor.
- Conveniently located near John Wayne Airport (serving over 11 million<sub>3</sub> passengers annually), with easy access to the I-405, SR-73, and SR-55 freeways.
- Along with the 15 office buildings at Venture Park, which are within walking distance from the center, the Airport Area is a recognized hub of commerce for Orange County with a mix of office and industrial campuses.
- Mix of daily-needs retailers, casual dining, and serviceoriented tenants that drive consistent foot traffic.
- Just minutes from Orange County's primary airport, increasing visibility and accessibility for business travelers and visitors.