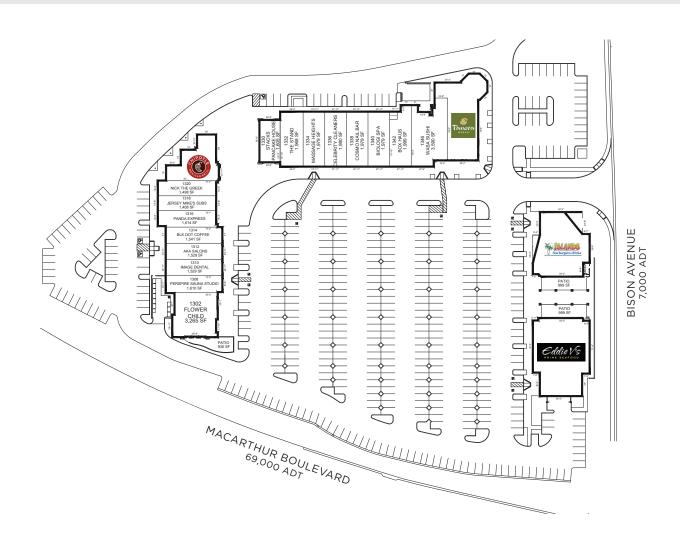

### 53,507 SF GROSS LEASABLE AREA

- Serves the affluent residents of Newport North, Eastbluff, One Ford Road, Bonita Canyon, Big Canyon and more.
- Caters to professionals working in UCI Research Park: 2.2 million sf workplace community, home to companies such as Toshiba, Medtronic, Skyworks Solutions, Seegene Technologies and UCI Beall Applied Innovation @ The Cove.
- · Less than one mile away from University of California, Irvine with 37,000+ students and 18,000+ faculty/staff.
- Located near three Irvine Company-owned apartment communities featuring over 1,900 apartment homes: Baypointe, Newport North and Newport Bluffs.

#### **KEY TENANTS**

Blk Dot Coffee (Coming Soon) Islands Fine Burger & Drinks Chipotle Mexican Grill Jersey Mike's Subs

Eddie V's Prime Seafood The Stand

Flower Child

**DEMOGRAPHICS** (3 MILE RADIUS)

76,000