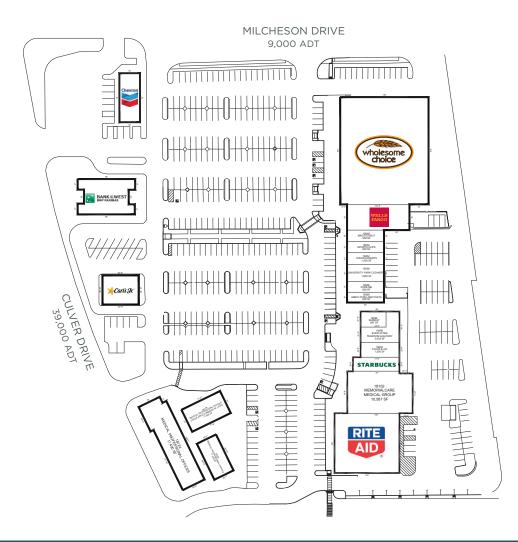

### 76,564 SF GROSS LEASABLE AREA

- Serves the residents of University Park, University Town Center and Westpark<sup>™</sup> neighborhoods.
- Strong business from Jamboree Center, a 1.6 million sf office campus.
- Draws customers from University of California, Irvine with 36,000+ students and 18,000+ faculty/staff.
- Caters to professionals working in UCI Research Park: 2.2 million sf workplace community, home to companies such as Toshiba, Medtronic, Skyworks Solutions, Seegene Technologies, and UCI Beall Applied Innovation @ The Cove.
- Other nearby attractions include Rancho San Joaquin Golf Course and Strawberry Farms Golf Club.
- With a high bike and walk score rating, this area provides unparalleled convenience in completing most errands within close proximity.

#### **KEY TENANTS**

| meci Pizza & Pasta      | Poke Me          |
|-------------------------|------------------|
| Chevron                 | Wells Fargo Bank |
| lag's Donuts and Bakery | Wholesome Choice |