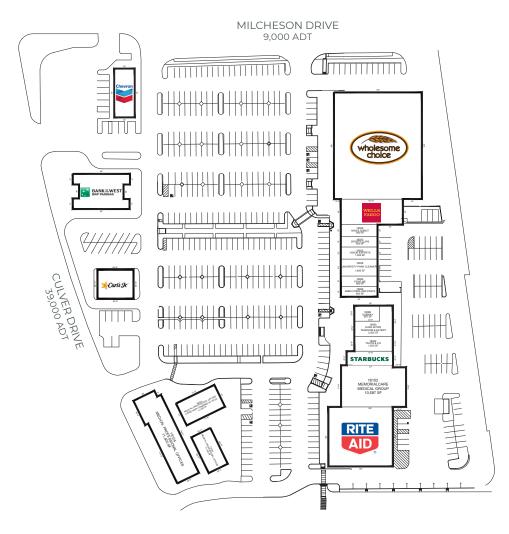

#### **KEY TENANTS** Ameci Pizza & Pasta **Memorial Care Medical Group** Chevron Mag's Donuts and Bakery Wells Fargo Bank Poke Me Wholesome Choice