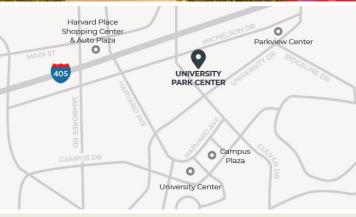

# University Park Center

18002 - 18112 CULVER DRIVE | IRVINE, CA 92612

### 75,437 SF GROSS LEASABLE AREA

- University Park Center is a Village Life Center and is designed to be the go-to destination for meeting the everyday needs of the surrounding community.
- Serves the residents of University Park, University Town Center and Westpark<sup>™</sup> neighborhoods.
- Strong business from Jamboree Center, a 1.6 million square foot office campus.
- Draws customers from University of California, Irvine with 36,000+ students and 3,800+ faculty/staff.
- Caters to professionals working in UCI Research Park: 2.2 million square foot workplace community, home to companies such as Toshiba, Medtronic, Skyworks Solutions, Seegene Technologies, and UCI Beall Applied Innovation @ The Cove.
- Other nearby attractions include Rancho San Joaquin Golf Course and Strawberry Farms Golf Club.
- With a high biking and walking score rating, this area provides unparalleled convenience in completing most errands within close proximity.