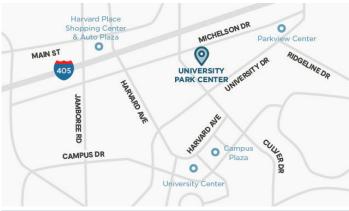

# UNIVERSITY PARK CENTER

18002 - 18112 CULVER DRIVE | IRVINE. CA 92612

### 75,437 SF GROSS LEASABLE AREA

- · Serves the residents of University Park, University Town Center and Westpark<sup>™</sup> neighborhoods.
- Strong business from Jamboree Center, a 1.6 million sf office campus.
- Draws customers from University of California, Irvine with 37,000+ students and 18,000+ faculty/staff.
- Caters to professionals working in UCI Research Park: 2.2 million sf workplace community, home to companies such as Toshiba, Medtronic, Skyworks Solutions, Seegene Technologies and UCI Beall Applied Innovation @ The Cove.
- Other nearby attractions include Rancho San Joaquin Golf Course and Strawberry Farms Golf Club.
- · With a high bike and walk score rating, this area provides unparalleled convenience in completing most errands within close proximity.