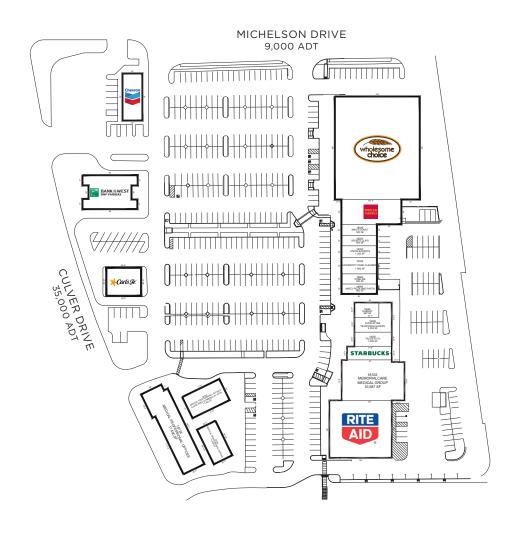

### 75,437 SF GROSS LEASABLE AREA

- · Serves the residents of University Park, University Town Center and Westpark<sup>™</sup> neighborhoods.
- Strong business from Jamboree Center, a 1.6 million sf office campus.
- Draws customers from University of California, Irvine with 37,000+ students and 18,000+ faculty/staff.
- Caters to professionals working in UCI Research Park: 2.2 million sf workplace community, home to companies such as Toshiba, Medtronic, Skyworks Solutions, Seegene Technologies and UCI Beall Applied Innovation @ The Cove.
- Other nearby attractions include Rancho San Joaquin Golf Course and Strawberry Farms Golf Club.
- · With a high bike and walk score rating, this area provides unparalleled convenience in completing most errands within close proximity.

#### **KEY TENANTS**

Ameci Pizza & Pasta

Poke Me

Chevron

Wells Fargo Bank

Mag's Donuts and Bakery

Wholesome Choice