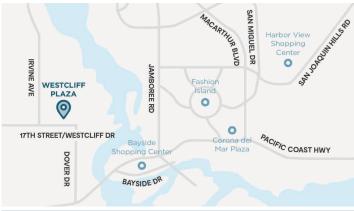

# WESTCLIFF PLAZA

1000 - 1150 IRVINE AVENUE | NEWPORT BEACH, CA 92660

### 113,816 SF GROSS LEASABLE AREA

- · Located near Eastside Costa Mesa, a highly sought-after residential area of Costa Mesa.
- In the heart of the vibrant 17<sup>th</sup> Street business district between Newport Beach and Costa Mesa.
- · Orange County's top hospital, Hoag Hospital Newport Beach, is located two miles away.
- · Located minutes from the affluent areas of Lido Isle, Newport Bay and Balboa Island where average home values are over \$2 million.
- Near Newport Harbor High School (2,200+ students).
- · With a high bike and walk score rating, this area provides unparalleled convenience in completing most errands within close proximity.