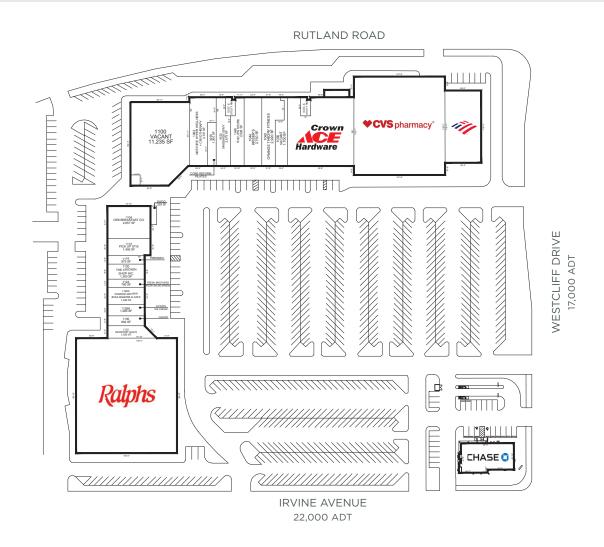

#### **KEY TENANTS**

Crown Ace Hardware

Pressed

**CVS Pharmacy** 

Fresh Brothers

Ralphs Fresh Fare

**Orangetheory Fitness** 

#### IRVINECOMPANYRETAIL.COM / FOR LEASING INFORMATION, CALL 949.720.2535

© 2024 Irvine Management Company. All Rights Reserved. Sources: 2023 Esri; OCTA Traffic Flow Map; 2023 Ed-Data. The information contained herein has been obtained from sources we deem reliable. While we have no reason to doubt its accuracy, we do not guarantee it. This is a schematic plan intended only to show the general layout of the Shopping Center and the approximate location of the premises. Landlord, at any time, may change the shape, size, location, number and extent of the improvements shown herein, as well as any additional improvements. Landlord may eliminate, add or relocate any improvements to any portion of the Shopping Center, including, without limitation, buildings, parking areas or structures, roadways, curb cuts, temporary or permanent kiosks, displays or stands, and may add land to and/or withdraw land from the Shopping Center. Plan not to scale.