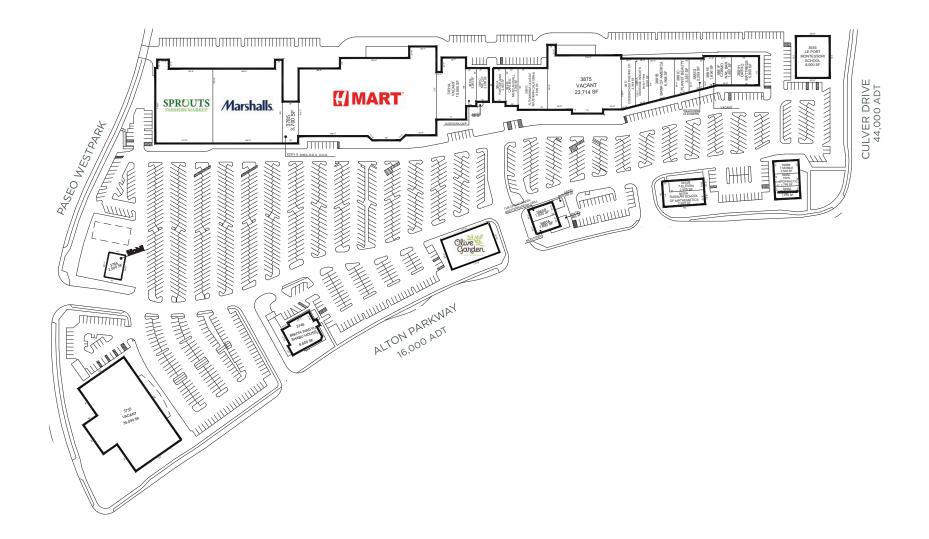

#### **KEY TENANTS**

Cafe Rio Mexican Grill H Mart Marshalls

**Olive Garden** Sprouts Farmers Market Starbucks Coffee

#### **IRVINECOMPANYRETAIL.COM / FOR LEASING INFORMATION, CALL 949.720.2535**

© 2024 Irvine Management Company. All Rights Reserved. Sources: 2023 Esri; OCTA Traffic Flow Map; 2023 admissions.uci.edu; ivc.edu; 2023 Ed-Data. The information contained herein has been obtained from sources we deem reliable. While we have no reason to doubt its accuracy, we do not guarantee it. This is a schematic plan intended only to show the general layout of the Shopping Center and the approximate location of the premises. Landlord, at any time, may change the shape, size, location, number and extent of the improvements shown herein, as well as any additional improvements. Landlord may eliminate, add or relocate any improvements to any portion of the Shopping Center, including, without limitation, buildings, parking areas or structures, roadways, curb cuts, temporary or permanent kiosks, displays or stands, and may add land to and/or withdraw land from the Shopping Center. Plan not to scale. Westpark<sup>TM</sup> is a trademark of Irvine Management Company. All properties are offered for lease through Irvine Management Company, a licensed real estate broker DRE LIC. #02041810.