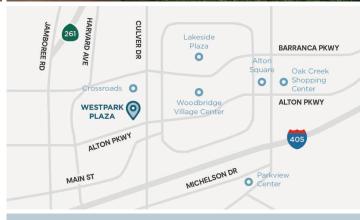

# **WESTPARK**<sup>TM</sup> PLAZA

3735 - 3995 ALTON PARKWAY | IRVINE, CA 92606

## $\mathbf{WESTPARK}^{{}^{\scriptscriptstyle{\mathrm{TM}}}}\mathbf{PLAZA}$

3735 - 3995 ALTON PARKWAY | IRVINE, CA 92606