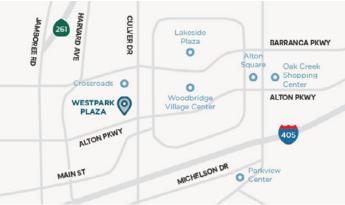

# $\begin{array}{c} WESTPARK^{\text{\tiny TM}} \\ PLAZA \end{array}$

3735 - 3995 ALTON PARKWAY | IRVINE, CA 92606

- Strong local business population nearby from Irvine City Hall and Jamboree Center, a 1.6 million sf workplace community home to companies such as MetLife, Wells Fargo, Microsoft, Troutman Pepper, K&L Gates and Chase.
- Surrounded by 18 Irvine Company-owned apartment communities totaling nearly 5,000 apartment homes within the Westpark<sup>™</sup> and Woodbridge Village areas.
- Located near University of California, Irvine (37,000+ students), Irvine Valley College (20,000+ students), Concordia University (4,200+ students) and Woodbridge High School (2,400+ students).

# $WESTPARK^{{}^{\scriptscriptstyle{\mathrm{TM}}}} PLAZA$

3735 - 3995 ALTON PARKWAY | IRVINE, CA 92606