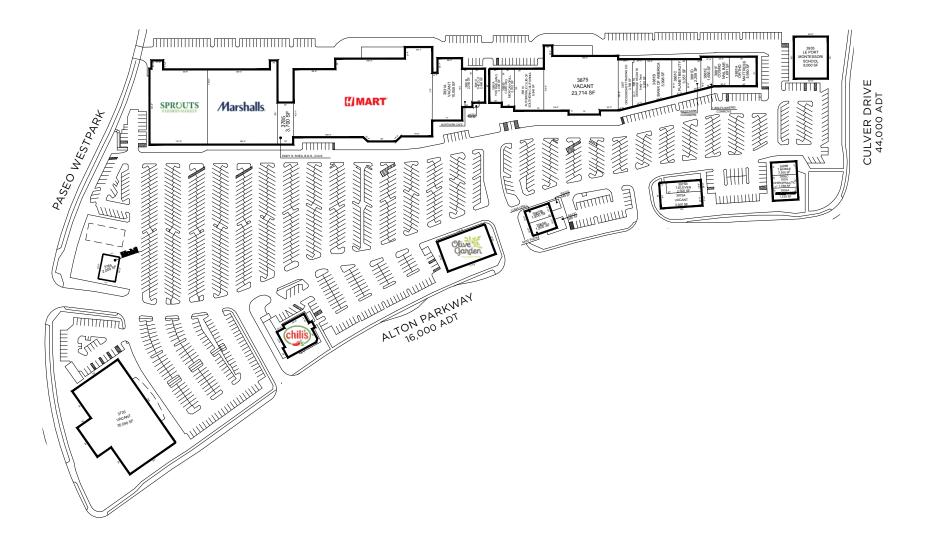

# **KEY TENANTS**

THE CUT DURGERS

Cafe Rio Mexican Grill H Mart Marshalls Olive Garden Sprouts Farmers Market The Cut

YUKDAEJANG