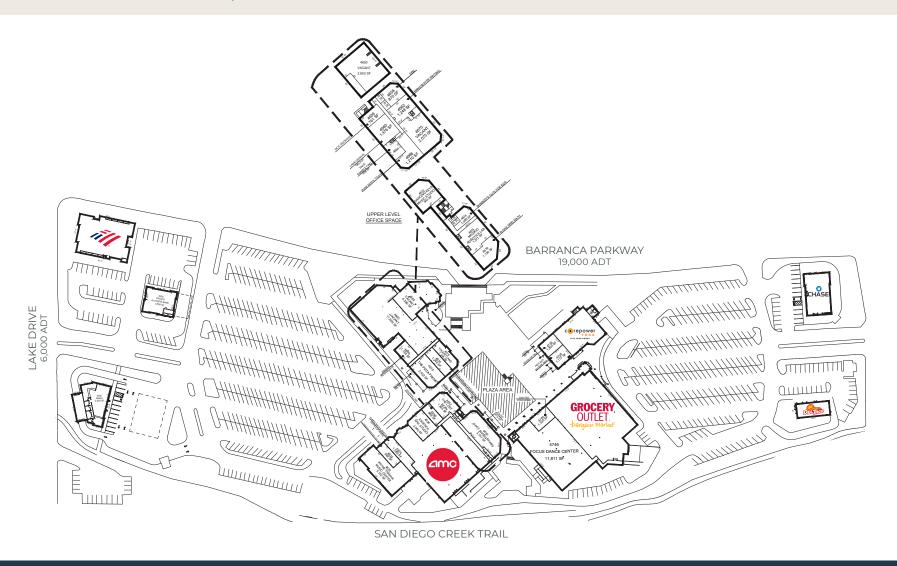

#### **KEY TENANTS**

AMC Woodbridge 5 Grocery Outlet Bargain Market

Chase Bank Sessions West Coast Deli

CorePower Yoga The Lost Bean