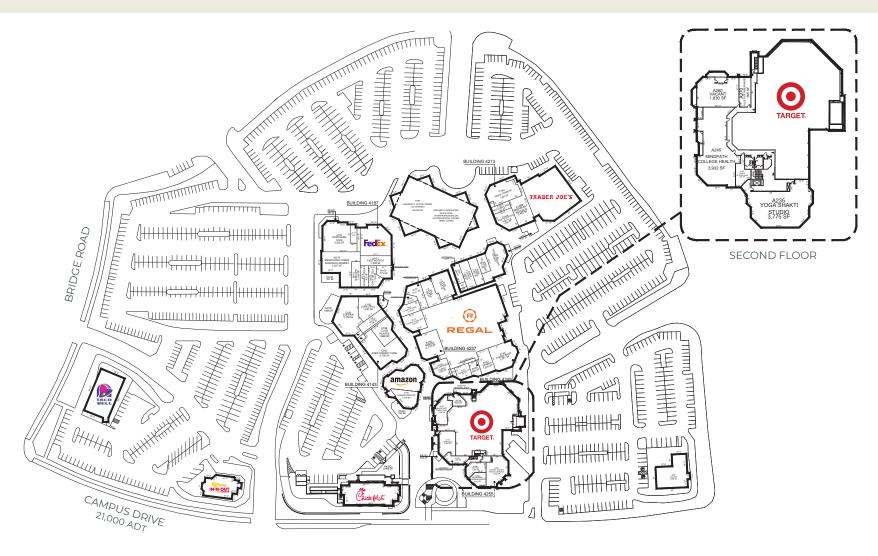

#### **KEY TENANTS**

Amazon Luna Grill

Blaze Fast Fire'd Pizza Mendocino Farms

Chick-fil-A Target

In-N-Out Trader Joe's

### FOR MORE INFORMATION, VISIT IRVINECOMPANYRETAIL.COM

© 2025 Irvine Management Company. All Rights Reserved. Sources: 2024 Esri; Placer.ai; OCTA Traffic Flow Map; 2023-2024 California Department of Education; 2023-2024 National Center for Education Statistics; 2024 walkscore.com. The information contained herein has been obtained from sources we deem reliable. While we have no reason to doubt its accuracy, we do not guarantee it. This is a schematic plan intended only to show the general layout of the Shopping Center and the approximate location of the premises. Landlord, at any time, may change the shape, size, location, number and extent of the improvements shown herein, as well as any additional improvements. Landlord may eliminate, add or relocate any improvements to any portion of the Shopping Center, including, without limitation, buildings, parking areas or structures regarded and from the Shopping Center. Plan not to scale. Turtle Ridge®, Irvine Company, and the Sunwave logo are registered trademarks of Irvine Management Company, all other trademarks are the property of their respective owners. All properties are offered for lease through Irvine Management Company, a licensed real estate broker DRE LIC. #202041810.