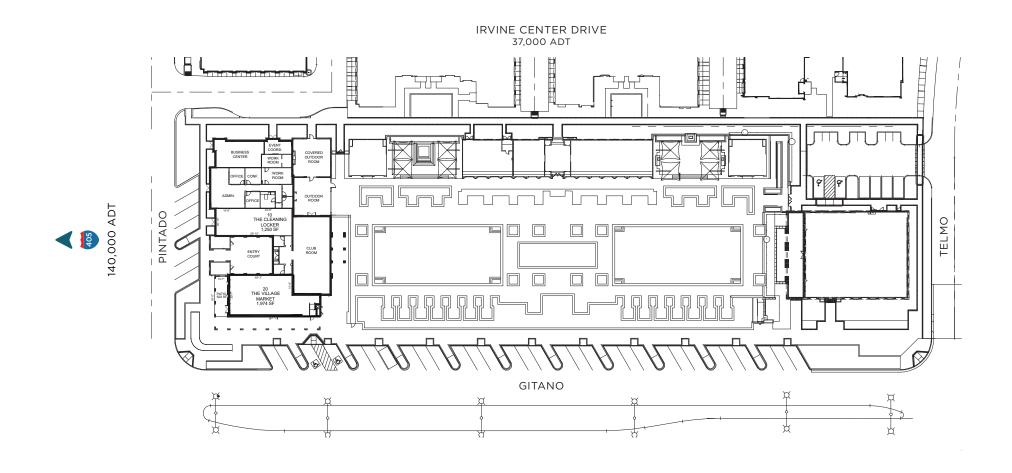

#### **KEY TENANTS**

The Cleaning Locker
The Village Market at Los Olivos

**DEMOGRAPHICS** (3 MILE RADIUS)

177,000

AVG DAILY TRAFFIC

44

MEDIAN AGE

84,000+