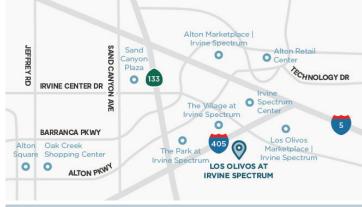

### **3,744 SF GROSS LEASABLE AREA**

Apartment Units: 1,850+

- Los Olivos Apartment Village is a community of 1,850+ luxury apartment homes within one mile of additional lrvine Company apartment developments: Centerpointe, The Park, The Village, Westview and Promenade.
- All residential communities combined offer over 8,000 luxury apartment homes in the immediate trade area providing an ample customer base with access for direct marketing.
- Located in Orange County's fastest growing residential and commercial community, Irvine Spectrum<sup>\*</sup> district, with over 12 million sf of office space.
- Less than one mile from University of Massachusetts Global and near major businesses including Amazon, Blizzard, Johnson & Johnson, Mazda, Rivian, Taco Bell and others.
- Adjacent to Los Olivos Marketplace | Irvine Spectrum, a 190,000 sf specialty shopping center anchored by Whole Foods Market.