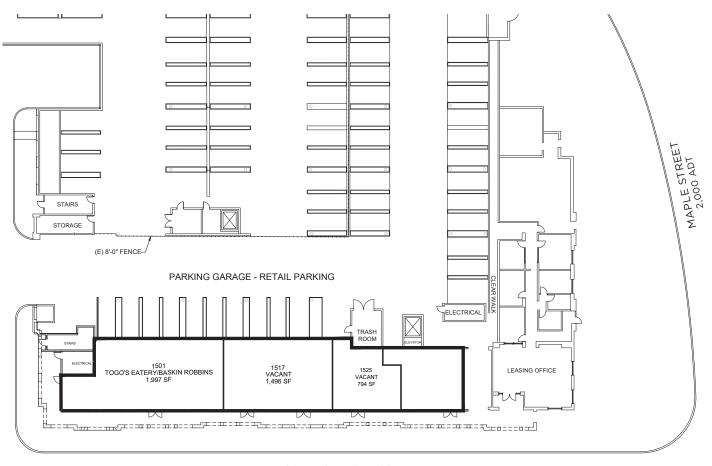

## **4,172 SF GROSS LEASABLE AREA**

Apartment Units: 200+

- Situated south of the 101 freeway and Chestnut Street.
- Located in downtown Redwood City, within walking distance to restaurants, grocery stores, schools, shopping and entertainment venues.
- Less than one mile from Redwood City Caltrain Station and Redwood City Public Library.
- Draws customers from nearby major businesses including Box Inc., Electronic Arts, Oracle and more.
- Minutes away from the Bair Island Marina and the Irvine Company-owned luxury apartment community of The Villas at Bair Island (150+ units).
- With a high walk score rating, this area is extremely pedestrian-friendly, making it very convenient to accomplish most errands on foot.

#### **KEY TENANTS**

**Togo's Great Sandwiches** 

**DEMOGRAPHICS** (3 MILE RADIUS)

38,000

AVG DAILY TRAFFIC

40

132,000+

MEDIAN AGE