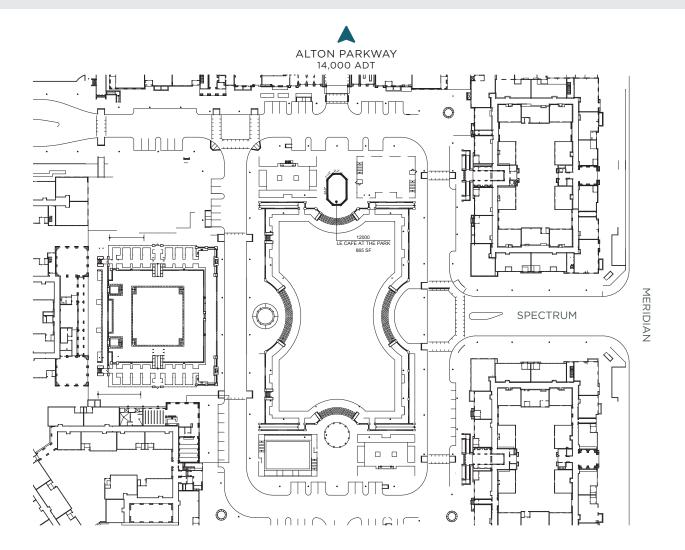

**KEY TENANTS** Le Café at The Park

## **DEMOGRAPHICS** (3 MILE RADIUS)

14,000 AVG DAILY TRAFFIC

39 MEDIAN AGE

101,000+ POPULATION

171.000+ DAYTIME POPULATION AVG HOME VALUE \$160.000+ AVG HOUSEHOLD INCOME

\$1.1 million+