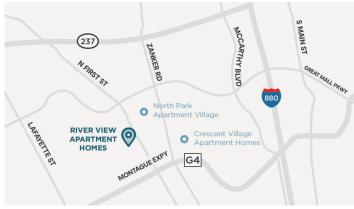

## 25,673 SF GROSS LEASABLE AREA

Apartment Units: 1,300+

- Easy access from the San Tomas/Montague Expressway.
- Located within North San Jose Innovation
   Triangle; home to the world's most recognized companies including Broadcom, Cisco, and Intel.
- Adjacent to the River Oaks Light Rail VTA Station at River Oaks Parkway and North First Street.
- River View is a residential community of 1,300+ luxury apartment homes within one mile of additional Irvine Company apartment developments, North Park and Crescent Village Apartment Homes.
- All residential communities combined offer 6,250+ luxury apartments in the immediate trade area providing an ample customer base with access for direct marketing.