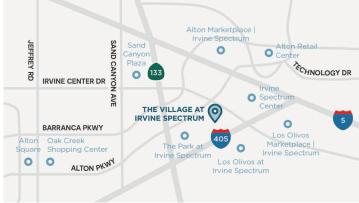

# THE VILLAGE AT IRVINE SPECTRUM®

50 PRISM | IRVINE, CA 92618

### 11,088 SF GROSS LEASABLE AREA

Apartment Units: 1,550+

- The Village at Irvine Spectrum is a community of 1,550+ luxury apartment homes within a mile radius of additional Irvine Company apartment communities: Centerpointe, Los Olivos®, The Park, Westview, and Promenade.
- All residential communities combined offer over 8,000 luxury apartments in the immediate trade area providing an ample customer base with access for direct marketing.
- Located in Orange County's fastest growing residential and commercial community, Irvine Spectrum® district, with over 12 million sf of office space.
- Less than one mile from University of Massachusetts Global and near major businesses including Amazon, Core Logic, KPMG, Mazda, and Taco Bell.