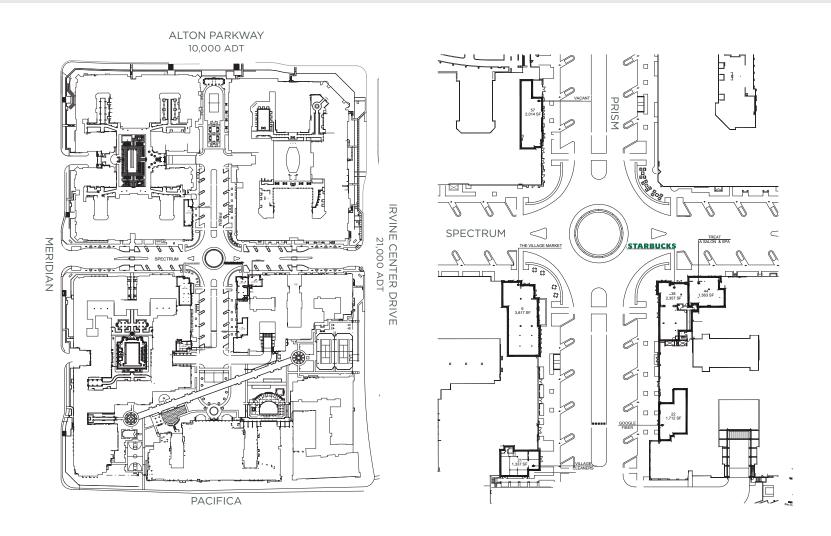

#### **KEY TENANTS**

Starbucks Coffee The Village Market

**DEMOGRAPHICS** (3 MILE RADIUS)

31,000

40

AVG DAILY TRAFFIC

MEDIAN AGE

101,000+

#### IRVINECOMPANYRETAIL.COM / FOR LEASING INFORMATION, CALL 949.720.2535

© 2024 Irvine Management Company. All Rights Reserved. Sources: 2023 Esri; OCTA Traffic Flow Map. The information contained herein has been obtained from sources we deem reliable. While we have no reason to doubt its accuracy, we do not guarantee it. This is a schematic plan intended only to show the general layout of the Shopping Center and the approximate location of the Premises. Landlord, at any time, may change the shape, size, location, number and extent of the improvements shown herein, as well as any additional improvements. Landlord may eliminate, add or relocate any improvements to any portion of the Shopping Center, including, without limitation, buildings, parking areas or structures, roadways, curb cuts, temporary or permanent kiosks, displays or stands, and may add land to and/or withdraw land from the Shopping Center. Plan not to scale. Irvine Spectrum® and Los Olivos® are registered trademarks of Irvine Management Company. All properties are offered for lease through Irvine Management Company, a licensed real estate broker DRE LIC. #02041810.