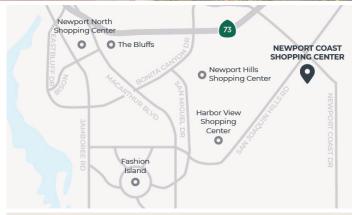

# Newport Coast<sup>®</sup> Shopping Center

21101 - 21185 NEWPORT COAST DRIVE | NEWPORT BEACH, CA 92657

### 51,275 SF GROSS LEASABLE AREA

- Newport Coast® Shopping Center is a Village Life Center and is designed to be the go-to destination for meeting the everyday needs of the surrounding community.
- Surrounded by upscale hotels, luxury apartments, and over 2.6 million square feet of premium office space occupied by companies such as PIMCO, Bank of America, Morgan Stanley, Chipotle, and Wells Fargo.
- Serves the affluent residents of Newport Coast, Crystal Cove, Turtle Ridge®, Spyglass Hill, and Harbor View.
- Newport Coast® Shopping Center's location is ideal for both locals and tourists, including those staying at The Resort at Pelican Hill® (204 rooms and 128 villas), VEA Newport Beach (400 rooms), Pendry Newport Beach (409 rooms), and Marriott's Newport Coast Villas (700 rooms).
- Nearby attractions include Pelican Hill Golf Club® and Crystal Cove State Park, which attracts 1 million visitors a year.
- Located within a one-mile radius of Fashion Island®, one of Orange County's premier shopping destinations attracting over 12 million visitors a year.