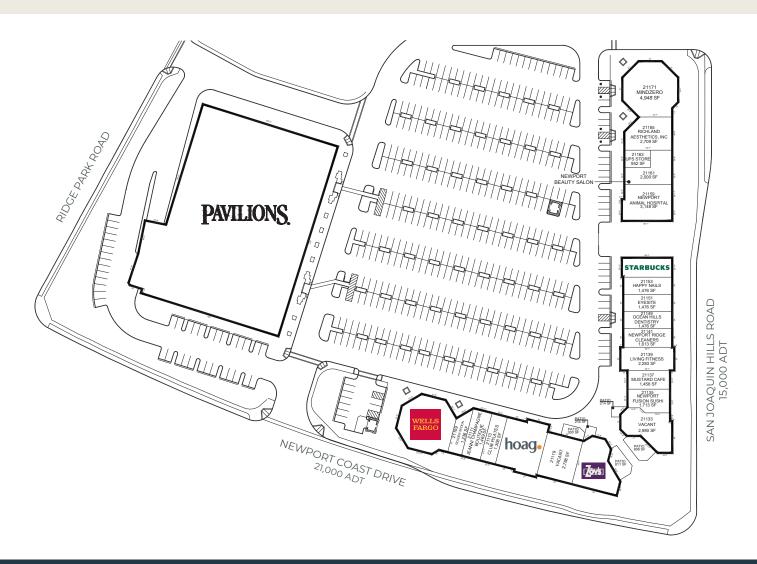

### 51,275 SF GROSS LEASABLE AREA

- Newport Coast® Shopping Center is a Village Life Center and is designed to be the go-to destination for meeting the everyday needs of the surrounding community.
- Surrounded by upscale hotels, luxury apartments, and over 2.6 million square feet of premium office space occupied by companies such as PIMCO, Bank of America, Morgan Stanley, Chipotle, and Wells Fargo.
- Serves the affluent residents of Newport Coast, Crystal Cove, Turtle Ridge®, Spyglass Hill, and Harbor View.
- Newport Coast® Shopping Center's location is ideal for both locals and tourists, including those staying at The Resort at Pelican Hill® (204 rooms and 128 villas), VEA Newport Beach (400 rooms), Pendry Newport Beach (409 rooms), and Marriott's Newport Coast Villas (700 rooms).
- Nearby attractions include Pelican Hill Golf Club® and Crystal Cove State Park, which attracts 1 million visitors a year.
- Located within a one-mile radius of Fashion Island®, one of Orange County's premier shopping destinations attracting over 12 million visitors a year.

#### **KEY TENANTS**

Golden Spoon Starbucks Coffee
Hoag Urgent Care Wells Fargo Bank
Pavilions Zov's Bistro