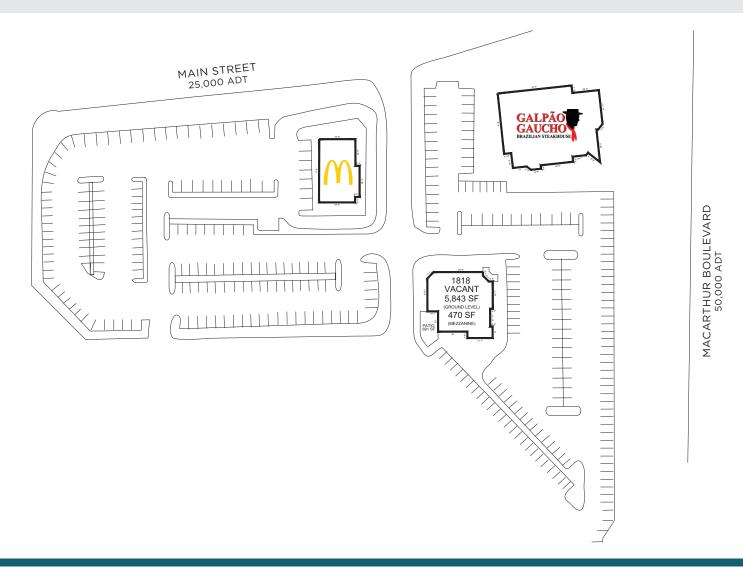

ding Irvine Marriott (400+ rooms) which drives visitor traffic to the center.
- Situated in the bustling Airport Triangle area, this expansive urban village encompasses townhomes, apartments, hotels and newer residential-retail-office developments that are transforming the landscape of the commercial corridor. Conveniently located just near from John Wayne Airport (serving over 10 million passengers annually), with easy access to the 405, 73 and 55 freeways.





#### **KEY TENANTS**

Galpao Gaucho Brazilian Steakhouse (Coming Soon)

#### **DEMOGRAPHICS** (3 MILE RADIUS)

**75,000** AVG DAILY TRAFFIC

170,000+

\$827,000+

MEDIAN AGE

33

AVG HOME VALUE

**309,000+** DAYTIME POPULATION \$135,000+ AVG HOUSEHOLD INCOME

## **VENTURE PARK**



#### 1752 - 1830 MAIN STREET | IRVINE, CA 92614



#### **IRVINECOMPANYRETAIL.COM / FOR LEASING INFORMATION, CALL 949.720.2535**

© 2023 Irvine Management Company. All Rights Reserved. Sources: 2022 Esri; OCTA Traffic Flow Map. The information contained herein has been obtained from sources we deem reliable. While we have no reason to doubt its accuracy, we do not guarantee it. This is a schematic plan intended only to show the general layout of the Shopping Center and the approximate location of the premises. Landlord, at any time, may change the shape, size, location, number and extent of the improvements shown herein, as well as any additional improvements. Landlord may eliminate, add or relocate any improvements to any portion of the Shopping Center, including, without limitation, buildings, parking areas or structures, roadways, cur