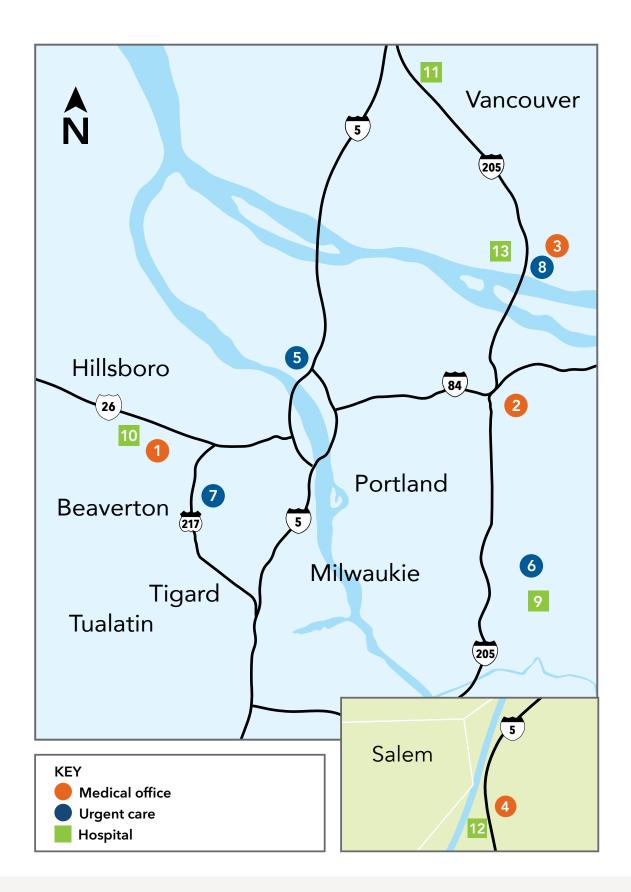

# Kaiser Permanente On-the-Job locations

Our occupational health teams operate out of 4 Kaiser Permanente locations, 1 of which offers urgent care services. Each location features specially trained providers who are board certified by the American College of Occupational and Environmental Medicine.

## Kaiser Permanente On-the-Job Occupational Health Clinics

- 1 Kaiser Permanente On-the-Job Beaverton Tanasbourne Occupational Health Clinic 17885 NW Evergreen Pkwy., 2nd Floor Beaverton, OR 97006
- Kaiser Permanente On-the-Job Portland San Rafael Occupational Health Clinic 1620 NE 122nd Ave. Portland, OR 97230
- 3 Kaiser Permanente On-the-Job Vancouver Columbia Tech Occupational Health Clinic 17700 SE Mill Plain Blvd., Ste. 190 Vancouver, WA 98683
- 4 North Lancaster Medical Office 2400 Lancaster Dr. NE Salem, OR 97305 Urgent care on-site

#### **Urgent Care Locations**

- 5 Interstate Medical Office South 3500 N Interstate Ave. Portland, OR 97227
- Mt. Talbert Medical Office 10100 SE Sunnyside Road Clackamas, OR 97015
- **Beaverton Medical Office** 4855 SW Western Ave. Beaverton, OR 97005
- 8 Cascade Park Medical Office 12607 SE Mill Plain Blvd. Vancouver, WA 98684

#### 24-Hour Hospital Emergency Care

- Yaiser Permanente Sunnyside Medical Center 10180 SE Sunnyside Road Clackamas, OR 97015
- 10 Kaiser Permanente Westside Medical Center 2875 NW Stucki Ave. Hillsboro, OR 97124
- 11 Legacy Salmon Creek Medical Center (for emergencies and obstetrics) 2211 NE 139th St. Vancouver, WA 98686
- Salem Hospital 890 Oak St. SE Salem, OR 97301
- PeaceHealth Southwest Medical Center 400 NE Mother Joseph Place Vancouver, WA 98664