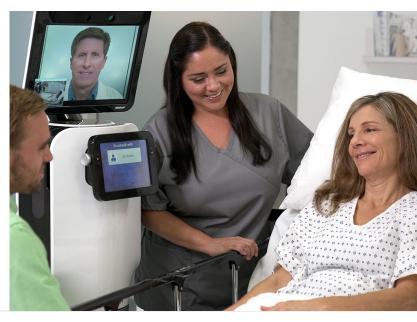

## Increase efficiency and independence in high-volume patient settings

Provide world-class virtual care across multiple clinical settings with the cutting-edge technology of the Vita.

With advanced features including AutoDrive®, remote clinicians can control or automatically traverse to a patient care location, increasing efficiency and independence in high-volume patient settings with demanding clinical workflow.

Streamline clinical workflow by eliminating the need for staff to move and set up a telemedicine device at the bedside

See every detail for close-up diagnosis and patient care oversight with a high-definition pan-tilt-zoom camera head