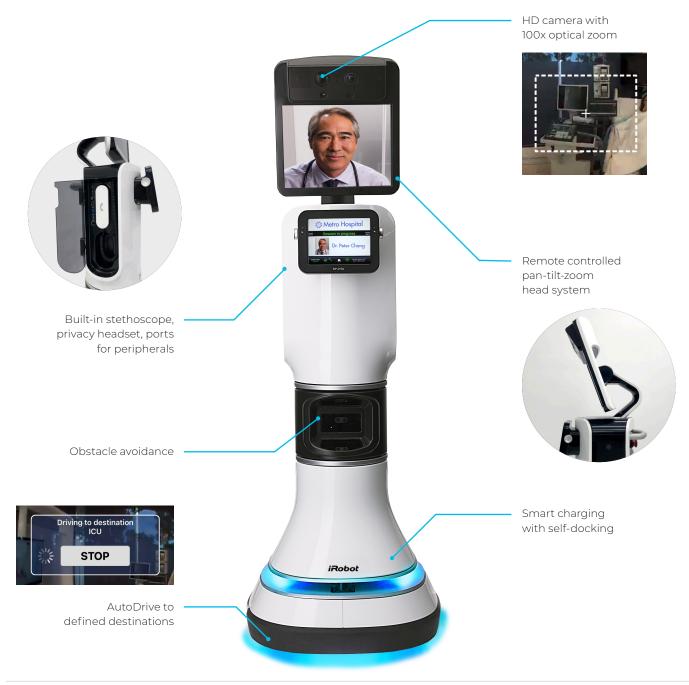

Streamline clinical workflow by eliminating the need for staff to move and set up a telemedicine device at the bedside

See every detail for close-up diagnosis and patient care oversight with a high-definition pan-tilt-zoom camera head

**Improve usability** for remote doctors in unfamiliar care locations using AutoDrive to navigate to pre-determined patient care locations

**Enhance usability** with a simple interface featuring an integrated stethoscope, privacy headset and I/O ports for verified<sup>1</sup> peripherals Driven to deliver world-class patient care