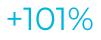

### **Results**

July 2019 to June 2020:

+109%

General Medical utilization

+247%

Dermatology utilization