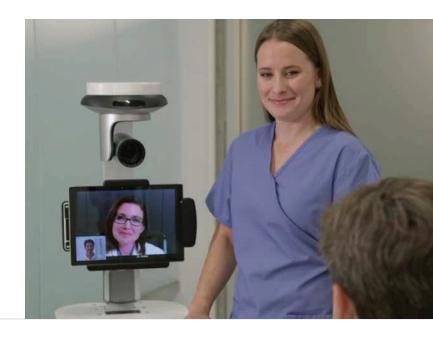

# Improve user experience for reliable care

Extend your health system's reach by using the Vici to bring telehealth to any care location. The Vici is a convenient, scalable, turnkey solution that leverages Teladoc Health's expertise in mobility, user experience for both physician and patient, and workflow to ensure reliable, enriched care delivery.

### **Designed for high-quality telehealth interactions**

- · Zoom in for close-up diagnosis and patient care oversight
- · Create a more comfortable patient experience with privacy mode
- Minimalistic design and footprint to scale telehealth in use cases with limited space
- · Safely store accessories in the lockable drawer
- · Capture video from verified¹ peripherals or instruments at a higher framerate for a smoother image with upgraded USB 3.0 ports
- $\cdot$  Battery power for more than five hours of continuous rounding sessions
- Enabled to support MultiPresence for multiple providers to participate in a virtual consult