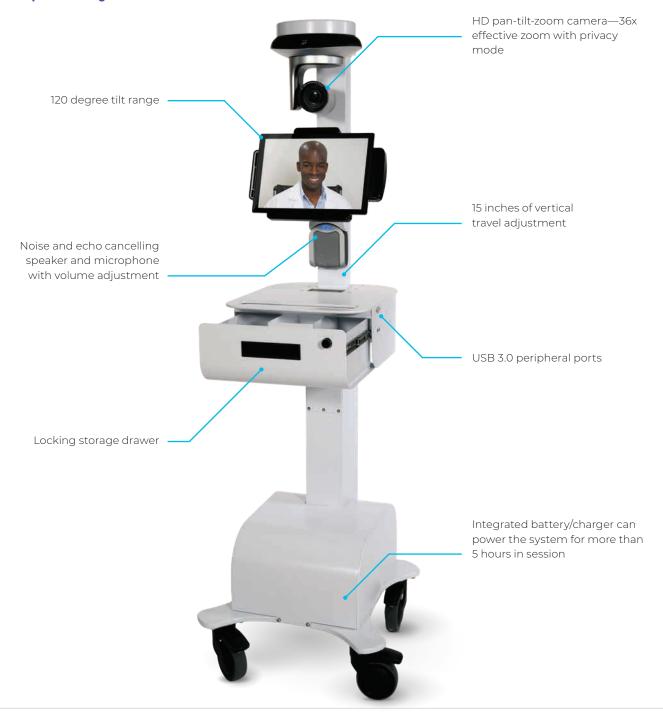

### **Designed for high-quality telehealth interactions**

- · Zoom in for close-up diagnosis and patient care oversight
- · Create a more comfortable patient experience with privacy mode
- Minimalistic design and footprint to scale telehealth in use cases with limited space
- · Safely store accessories in the lockable drawer
- · Capture video from verified¹ peripherals or instruments at a higher framerate for a smoother image with upgraded USB 3.0 ports
- $\cdot$  Battery power for more than five hours of continuous rounding sessions
- Enabled to support MultiPresence for multiple providers to participate in a virtual consult

# Adaptability for various care environments

<sup>1</sup>Please check MB-20118 Product Matrix for latest updates.