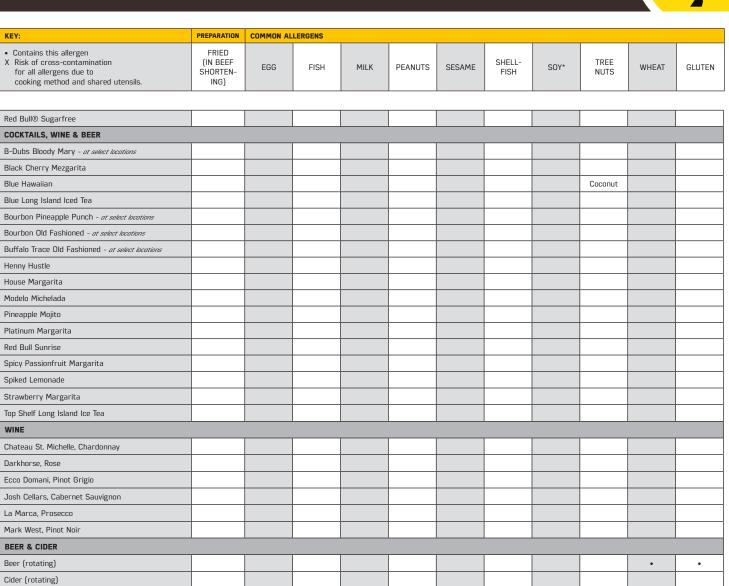

ALLERGEN & PREPARATION GUIDE PAGE 4 OF 7

©2023 BUFFALO WILD WINGS, INC.

| KEY:                                                                                                                                                   | PREPARATION                           | COMMON AL   | LERGENS  |                   |         |             |                |             |                        |             |          |
|--------------------------------------------------------------------------------------------------------------------------------------------------------|---------------------------------------|-------------|----------|-------------------|---------|-------------|----------------|-------------|------------------------|-------------|----------|
| <ul> <li>Contains this allergen</li> <li>X Risk of cross-contamination<br/>for all allergens due to<br/>cooking method and shared utensils.</li> </ul> | FRIED<br>(IN BEEF<br>SHORTEN-<br>ING) | EGG         | FISH     | MILK              | PEANUTS | SESAME      | SHELL-<br>FISH | SOY*        | TREE<br>NUTS           | WHEAT       | GLUTEN   |
| Classic Chicken Wrap with Pulled Chicken, see                                                                                                          |                                       |             |          |                   | [       |             |                |             |                        |             |          |
| Signature Sauces                                                                                                                                       |                                       | may contain |          | •                 |         | may contain |                | may contain | may contain<br>coconut | •           | •        |
| Classic Chicken Wrap with Boneless, see Signature Sauces                                                                                               | x                                     | may contain |          | •                 |         | may contain |                | •           | may contain<br>coconut | •           | •        |
| Everything Pretzel Knots, with Beer Cheese and Honey Mustard                                                                                           |                                       | •           |          | •                 |         |             |                |             |                        | •           | •        |
| Hand-Breaded Chicken Tenders, see Signature<br>Sauces                                                                                                  | x                                     |             |          | •                 |         |             |                | •           |                        | •           | •        |
| Hatch Queso with Chips                                                                                                                                 | х                                     |             |          | •                 |         |             |                |             |                        |             |          |
| Naked Chicken Tenders                                                                                                                                  |                                       |             |          |                   |         |             |                |             |                        |             |          |
| Party Sampler                                                                                                                                          | х                                     | •           |          | •                 |         |             |                |             |                        | •           | •        |
| Potato Wedges                                                                                                                                          | х                                     |             |          | •                 |         |             |                |             |                        | •           | •        |
| Traditional Wings, see Signature Sauces                                                                                                                | х                                     |             |          |                   |         |             |                |             |                        | may contain | may cont |
| BREAKFAST At participating locations only                                                                                                              |                                       |             |          |                   |         |             |                |             |                        |             |          |
| American Breakfast, with Bacon or Sausage                                                                                                              | х                                     | •           |          | •                 |         |             |                |             |                        | •           | •        |
| Breakfast Sandwich, with Bacon or Sausage                                                                                                              | х                                     | •           |          | •                 |         |             |                | •           |                        | •           | •        |
| Breakfast Wrap, with Bacon or Sausage                                                                                                                  | x                                     | •           |          | •                 |         |             |                | •           |                        | •           | •        |
| BEVERAGES                                                                                                                                              |                                       |             |          |                   |         |             |                |             |                        |             |          |
| SPIRIT-FREE                                                                                                                                            |                                       |             |          |                   |         |             |                |             |                        |             |          |
| Black Cherry Limeade                                                                                                                                   |                                       |             |          |                   |         |             |                |             |                        |             |          |
| Passion Fruit Nojito                                                                                                                                   |                                       |             |          |                   |         |             |                |             |                        |             |          |
| Red Bull® Watermelon Punch                                                                                                                             |                                       |             |          |                   |         |             |                |             |                        |             |          |
| Strawberry Lemonade                                                                                                                                    |                                       |             |          |                   |         |             |                |             |                        |             |          |
| SODAS & MORE                                                                                                                                           |                                       |             |          |                   |         |             |                |             |                        |             |          |
| Diet Pepsi®                                                                                                                                            |                                       |             |          |                   |         |             |                |             |                        |             |          |
| Dr Pepper®                                                                                                                                             |                                       |             |          |                   |         |             |                |             |                        |             |          |
| Mountain Dew®                                                                                                                                          |                                       |             |          |                   |         |             |                |             |                        |             |          |
| Mtn Dew Legend™                                                                                                                                        |                                       |             |          |                   |         |             |                |             |                        |             |          |
| Pepsi®                                                                                                                                                 |                                       |             |          |                   |         |             |                |             |                        |             |          |
| Pepsi Zero®                                                                                                                                            |                                       |             |          |                   |         |             |                |             |                        |             |          |
| Starry™                                                                                                                                                |                                       |             |          |                   |         |             |                |             |                        |             |          |
| Tropicana® Lemonade                                                                                                                                    | -                                     |             |          |                   |         |             |                |             |                        |             |          |
| Tropicana® Pink Lemonade                                                                                                                               |                                       |             |          |                   |         |             |                |             |                        |             |          |
| Fresh Brewed Lipton® Unsweetened Iced Tea                                                                                                              |                                       |             |          |                   |         |             |                |             |                        |             |          |
| Sweet Tea                                                                                                                                              |                                       |             |          |                   |         |             |                |             |                        |             |          |
| Lipton Brisk® Iced Tea                                                                                                                                 |                                       |             |          |                   |         |             |                |             |                        |             |          |
| Coffee                                                                                                                                                 |                                       |             |          |                   |         |             | <u> </u>       |             |                        |             |          |
| Aquafina® Bottled Water                                                                                                                                |                                       |             |          |                   |         |             |                |             |                        |             |          |
| Mug® Root Beer Bottle                                                                                                                                  |                                       |             |          |                   |         |             |                |             |                        |             |          |
| bubly™ sparkling water                                                                                                                                 |                                       |             |          |                   |         |             |                |             |                        |             |          |
| Lowfat Milk - at select locations                                                                                                                      |                                       |             |          | •                 |         |             |                |             |                        |             |          |
| Chocolate Milk - at select locations                                                                                                                   |                                       |             |          | •                 |         |             |                |             |                        |             |          |
| Apple Juice - at select locations                                                                                                                      |                                       |             | <u> </u> |                   |         |             | <u> </u>       |             |                        |             |          |
| Orange Juice - <i>at select locations</i>                                                                                                              |                                       |             |          |                   |         |             |                |             |                        |             |          |
| MIXERS                                                                                                                                                 |                                       |             |          |                   | ·       |             |                |             |                        |             |          |
| Q Ginger Beer                                                                                                                                          |                                       |             |          |                   |         |             |                |             |                        |             |          |
| Q Tonic                                                                                                                                                |                                       |             |          |                   |         |             |                |             |                        |             |          |
| Q Club Soda                                                                                                                                            |                                       |             |          |                   |         |             |                |             |                        |             |          |
| Red Bull®                                                                                                                                              |                                       |             | <u> </u> |                   |         |             | <u> </u>       |             |                        |             |          |
| ALLERGEN & PREPARATION GUIDE PAGE 5 OF                                                                                                                 | 7                                     |             |          | I<br>12/15/2023 T |         | 11/202/     |                |             | ©2023 BUFI             |             |          |