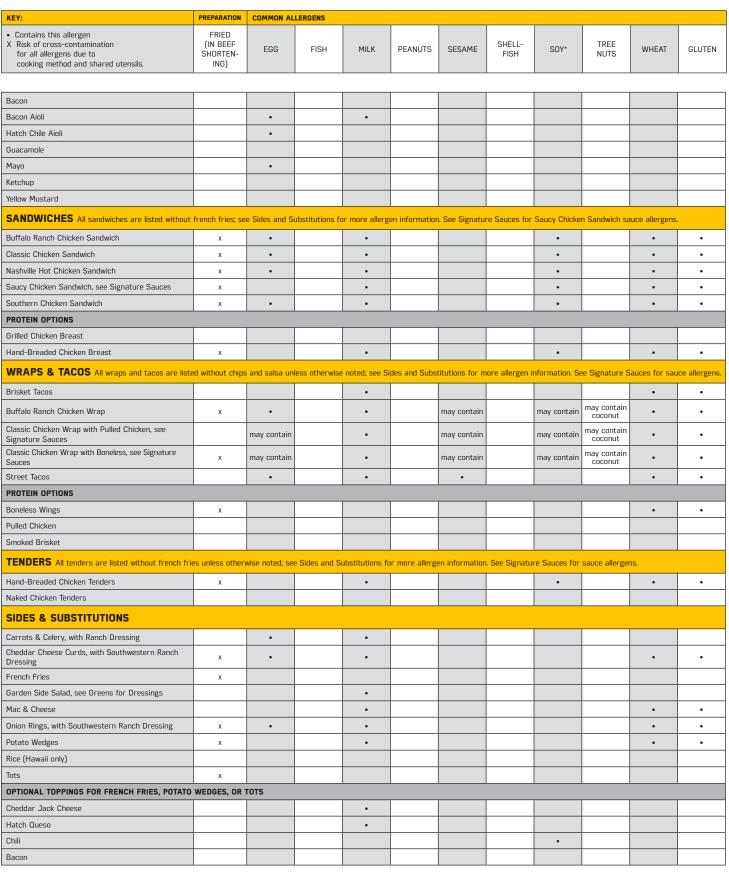

| WINGS, SAUCES & DRY RUBS                   |   |   |   |   |   |   |         |             |             |
|--------------------------------------------|---|---|---|---|---|---|---------|-------------|-------------|
| Boneless Wings                             | x |   |   |   |   |   |         | •           | •           |
| Traditional Wings                          | x |   |   |   |   |   |         | may contain | may contair |
| Boneless and Traditional Wings Combo       | x |   |   |   |   |   |         | •           | •           |
| Cauliflower Wings                          | x |   |   |   |   |   |         | •           | •           |
| WING ACCOMPANIMENTS                        |   |   |   |   |   |   |         |             |             |
| Carrots / Celery Sticks                    |   |   |   |   |   |   |         |             |             |
| Bleu Cheese Dressing                       |   | • | • |   |   |   |         |             |             |
| Ranch Dressing                             |   | • | • |   |   |   |         |             |             |
| SIGNATURE SAUCES                           |   | 1 | 1 | 1 | 1 |   | 1       |             |             |
| Asian Zing <sup>®</sup>                    |   |   |   |   |   | • |         | •           | •           |
| Blazin'® Knockout                          |   |   |   |   |   |   |         |             |             |
| Bulleit Bourbon™ BBQ - <i>limited time</i> |   |   |   |   |   |   |         |             |             |
| Caribbean Jerk                             |   |   |   |   |   |   |         |             |             |
| Honey BBQ                                  |   |   |   |   |   |   |         |             |             |
| Hot                                        |   |   |   |   |   |   |         |             |             |
| Hot BBQ - limited time                     |   |   |   |   |   |   |         |             |             |
| Jammin' Jalapeño                           |   |   |   |   |   |   |         |             |             |
| Lemon Pepper                               |   | • |   |   | - |   |         |             |             |
| Mango Habanero™                            |   |   |   |   |   |   |         |             |             |
| Medium                                     |   | • |   |   |   |   |         |             |             |
| Orange Chicken                             |   |   |   |   |   | • |         | •           | •           |
| Original Buffalo                           |   |   | • |   |   | • |         |             |             |
| Mild                                       |   | • |   |   |   |   |         |             |             |
| Nashville Hot                              |   |   |   |   |   |   |         |             |             |
| Parmesan Garlic                            |   | • | • |   | • |   |         |             |             |
| Spicy Garlic                               |   | • |   |   |   |   |         |             |             |
| Sweet BBQ                                  |   |   |   |   |   |   |         |             |             |
| Teriyaki                                   |   |   |   |   |   | • |         | •           | •           |
| Thai Curry                                 |   | • | • |   |   | • | Coconut | •           | •           |
| Wild®                                      |   |   |   |   |   |   |         |             |             |
| DRY RUBS                                   |   |   |   |   |   |   |         |             |             |
| Buffalo Dry Rub                            |   |   | • |   |   |   |         |             |             |
| Chipotle BBQ Dry Rub                       |   |   |   |   |   |   |         |             |             |
| Desert Heat® Dry Rub                       |   |   |   |   |   |   |         |             |             |
| Lemon Pepper Dry Rub                       |   |   |   |   |   |   |         |             |             |
| Salt and Vinegar Dry Rub                   |   |   |   |   |   |   |         |             |             |

ALLERGEN & PREPARATION GUIDE PAGE 1 OF 7

©2023 BUFFALO WILD WINGS, INC.

| KEY:                                                                                                                                                   | PREPARATION                           | COMMON AI       |                |                |               |                 |                |                |              |       |        |
|--------------------------------------------------------------------------------------------------------------------------------------------------------|---------------------------------------|-----------------|----------------|----------------|---------------|-----------------|----------------|----------------|--------------|-------|--------|
|                                                                                                                                                        |                                       | COMMON A        |                |                |               |                 | 1              |                |              |       |        |
| <ul> <li>Contains this allergen</li> <li>X Risk of cross-contamination<br/>for all allergens due to<br/>cooking method and shared utensils.</li> </ul> | FRIED<br>(IN BEEF<br>SHORTEN-<br>ING) | EGG             | FISH           | MILK           | PEANUTS       | SESAME          | SHELL-<br>FISH | SOY*           | TREE<br>NUTS | WHEAT | GLUTEN |
| BAR FOOD                                                                                                                                               |                                       |                 |                |                |               |                 |                |                |              |       |        |
| Asian Zing <sup>®</sup> Cauliflower Wings                                                                                                              | x                                     | •               |                | •              |               |                 |                | •              |              | •     | •      |
| Buffalo Chicken Tots                                                                                                                                   | x                                     | •               |                | •              |               |                 |                |                |              |       |        |
| Cheddar Cheese Curds, with Southwestern Ranch<br>Dressing                                                                                              | x                                     | •               |                | •              |               |                 |                |                |              | •     | •      |
| Chips & Dip Trio                                                                                                                                       | x                                     |                 |                | •              |               |                 |                |                |              |       |        |
| Chips & House-made Guacamole                                                                                                                           | x                                     |                 |                |                |               |                 |                |                |              |       |        |
| Chips & Salsa                                                                                                                                          | х                                     |                 |                |                |               |                 |                |                |              |       |        |
| Dirty Dubs Tots                                                                                                                                        | x                                     |                 |                | •              |               |                 |                |                |              |       |        |
| Everything Pretzel Knots, with Beer Cheese and<br>Honey Mustard                                                                                        |                                       | •               |                | •              |               | ٠               |                |                |              | •     | •      |
| Fried Pickles, with Southwestern Ranch Dressing                                                                                                        | x                                     | •               |                | •              |               |                 |                |                |              | •     | •      |
| Hatch Queso with Chips                                                                                                                                 | x                                     |                 |                | •              |               |                 |                |                |              |       |        |
| Make it Wild®                                                                                                                                          |                                       |                 |                |                |               |                 |                |                |              |       |        |
| Add Chili                                                                                                                                              |                                       |                 |                |                |               |                 |                | •              |              |       |        |
| Add Guacamole                                                                                                                                          |                                       |                 |                |                |               |                 |                |                |              |       |        |
| House Sampler, see Signature Sauces/Dressings                                                                                                          | x                                     | •               |                | •              |               |                 |                |                |              | •     | •      |
| Mozzarella Sticks, with Marinara                                                                                                                       | x                                     |                 |                | •              |               |                 |                |                |              | •     | •      |
| Onion Rings, with Southwestern Ranch Dressing                                                                                                          | x                                     | •               |                | •              |               |                 |                |                |              | •     | •      |
| Ultimate Nachos                                                                                                                                        | x                                     |                 |                | •              |               |                 |                |                |              |       |        |
| Add Beef Brisket                                                                                                                                       |                                       |                 |                |                |               |                 |                |                |              |       |        |
| Add Chili                                                                                                                                              |                                       |                 |                |                |               |                 |                | •              |              |       |        |
| Add Chicken                                                                                                                                            |                                       |                 |                |                |               |                 |                |                |              |       |        |
| Add Guacamole                                                                                                                                          |                                       |                 |                |                |               |                 |                |                |              |       |        |
| BIRD DAWGS                                                                                                                                             |                                       |                 |                |                |               |                 |                |                |              |       |        |
| Honey BBQ Bird Dawg, 1 ea                                                                                                                              | x                                     | •               |                | •              |               |                 |                | •              |              | •     | •      |
| Loaded Bird Dawg, 1 ea                                                                                                                                 | x                                     | •               |                | •              |               |                 |                | •              |              | •     | •      |
| BURGERS Protein substitutions are available upor                                                                                                       | n request. All bu                     | irgers are list | ed without fre | nch fries; see | Sides and Sul | ostitutions for | more allerger  | n information. |              |       |        |
| All-American Cheeseburger                                                                                                                              |                                       | •               |                | •              |               |                 |                | •              |              | •     | •      |
| All-American Bacon Cheeseburger - at select locations                                                                                                  |                                       | •               |                | •              |               |                 |                | •              |              | •     | •      |
| Bacon Smashed Hatch Chile Burger                                                                                                                       |                                       | •               |                | •              |               |                 |                | •              |              | •     | •      |
| BBQ Bacon Burger - at select locations                                                                                                                 |                                       | •               |                | •              |               |                 |                | •              |              | •     | •      |
| Cheese Curd Bacon Burger                                                                                                                               | x                                     | •               |                | •              |               |                 |                | •              |              | •     | •      |
| Smoked Brisket Burger                                                                                                                                  |                                       | •               |                | •              |               |                 |                | •              |              | •     | •      |
| Southwestern Black Bean Burger                                                                                                                         |                                       | •               |                | •              |               |                 |                | •              |              | •     | •      |
| PROTEIN OPTIONS                                                                                                                                        | 1                                     |                 | 1              |                |               |                 |                |                |              |       | 1      |
| Hamburger Patty                                                                                                                                        |                                       |                 |                |                |               |                 |                |                |              |       |        |
| Black Bean Burger Patty                                                                                                                                |                                       |                 |                |                |               |                 |                | •              |              | •     | •      |
| Smoked Brisket                                                                                                                                         |                                       |                 |                |                |               |                 |                |                |              |       |        |
| Challah Bun                                                                                                                                            |                                       |                 |                |                |               |                 |                | •              |              | •     | •      |
| TOPPINGS                                                                                                                                               |                                       |                 |                |                |               |                 |                |                |              |       |        |
| American Cheese                                                                                                                                        |                                       |                 |                | •              |               |                 |                | •              |              |       |        |
| Bleu Cheese Crumbles                                                                                                                                   |                                       |                 |                | •              |               |                 |                |                |              |       |        |
| Cheddar Cheese                                                                                                                                         |                                       |                 |                | •              |               |                 |                |                |              |       |        |
| Pepper Jack Cheese                                                                                                                                     |                                       |                 |                | •              |               |                 |                |                |              |       |        |
| Swiss Cheese                                                                                                                                           |                                       |                 |                | •              |               |                 |                |                |              |       |        |
| Sauteed White Onions                                                                                                                                   |                                       |                 |                |                |               |                 |                |                |              |       |        |