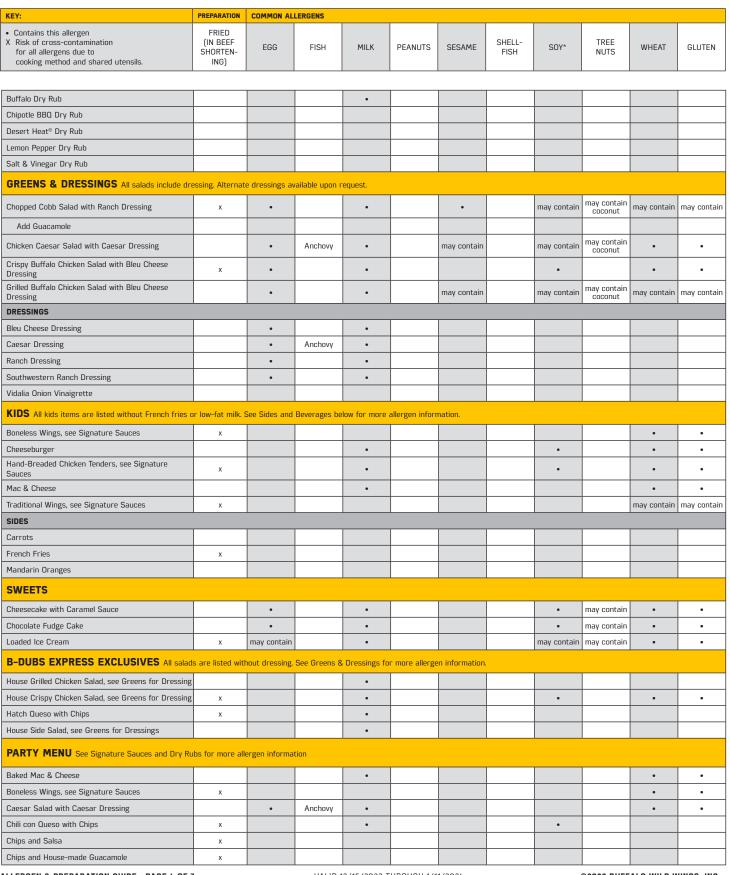

ALLERGEN & PREPARATION GUIDE PAGE 1 OF 7

©2023 BUFFALO WILD WINGS, INC.

| KEY:                                                                                                                                                   | PREPARATION                           | COMMON AI       |                |                |               |                 |                |                |              |       |        |
|--------------------------------------------------------------------------------------------------------------------------------------------------------|---------------------------------------|-----------------|----------------|----------------|---------------|-----------------|----------------|----------------|--------------|-------|--------|
|                                                                                                                                                        |                                       | COMMON A        |                |                |               |                 | 1              |                |              |       |        |
| <ul> <li>Contains this allergen</li> <li>X Risk of cross-contamination<br/>for all allergens due to<br/>cooking method and shared utensils.</li> </ul> | FRIED<br>(IN BEEF<br>SHORTEN-<br>ING) | EGG             | FISH           | MILK           | PEANUTS       | SESAME          | SHELL-<br>FISH | SOY*           | TREE<br>NUTS | WHEAT | GLUTEN |
| BAR FOOD                                                                                                                                               |                                       |                 |                |                |               |                 |                |                |              |       |        |
| Asian Zing <sup>®</sup> Cauliflower Wings                                                                                                              | x                                     | •               |                | •              |               |                 |                | •              |              | •     | •      |
| Buffalo Chicken Tots                                                                                                                                   | x                                     | •               |                | •              |               |                 |                |                |              |       |        |
| Cheddar Cheese Curds, with Southwestern Ranch<br>Dressing                                                                                              | x                                     | •               |                | •              |               |                 |                |                |              | •     | •      |
| Chips & Dip Trio                                                                                                                                       | x                                     |                 |                | •              |               |                 |                |                |              |       |        |
| Chips & House-made Guacamole                                                                                                                           | x                                     |                 |                |                |               |                 |                |                |              |       |        |
| Chips & Salsa                                                                                                                                          | х                                     |                 |                |                |               |                 |                |                |              |       |        |
| Dirty Dubs Tots                                                                                                                                        | x                                     |                 |                | •              |               |                 |                |                |              |       |        |
| Everything Pretzel Knots, with Beer Cheese and<br>Honey Mustard                                                                                        |                                       | •               |                | •              |               | ٠               |                |                |              | •     | •      |
| Fried Pickles, with Southwestern Ranch Dressing                                                                                                        | x                                     | •               |                | •              |               |                 |                |                |              | •     | •      |
| Hatch Queso with Chips                                                                                                                                 | x                                     |                 |                | •              |               |                 |                |                |              |       |        |
| Make it Wild®                                                                                                                                          |                                       |                 |                |                |               |                 |                |                |              |       |        |
| Add Chili                                                                                                                                              |                                       |                 |                |                |               |                 |                | •              |              |       |        |
| Add Guacamole                                                                                                                                          |                                       |                 |                |                |               |                 |                |                |              |       |        |
| House Sampler, see Signature Sauces/Dressings                                                                                                          | x                                     | •               |                | •              |               |                 |                |                |              | •     | •      |
| Mozzarella Sticks, with Marinara                                                                                                                       | x                                     |                 |                | •              |               |                 |                |                |              | •     | •      |
| Onion Rings, with Southwestern Ranch Dressing                                                                                                          | x                                     | •               |                | •              |               |                 |                |                |              | •     | •      |
| Ultimate Nachos                                                                                                                                        | x                                     |                 |                | •              |               |                 |                |                |              |       |        |
| Add Beef Brisket                                                                                                                                       |                                       |                 |                |                |               |                 |                |                |              |       |        |
| Add Chili                                                                                                                                              |                                       |                 |                |                |               |                 |                | •              |              |       |        |
| Add Chicken                                                                                                                                            |                                       |                 |                |                |               |                 |                |                |              |       |        |
| Add Guacamole                                                                                                                                          |                                       |                 |                |                |               |                 |                |                |              |       |        |
| BIRD DAWGS                                                                                                                                             |                                       |                 |                |                |               |                 |                |                |              |       |        |
| Honey BBQ Bird Dawg, 1 ea                                                                                                                              | x                                     | •               |                | •              |               |                 |                | •              |              | •     | •      |
| Loaded Bird Dawg, 1 ea                                                                                                                                 | x                                     | •               |                | •              |               |                 |                | •              |              | •     | •      |
| BURGERS Protein substitutions are available upor                                                                                                       | n request. All bu                     | irgers are list | ed without fre | nch fries; see | Sides and Sul | ostitutions for | more allerger  | n information. |              |       |        |
| All-American Cheeseburger                                                                                                                              |                                       | •               |                | •              |               |                 |                | •              |              | •     | •      |
| All-American Bacon Cheeseburger - at select locations                                                                                                  |                                       | •               |                | •              |               |                 |                | •              |              | •     | •      |
| Bacon Smashed Hatch Chile Burger                                                                                                                       |                                       | •               |                | •              |               |                 |                | •              |              | •     | •      |
| BBQ Bacon Burger - at select locations                                                                                                                 |                                       | •               |                | •              |               |                 |                | •              |              | •     | •      |
| Cheese Curd Bacon Burger                                                                                                                               | x                                     | •               |                | •              |               |                 |                | •              |              | •     | •      |
| Smoked Brisket Burger                                                                                                                                  |                                       | •               |                | •              |               |                 |                | •              |              | •     | •      |
| Southwestern Black Bean Burger                                                                                                                         |                                       | •               |                | •              |               |                 |                | •              |              | •     | •      |
| PROTEIN OPTIONS                                                                                                                                        | 1                                     |                 | 1              |                |               |                 |                |                |              |       | 1      |
| Hamburger Patty                                                                                                                                        |                                       |                 |                |                |               |                 |                |                |              |       |        |
| Black Bean Burger Patty                                                                                                                                |                                       |                 |                |                |               |                 |                | •              |              | •     | •      |
| Smoked Brisket                                                                                                                                         |                                       |                 |                |                |               |                 |                |                |              |       |        |
| Challah Bun                                                                                                                                            |                                       |                 |                |                |               |                 |                | •              |              | •     | •      |
| TOPPINGS                                                                                                                                               |                                       |                 |                |                |               |                 |                |                |              |       |        |
| American Cheese                                                                                                                                        |                                       |                 |                | •              |               |                 |                | •              |              |       |        |
| Bleu Cheese Crumbles                                                                                                                                   |                                       |                 |                | •              |               |                 |                |                |              |       |        |
| Cheddar Cheese                                                                                                                                         |                                       |                 |                | •              |               |                 |                |                |              |       |        |
| Pepper Jack Cheese                                                                                                                                     |                                       |                 |                | •              |               |                 |                |                |              |       |        |
| Swiss Cheese                                                                                                                                           |                                       |                 |                | •              |               |                 |                |                |              |       |        |
| Sauteed White Onions                                                                                                                                   |                                       |                 |                |                |               |                 |                |                |              |       |        |

ALLERGEN & PREPARATION GUIDE PAGE 4 OF 7

©2023 BUFFALO WILD WINGS, INC.

| KEY:                                                                                                                                                   | PREPARATION                           | COMMON AL   | LERGENS  |                   |         |             |                |             |                        |             |          |
|--------------------------------------------------------------------------------------------------------------------------------------------------------|---------------------------------------|-------------|----------|-------------------|---------|-------------|----------------|-------------|------------------------|-------------|----------|
| <ul> <li>Contains this allergen</li> <li>X Risk of cross-contamination<br/>for all allergens due to<br/>cooking method and shared utensils.</li> </ul> | FRIED<br>(IN BEEF<br>SHORTEN-<br>ING) | EGG         | FISH     | MILK              | PEANUTS | SESAME      | SHELL-<br>FISH | SOY*        | TREE<br>NUTS           | WHEAT       | GLUTEN   |
| Classic Chicken Wrap with Pulled Chicken, see                                                                                                          |                                       |             |          |                   | [       |             |                |             |                        |             |          |
| Signature Sauces                                                                                                                                       |                                       | may contain |          | •                 |         | may contain |                | may contain | may contain<br>coconut | •           | •        |
| Classic Chicken Wrap with Boneless, see Signature Sauces                                                                                               | x                                     | may contain |          | •                 |         | may contain |                | •           | may contain<br>coconut | •           | •        |
| Everything Pretzel Knots, with Beer Cheese and Honey Mustard                                                                                           |                                       | •           |          | •                 |         |             |                |             |                        | •           | •        |
| Hand-Breaded Chicken Tenders, see Signature<br>Sauces                                                                                                  | x                                     |             |          | •                 |         |             |                | •           |                        | •           | •        |
| Hatch Queso with Chips                                                                                                                                 | х                                     |             |          | •                 |         |             |                |             |                        |             |          |
| Naked Chicken Tenders                                                                                                                                  |                                       |             |          |                   |         |             |                |             |                        |             |          |
| Party Sampler                                                                                                                                          | х                                     | •           |          | •                 |         |             |                |             |                        | •           | •        |
| Potato Wedges                                                                                                                                          | х                                     |             |          | •                 |         |             |                |             |                        | •           | •        |
| Traditional Wings, see Signature Sauces                                                                                                                | х                                     |             |          |                   |         |             |                |             |                        | may contain | may cont |
| BREAKFAST At participating locations only                                                                                                              |                                       |             |          |                   |         |             |                |             |                        |             |          |
| American Breakfast, with Bacon or Sausage                                                                                                              | х                                     | •           |          | •                 |         |             |                |             |                        | •           | •        |
| Breakfast Sandwich, with Bacon or Sausage                                                                                                              | х                                     | •           |          | •                 |         |             |                | •           |                        | •           | •        |
| Breakfast Wrap, with Bacon or Sausage                                                                                                                  | x                                     | •           |          | •                 |         |             |                | •           |                        | •           | •        |
| BEVERAGES                                                                                                                                              |                                       |             |          |                   |         |             |                |             |                        |             |          |
| SPIRIT-FREE                                                                                                                                            |                                       |             |          |                   |         |             |                |             |                        |             |          |
| Black Cherry Limeade                                                                                                                                   |                                       |             |          |                   |         |             |                |             |                        |             |          |
| Passion Fruit Nojito                                                                                                                                   |                                       |             |          |                   |         |             |                |             |                        |             |          |
| Red Bull® Watermelon Punch                                                                                                                             |                                       |             |          |                   |         |             |                |             |                        |             |          |
| Strawberry Lemonade                                                                                                                                    |                                       |             |          |                   |         |             |                |             |                        |             |          |
| SODAS & MORE                                                                                                                                           |                                       |             |          |                   |         |             |                |             |                        |             |          |
| Diet Pepsi®                                                                                                                                            |                                       |             |          |                   |         |             |                |             |                        |             |          |
| Dr Pepper®                                                                                                                                             |                                       |             |          |                   |         |             |                |             |                        |             |          |
| Mountain Dew®                                                                                                                                          |                                       |             |          |                   |         |             |                |             |                        |             |          |
| Mtn Dew Legend™                                                                                                                                        |                                       |             |          |                   |         |             |                |             |                        |             |          |
| Pepsi®                                                                                                                                                 |                                       |             |          |                   |         |             |                |             |                        |             |          |
| Pepsi Zero®                                                                                                                                            |                                       |             |          |                   |         |             |                |             |                        |             |          |
| Starry™                                                                                                                                                |                                       |             |          |                   |         |             |                |             |                        |             |          |
| Tropicana® Lemonade                                                                                                                                    | -                                     |             |          |                   |         |             |                |             |                        |             |          |
| Tropicana® Pink Lemonade                                                                                                                               |                                       |             |          |                   |         |             |                |             |                        |             |          |
| Fresh Brewed Lipton® Unsweetened Iced Tea                                                                                                              |                                       |             |          |                   |         |             |                |             |                        |             |          |
| Sweet Tea                                                                                                                                              |                                       |             |          |                   |         |             |                |             |                        |             |          |
| Lipton Brisk® Iced Tea                                                                                                                                 |                                       |             |          |                   |         |             |                |             |                        |             |          |
| Coffee                                                                                                                                                 |                                       |             |          |                   |         |             | <u> </u>       |             |                        |             |          |
| Aquafina® Bottled Water                                                                                                                                |                                       |             |          |                   |         |             |                |             |                        |             |          |
| Mug® Root Beer Bottle                                                                                                                                  |                                       |             |          |                   |         |             |                |             |                        |             |          |
| bubly™ sparkling water                                                                                                                                 |                                       |             |          |                   |         |             |                |             |                        |             |          |
| Lowfat Milk - at select locations                                                                                                                      |                                       |             |          | •                 |         |             |                |             |                        |             |          |
| Chocolate Milk - at select locations                                                                                                                   |                                       |             |          | •                 |         |             |                |             |                        |             |          |
| Apple Juice - at select locations                                                                                                                      |                                       |             | <u> </u> |                   |         |             | <u> </u>       |             |                        |             |          |
| Orange Juice - <i>at select locations</i>                                                                                                              |                                       |             |          |                   |         |             |                |             |                        |             |          |
| MIXERS                                                                                                                                                 |                                       |             |          |                   | ·       |             |                |             |                        |             |          |
| Q Ginger Beer                                                                                                                                          |                                       |             |          |                   |         |             |                |             |                        |             |          |
| Q Tonic                                                                                                                                                |                                       |             |          |                   |         |             |                |             |                        |             |          |
| Q Club Soda                                                                                                                                            |                                       |             |          |                   |         |             |                |             |                        |             |          |
| Red Bull®                                                                                                                                              |                                       |             | <u> </u> |                   |         |             | <u> </u>       |             |                        |             |          |
| ALLERGEN & PREPARATION GUIDE PAGE 5 OF                                                                                                                 | 7                                     |             |          | I<br>12/15/2023 T |         | 11/202/     |                |             | ©2023 BUFI             |             |          |