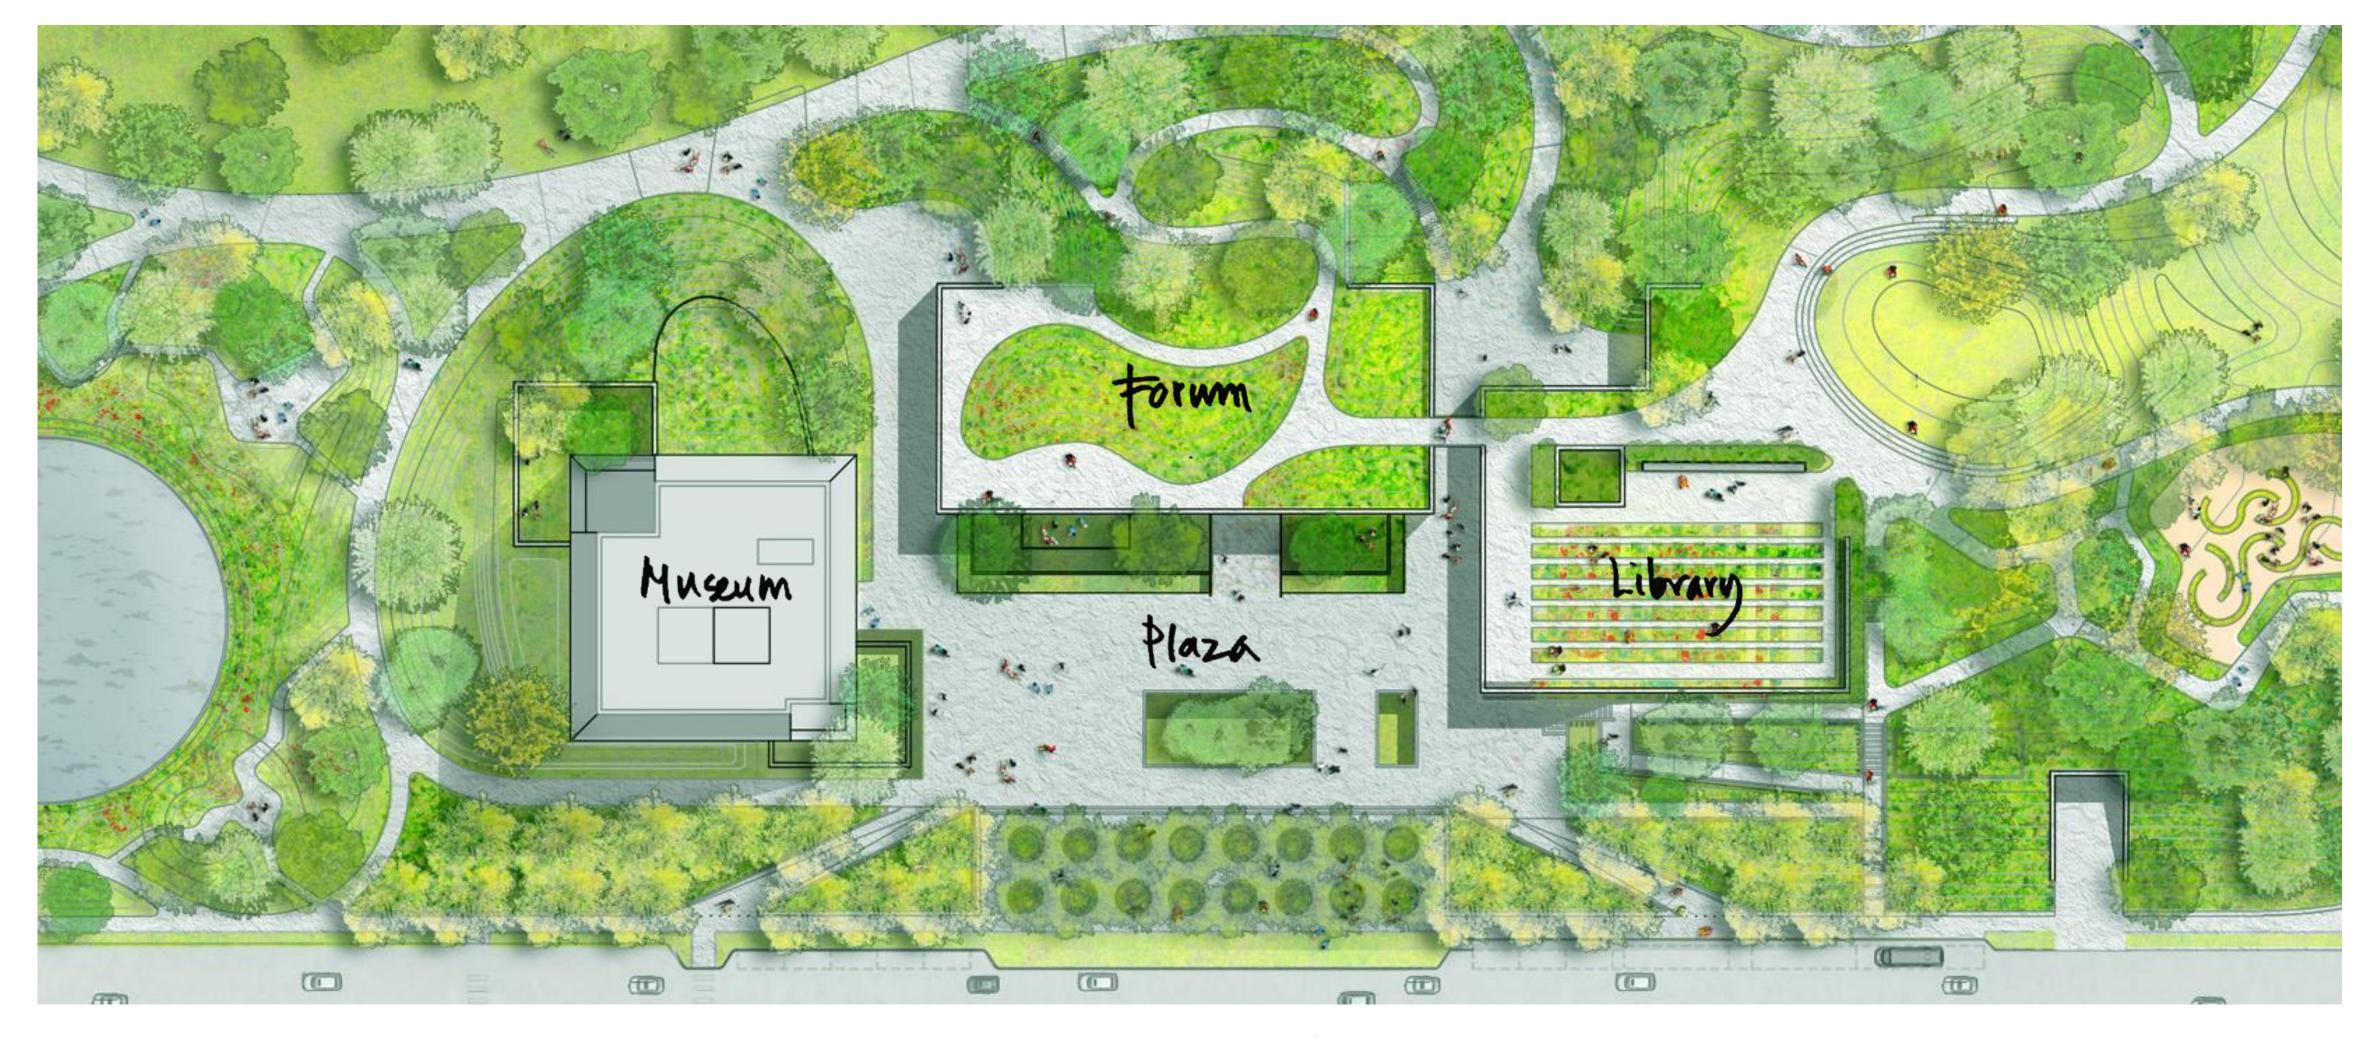

#### ENVISIONING THE LANDSCAPE

#### **Guiding Principles**

**Unify Jackson Park** 

Diversify scale and type of spaces

Create safe and welcoming arrivals

Build with sustainable practices

Concept Plan - September 2017

#### Unify Jackson Park

Reconnect fragmented site by removing Cornell Drive

Make lagoon more accessible

Extend park landscape on top of buildings

View from the East

## Diversify the Size & Type of Spaces

Introduce a variety of scale

Find a suitable balance between active passive recreation

Design flexible spaces for a wide range of users

View from the South

## Create Safe & Welcoming Arrivals

Locate parking on Midway site

Embed structure in landscape

Design plaza to be open and porous

View from the West

## Build with Sustainable Practices

Manage water responsibly

Improve ecological performance of planting

Educate visitors on sustainability

View from the West