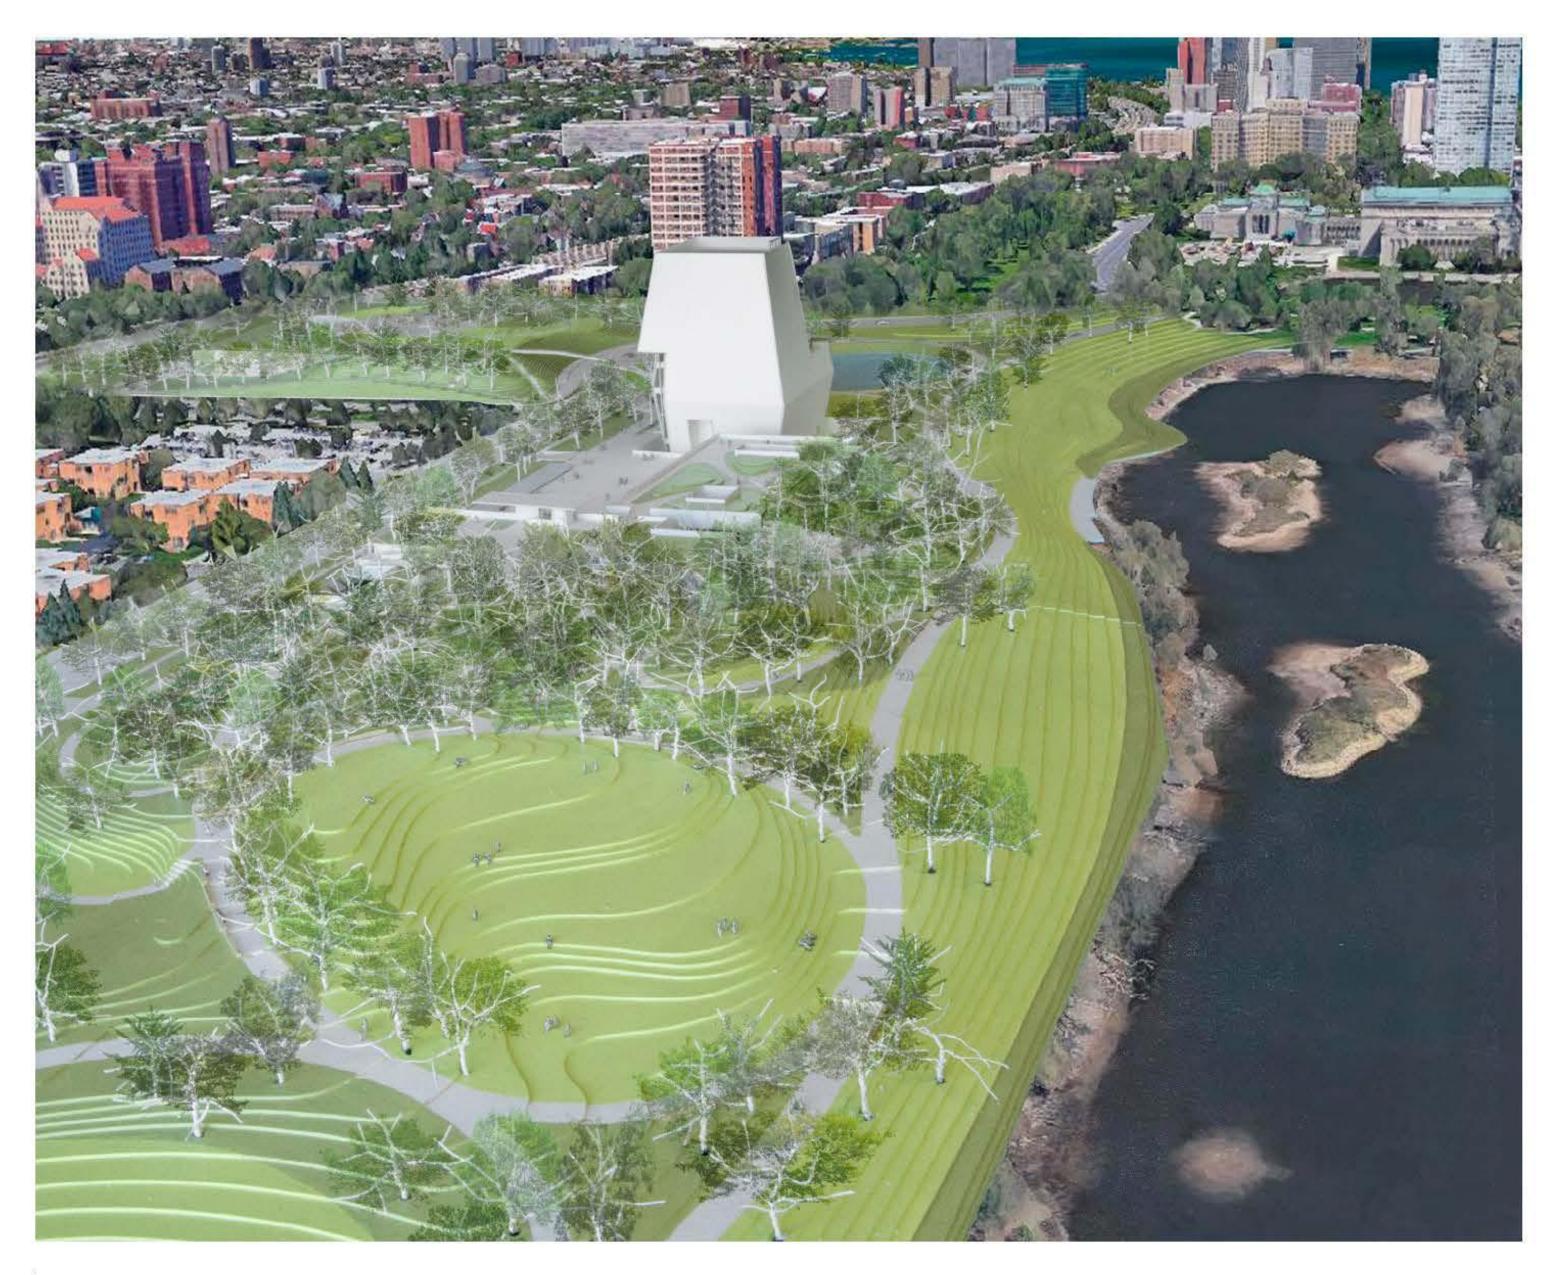

#### Unify Jackson Park

Reconnect fragmented site by removing Cornell Drive

Make lagoon more accessible

Extend park landscape on top of buildings

View from the East