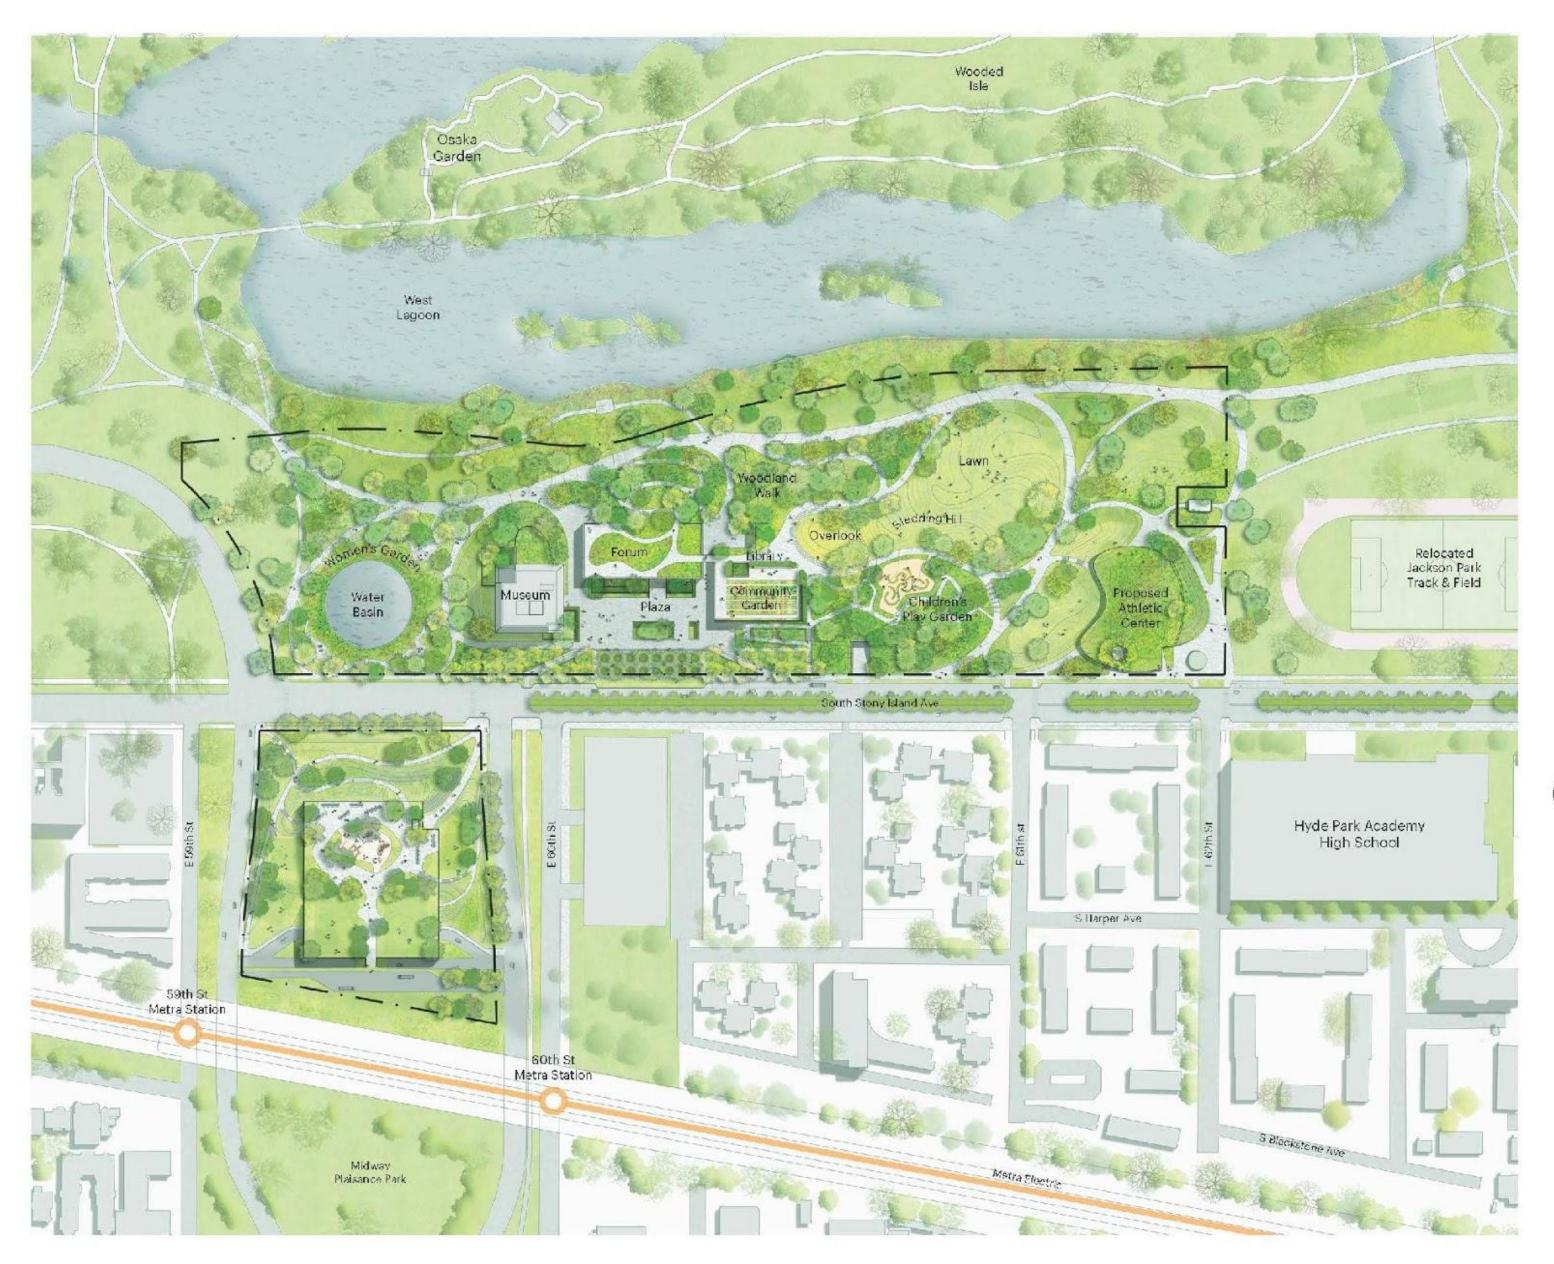

#### ENVISIONING THE LANDSCAPE

#### **Guiding Principles**

**Unify Jackson Park** 

Diversify scale and type of spaces

Create safe and welcoming arrivals

Build with sustainable practices

Concept Plan - September 2017

#### Unify Jackson Park

Reconnect fragmented site by removing Cornell Drive

Make lagoon more accessible

Extend park landscape on top of buildings

View from the East

## Diversify the Size & Type of Spaces

Introduce a variety of scale

Find a suitable balance between active passive recreation

Design flexible spaces for a wide range of users

View from the South

## Create Safe & Welcoming Arrivals

Locate parking on Midway site

Embed structure in landscape

Design plaza to be open and porous

View from the West

## Build with Sustainable Practices

Manage water responsibly

Improve ecological performance of planting

Educate visitors on sustainability

View from the West