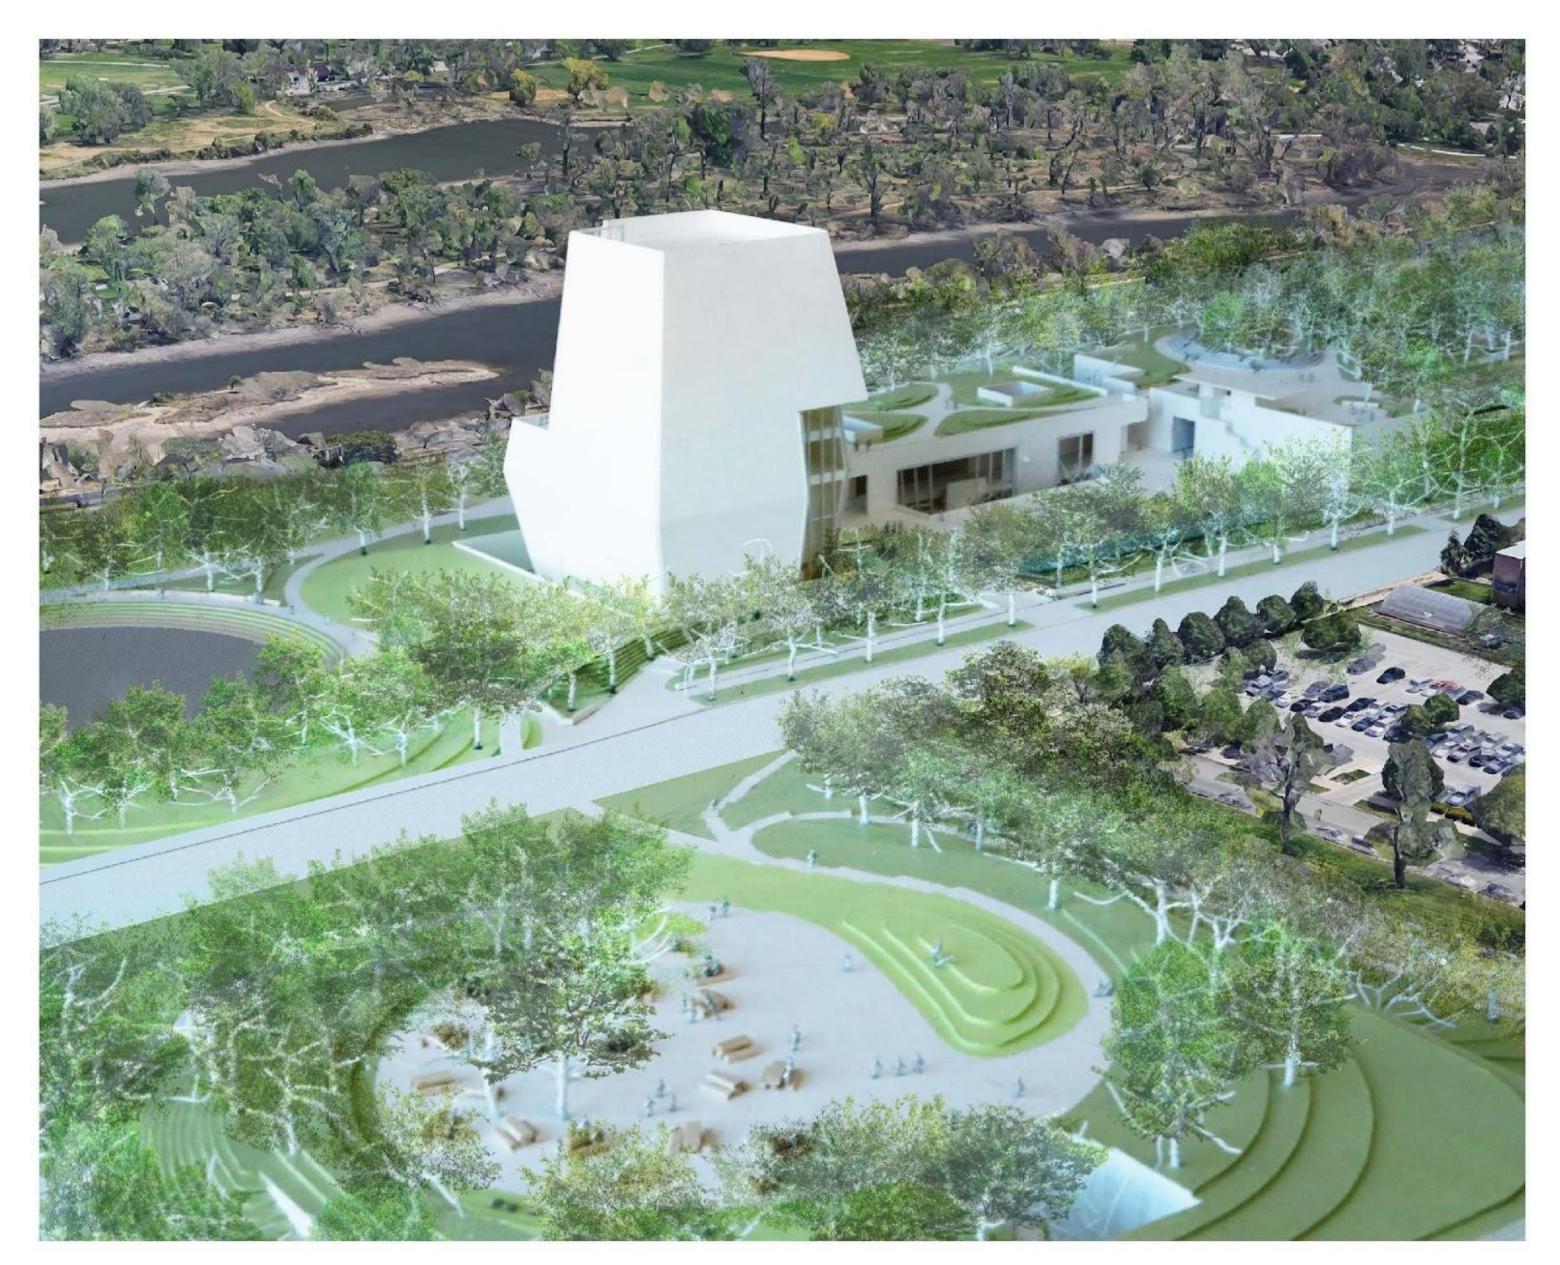

## Create Safe & Welcoming Arrivals

Locate parking on Midway site

Embed structure in landscape

Design plaza to be open and porous

View from the West