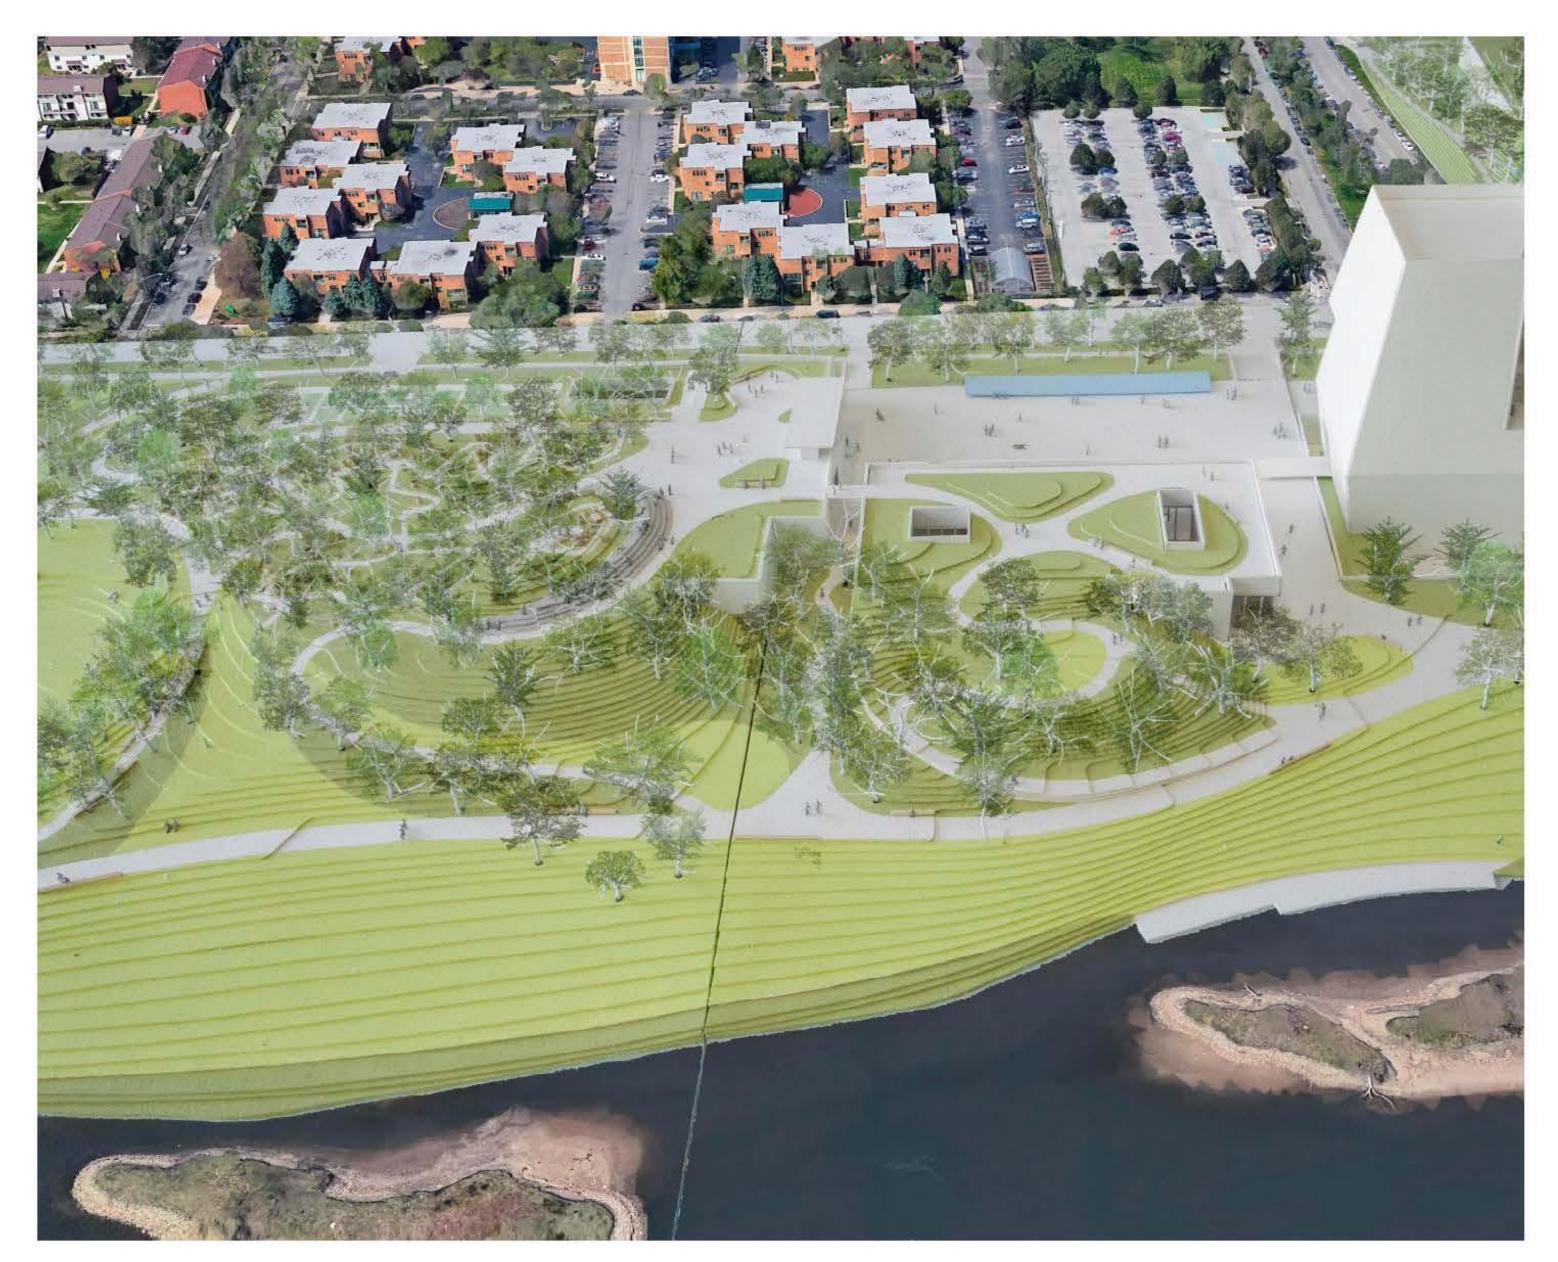

#### Unify Jackson Park

Reconnect fragmented site by removing Cornell Drive

Make lagoon more accessible

Extend park landscape on top of buildings

View from the East