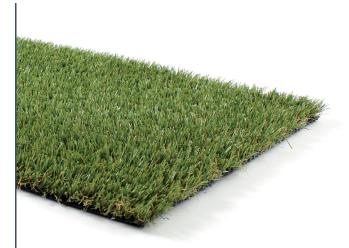

# Royal Grass® Silk 25

friendly soft

#### **Perfect for**

- · Families with children
- · Day-care centres, nurseries and schools
- · Green areas of hotels and restaurants
- · Balconies, roof terraces

If you like sleek, well-kept and impeccable, you will like our Silk 25. With its 'freshly mowed' look, it is probably the one quality that everybody likes. This grass can also be used in a wide range of applications.

## **Additional advantage**

Its unique balance between 'look' and 'feel': a beautiful, serene quality that is also very easy to use.

#### Colour

Olive green