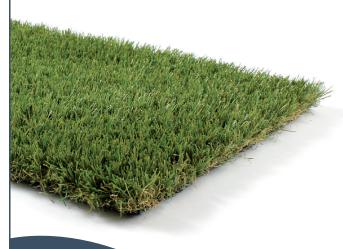

# Royal Grass<sup>®</sup> Silk 35

## powerful yet soft

#### **Perfect for**

- Extremely suitable for gardens
- Families with children
- $\cdot \,$  Green areas of hotels and restaurants
- Roof terraces and balconies

The best-seller among families with young children. A strong, silky quality with nice, full and high fibres. A very popular quality, especially at day-care centres and nurseries.

### **Additional advantage**

The grass has a strikingly natural, fresh and summery colour. This makes this type of grass also very suitable for decorative applications.

**Colour** Olive green