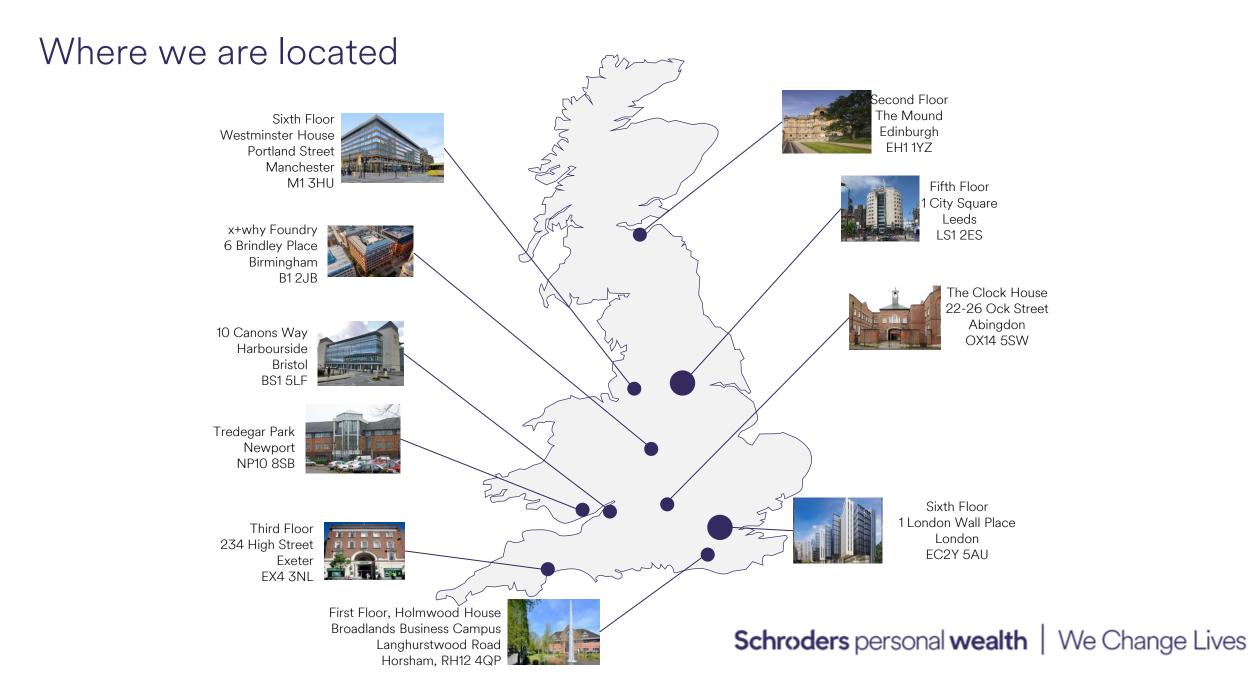

## **Building Accessibility**

September 2024

## Classification: Limited

| Location                                                                                                 | DDA Compliant | Accessibility                                                                                                                                                                                                              |
|----------------------------------------------------------------------------------------------------------|---------------|----------------------------------------------------------------------------------------------------------------------------------------------------------------------------------------------------------------------------|
| Fifth Floor<br>1 City Square<br>Leeds<br>LS1 2ES                                                         | Yes           | <ul> <li>Wheelchair accessible with ramp access to ground floor</li> <li>Lift to SPW floor</li> <li>Wide corridors</li> <li>Accessible toilet on SPW floor by the lifts</li> <li>Hearing loops in meeting rooms</li> </ul> |
| Sixth Floor<br>1 London Wall Place<br>London<br>EC2Y 5AU                                                 | Yes           | Wheelchair accessible with ramp access to ground floor Lift to SPW floor Wide corridors Accessible toilet on SPW floor Hearing loops in meeting rooms                                                                      |
| Second Floor<br>The Mound<br>Edinburgh<br>EH1 1YZ                                                        | Yes           | <ul> <li>Wheelchair accessible with an accessible toilet.</li> <li>Hearing loops in meeting rooms.</li> <li>Lifts on site.</li> </ul>                                                                                      |
| Sixth Floor<br>Westminster House<br>Portland Street<br>Manchester<br>M1 3HU                              | Yes           | <ul> <li>Wheelchair accessible.</li> <li>Hearing loops in meeting rooms.</li> <li>Lifts on site.</li> </ul>                                                                                                                |
| First Floor<br>Holmwood House<br>Broadlands Business Campus<br>Langhurstwood Road<br>Horsham<br>RH12 4QP | Yes           | <ul> <li>Wheelchair accessible with an accessible toilet</li> <li>Hearing loops in meeting rooms</li> <li>Lifts on site</li> </ul>                                                                                         |

## Classification: Limited

| Location                                                    | DDA Compliant | Accessibility |
|-------------------------------------------------------------|---------------|---------------|
| Third Floor<br>234 High Street<br>Exeter<br>EX4 3NL         | Yes           | TBC           |
| 10 Canons Way<br>Harbourside<br>Bristol<br>BS1 5LF          | Yes           | TBC           |
| Tredegar Park<br>Newport<br>NP10 8SB                        | Yes           | TBC           |
| x+why Foundry<br>6 Brindley Place<br>Birmingham<br>B1 2JB   | Yes           | TBC           |
| The Clock House<br>22-26 Ock Street<br>Abingdon<br>OX14 5SW | Yes           | TBC           |