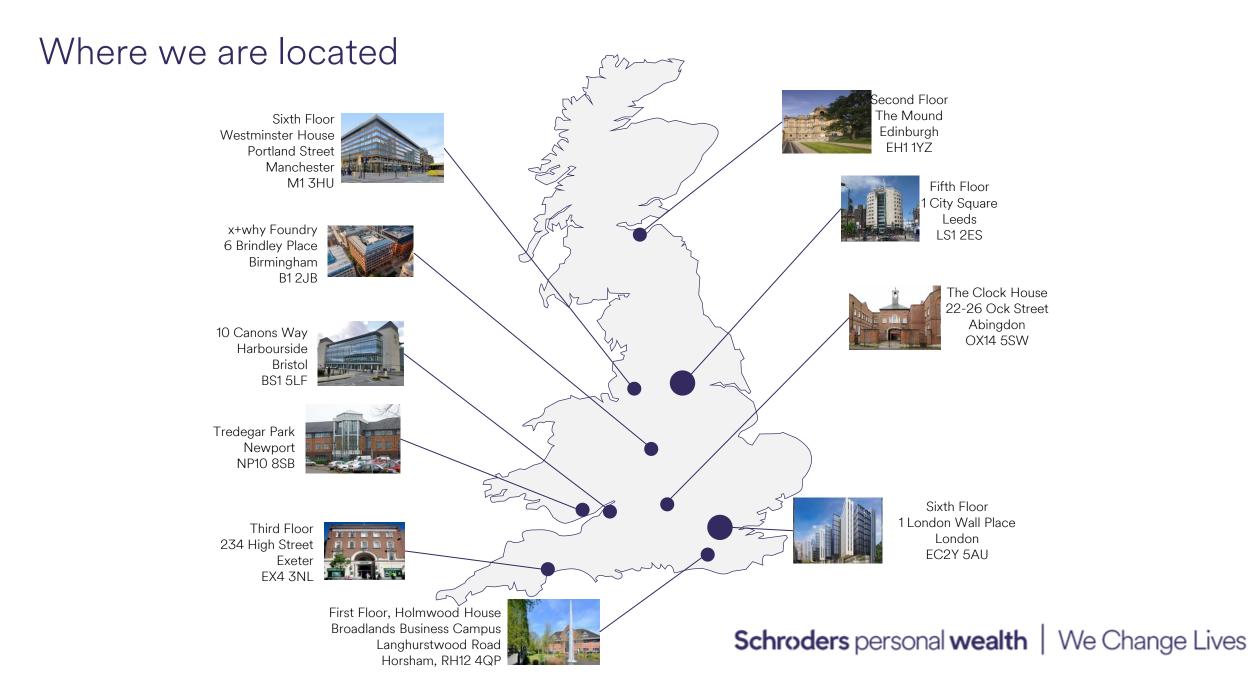

## **Building Accessibility**

September 2024

Classification: Limited

| Location                                                                                                 | DDA Compliant | Accessibility                                                                                                                                                                                                              |
|----------------------------------------------------------------------------------------------------------|---------------|----------------------------------------------------------------------------------------------------------------------------------------------------------------------------------------------------------------------------|
| Fifth Floor<br>1 City Square<br>Leeds<br>LS1 2ES                                                         | Yes           | <ul> <li>Wheelchair accessible with ramp access to ground floor</li> <li>Lift to SPW floor</li> <li>Wide corridors</li> <li>Accessible toilet on SPW floor by the lifts</li> <li>Hearing loops in meeting rooms</li> </ul> |
| Sixth Floor<br>1 London Wall Place<br>London<br>EC2Y 5AU                                                 | Yes           | <ul> <li>Wheelchair accessible with ramp access to ground floor</li> <li>Lift to SPW floor</li> <li>Wide corridors</li> <li>Accessible toilet on SPW floor</li> <li>Hearing loops in meeting rooms</li> </ul>              |
| Second Floor<br>The Mound<br>Edinburgh<br>EH1 1YZ                                                        | Yes           | <ul> <li>Wheelchair accessible with an accessible toilet.</li> <li>Hearing loops in meeting rooms.</li> <li>Lifts on site.</li> </ul>                                                                                      |
| Sixth Floor<br>Westminster House<br>Portland Street<br>Manchester<br>M1 3HU                              | Yes           | <ul> <li>Wheelchair accessible.</li> <li>Hearing loops in meeting rooms.</li> <li>Lifts on site.</li> </ul>                                                                                                                |
| First Floor<br>Holmwood House<br>Broadlands Business Campus<br>Langhurstwood Road<br>Horsham<br>RH12 4QP | Yes           | <ul> <li>Wheelchair accessible with an accessible toilet</li> <li>Hearing loops in meeting rooms</li> <li>Lifts on site</li> </ul>                                                                                         |

| Location                                                    | DDA Compliant | Accessibility                                                                                                                                                                                                                                                        |
|-------------------------------------------------------------|---------------|----------------------------------------------------------------------------------------------------------------------------------------------------------------------------------------------------------------------------------------------------------------------|
| Third Floor<br>234 High Street<br>Exeter<br>EX4 3NL         | Yes           | <ul> <li>Wheelchair accessible from entrance</li> <li>Two lifts to all floors</li> <li>Hearing Loops available in the branch meeting rooms below office, but not in the office itself</li> <li>Accessible toilet on 1st and 2nd Floor</li> <li>No parking</li> </ul> |
| 10 Canons Way<br>Harbourside<br>Bristol<br>BS1 5LF          | Yes           | <ul> <li>Wheelchair accessible from entrance</li> <li>Lift to all floors</li> <li>Accessible toilet on all floors</li> </ul>                                                                                                                                         |
| Tredegar Park<br>Newport<br>NP10 8SB                        | Yes           | <ul> <li>Wheelchair accessible from entrance</li> <li>Accessible parking at front of building</li> <li>Accessible area in Reception</li> <li>Kitchenettes not accessible by wheelchair</li> <li>No hearing loops</li> </ul>                                          |
| x+why Foundry<br>6 Brindley Place<br>Birmingham<br>B1 2JB   | Yes           | <ul> <li>Wheelchair accessible from entrance</li> <li>There is no accessible access to the floors, so visitor may need support getting through doors</li> <li>Lift to all floors</li> <li>Accessible toilet on all floors</li> </ul>                                 |
| The Clock House<br>22-26 Ock Street<br>Abingdon<br>OX14 5SW | Yes           | <ul> <li>Wheelchair accessible from entrance</li> <li>Lift to all floors</li> <li>No hearing loops</li> <li>Accessible toilet on ground floor</li> </ul>                                                                                                             |