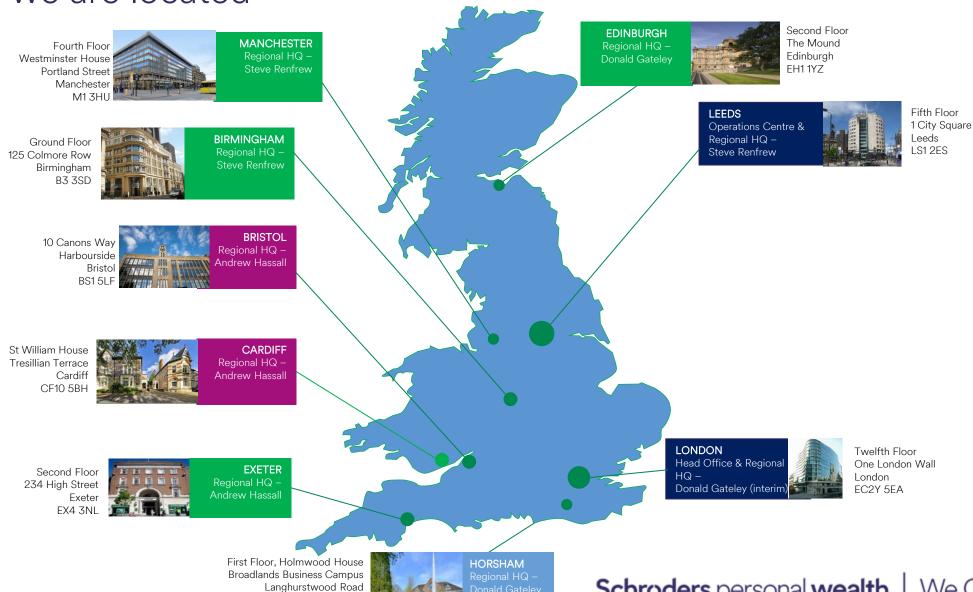

Classification: Limited 2

Where we are located

RH12 4QP

Schroders personal wealth | We Change Lives

## LBG/Schroders offices

| Super Region                | Location                                                                                                 | DDA Compliant | Accessibility                                                                                                                                                            |
|-----------------------------|----------------------------------------------------------------------------------------------------------|---------------|--------------------------------------------------------------------------------------------------------------------------------------------------------------------------|
| Scotland & Northern Ireland | Second Floor<br>The Mound<br>Edinburgh<br>EH1 1YZ                                                        | Yes           | Wheelchair accessible with an accessible toilet.     Hearing loops in meeting rooms.     Lifts on site.                                                                  |
| North & Midlands            | Fourth Floor<br>Westminster House<br>Portland Street<br>Manchester<br>M1 3HU                             | Yes           | Wheelchair accessible.     Hearing loops in meeting rooms.     Lifts on site.                                                                                            |
| North & Midlands            | Ground Floor<br>125 Colmore Row<br>Birmingham<br>B3 3SD                                                  | Yes           | <ul> <li>Wheelchair accessible with an accessible toilet.</li> <li>Hearing loops in meeting rooms.</li> <li>Lifts on site, but our office is on Ground Floor.</li> </ul> |
| South & South Wales         | Second Floor<br>234 High Street<br>Exeter<br>EX4 3NL                                                     | Yes           | TBC                                                                                                                                                                      |
| South & South Wales         | 10 Canons Way<br>Harbourside<br>Bristol<br>BS1 5LF                                                       | Yes           | TBC                                                                                                                                                                      |
| South & South Wales         | Tresillian Terrace<br>St William House<br>Cardiff<br>CF10 5BH                                            | Yes           | TBC                                                                                                                                                                      |
| South East                  | First Floor<br>Holmwood House<br>Broadlands Business Campus<br>Langhurstwood Road<br>Horsham<br>RH12 4QP | Yes           | Wheelchair accessible with an accessible toilet     Hearing loops in meeting rooms     Lifts on site                                                                     |

## SPW office

| Super Region     | Location                                               | DDA Compliant | Accessibility                                                                                                                                                                      |
|------------------|--------------------------------------------------------|---------------|------------------------------------------------------------------------------------------------------------------------------------------------------------------------------------|
| North & Midlands | Fifth Floor<br>1 City Square<br>Leeds<br>LS1 2ES       | Yes           | Wheelchair accessible with ramp access to ground floor Lift to SPW floor Wide corridors Accessible toilet on SPW floor by the lifts Hearing loops in meeting rooms                 |
| South East       | Twelfth Floor<br>One London Wall<br>London<br>EC2Y 5EA | Yes           | Wheelchair accessible with ramp access to ground floor     Lift to SPW floor     Wide corridors     Accessible toilet on SPW floor by the lifts     Hearing loops in meeting rooms |