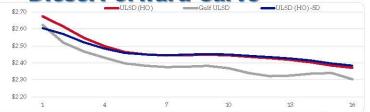

### **Diesel Forward Curve**

| Crude               |                                                                                                                                                                                                                                                                                                                                                                                                                                                                                                                                                                                                                                                                                                                                                                                                                                                                                                                                                                                                                                                                                                                                                                                                                                                                                                                                                                                                                                                                                                                                                                                                                                                                                                                                                                                                                                                                                                                                                                                                                                                                                                                                |                    |           |               |          |                                         | Refi        | nery                                | Marg     | ins         |                |           |                |
|---------------------|--------------------------------------------------------------------------------------------------------------------------------------------------------------------------------------------------------------------------------------------------------------------------------------------------------------------------------------------------------------------------------------------------------------------------------------------------------------------------------------------------------------------------------------------------------------------------------------------------------------------------------------------------------------------------------------------------------------------------------------------------------------------------------------------------------------------------------------------------------------------------------------------------------------------------------------------------------------------------------------------------------------------------------------------------------------------------------------------------------------------------------------------------------------------------------------------------------------------------------------------------------------------------------------------------------------------------------------------------------------------------------------------------------------------------------------------------------------------------------------------------------------------------------------------------------------------------------------------------------------------------------------------------------------------------------------------------------------------------------------------------------------------------------------------------------------------------------------------------------------------------------------------------------------------------------------------------------------------------------------------------------------------------------------------------------------------------------------------------------------------------------|--------------------|-----------|---------------|----------|-----------------------------------------|-------------|-------------------------------------|----------|-------------|----------------|-----------|----------------|
|                     | TI                                                                                                                                                                                                                                                                                                                                                                                                                                                                                                                                                                                                                                                                                                                                                                                                                                                                                                                                                                                                                                                                                                                                                                                                                                                                                                                                                                                                                                                                                                                                                                                                                                                                                                                                                                                                                                                                                                                                                                                                                                                                                                                             | Change             | Brent     | Change        |          | 100000000000000000000000000000000000000 | NTI         |                                     |          |             | Brent          |           | Group / WCS    |
| 1/12 \$74           | 1.24                                                                                                                                                                                                                                                                                                                                                                                                                                                                                                                                                                                                                                                                                                                                                                                                                                                                                                                                                                                                                                                                                                                                                                                                                                                                                                                                                                                                                                                                                                                                                                                                                                                                                                                                                                                                                                                                                                                                                                                                                                                                                                                           | \$2.22             | \$79.72   | \$2.31        | Gulf Gas | Gulf Diesel                             | 3/2/1       | 5/3/2                               | Gulf Gas | Gulf Diesel | 3/2/1          | 5/3/2     | 3/2/1          |
| 1/11 \$72           | 2.02                                                                                                                                                                                                                                                                                                                                                                                                                                                                                                                                                                                                                                                                                                                                                                                                                                                                                                                                                                                                                                                                                                                                                                                                                                                                                                                                                                                                                                                                                                                                                                                                                                                                                                                                                                                                                                                                                                                                                                                                                                                                                                                           | \$0.65             | \$77.41   | \$0.61        | \$12.53  | \$35.34                                 | \$20.13     | \$21.65                             | \$7.14   | \$29.95     | \$14.74        | \$16.26   | \$ 24.0        |
| 1/10 \$71           | 1.37                                                                                                                                                                                                                                                                                                                                                                                                                                                                                                                                                                                                                                                                                                                                                                                                                                                                                                                                                                                                                                                                                                                                                                                                                                                                                                                                                                                                                                                                                                                                                                                                                                                                                                                                                                                                                                                                                                                                                                                                                                                                                                                           | -\$0.87            | \$76.80   | -\$0.79       | \$11.16  | \$32.83                                 | \$18.38     | \$19.83                             | \$5.73   | \$27.40     | \$12.95        | \$14.40   | \$ 22.0        |
| 1/9 \$72            | 2.24                                                                                                                                                                                                                                                                                                                                                                                                                                                                                                                                                                                                                                                                                                                                                                                                                                                                                                                                                                                                                                                                                                                                                                                                                                                                                                                                                                                                                                                                                                                                                                                                                                                                                                                                                                                                                                                                                                                                                                                                                                                                                                                           | \$1.47             | \$77.59   | \$1.47        | \$10.06  | \$34.11                                 | \$18.08     | \$19.68                             | \$4.71   | \$28.76     | \$12.73        | \$14.33   | \$ 23.1        |
| 1/8 \$70            | ).77                                                                                                                                                                                                                                                                                                                                                                                                                                                                                                                                                                                                                                                                                                                                                                                                                                                                                                                                                                                                                                                                                                                                                                                                                                                                                                                                                                                                                                                                                                                                                                                                                                                                                                                                                                                                                                                                                                                                                                                                                                                                                                                           | -\$3.04            | \$76.12   | -\$1.47       | \$9.87   | \$32.67                                 | \$17.47     | \$18.99                             | \$4.52   | \$27.32     | \$12.12        | \$13.64   | \$ 21.9        |
| CPL Lin             | e 1                                                                                                                                                                                                                                                                                                                                                                                                                                                                                                                                                                                                                                                                                                                                                                                                                                                                                                                                                                                                                                                                                                                                                                                                                                                                                                                                                                                                                                                                                                                                                                                                                                                                                                                                                                                                                                                                                                                                                                                                                                                                                                                            | Change             | Line 2    | Change        | \$9.51   | \$30.56                                 | \$16.53     | \$17.93                             | \$5.73   | \$26.78     | \$12.75        | \$14.15   | \$ 21.7        |
| space -0.0          | 125                                                                                                                                                                                                                                                                                                                                                                                                                                                                                                                                                                                                                                                                                                                                                                                                                                                                                                                                                                                                                                                                                                                                                                                                                                                                                                                                                                                                                                                                                                                                                                                                                                                                                                                                                                                                                                                                                                                                                                                                                                                                                                                            | -\$0.0050          | -\$0.0095 | \$0.0012      | 224      | -24                                     | 25          | 500<br>1                            | 25       | -16         | 23             | 225       |                |
|                     |                                                                                                                                                                                                                                                                                                                                                                                                                                                                                                                                                                                                                                                                                                                                                                                                                                                                                                                                                                                                                                                                                                                                                                                                                                                                                                                                                                                                                                                                                                                                                                                                                                                                                                                                                                                                                                                                                                                                                                                                                                                                                                                                |                    |           |               | odity F  |                                         |             | Current Year B                      |          |             | Current Year E |           | -              |
|                     |                                                                                                                                                                                                                                                                                                                                                                                                                                                                                                                                                                                                                                                                                                                                                                                                                                                                                                                                                                                                                                                                                                                                                                                                                                                                                                                                                                                                                                                                                                                                                                                                                                                                                                                                                                                                                                                                                                                                                                                                                                                                                                                                | Settle             | Change    |               | Settle   | Change                                  | 1 Wk Change | Current Year B                      | Settle   | Net Change  | Current Year E | Settle    | s<br>Net Chang |
| S&P 500             | Eutures                                                                                                                                                                                                                                                                                                                                                                                                                                                                                                                                                                                                                                                                                                                                                                                                                                                                                                                                                                                                                                                                                                                                                                                                                                                                                                                                                                                                                                                                                                                                                                                                                                                                                                                                                                                                                                                                                                                                                                                                                                                                                                                        | 4.814              | -1.25     | US NatGas     | 3.097    | 0.058                                   | 0.429       |                                     | 0.8095   | -0.010      |                | 0.7973    | -0.009         |
| 041 000             | DJIA                                                                                                                                                                                                                                                                                                                                                                                                                                                                                                                                                                                                                                                                                                                                                                                                                                                                                                                                                                                                                                                                                                                                                                                                                                                                                                                                                                                                                                                                                                                                                                                                                                                                                                                                                                                                                                                                                                                                                                                                                                                                                                                           | 37,711             | 15.29     | TTF NatGas    | 9.90     | -0.1                                    | -0.6        |                                     | 0.0000   | 0.010       |                | 0.1010    | 0.000          |
| Nas                 | dag 100                                                                                                                                                                                                                                                                                                                                                                                                                                                                                                                                                                                                                                                                                                                                                                                                                                                                                                                                                                                                                                                                                                                                                                                                                                                                                                                                                                                                                                                                                                                                                                                                                                                                                                                                                                                                                                                                                                                                                                                                                                                                                                                        | 16.821             | 27.85     | Gold          | 2,014    | 39.7                                    |             | Price Drivers                       | Settle   | Net Change  | Price Drivers  | Settle    | Net Chang      |
|                     | JR/USD                                                                                                                                                                                                                                                                                                                                                                                                                                                                                                                                                                                                                                                                                                                                                                                                                                                                                                                                                                                                                                                                                                                                                                                                                                                                                                                                                                                                                                                                                                                                                                                                                                                                                                                                                                                                                                                                                                                                                                                                                                                                                                                         | 1.0983             | -0.0015   | Silver        | 22.54    | 0.8                                     | -28.1       | Sovbeans                            | 1231.25  |             | Ethanol        | 1.58      | -0.033         |
| US                  | SD Index                                                                                                                                                                                                                                                                                                                                                                                                                                                                                                                                                                                                                                                                                                                                                                                                                                                                                                                                                                                                                                                                                                                                                                                                                                                                                                                                                                                                                                                                                                                                                                                                                                                                                                                                                                                                                                                                                                                                                                                                                                                                                                                       | 102.02             | 0.06      | Copper        | 305.60   | -2.250                                  | -0.6        |                                     |          |             |                |           |                |
| US 10 YI            | RYIELD                                                                                                                                                                                                                                                                                                                                                                                                                                                                                                                                                                                                                                                                                                                                                                                                                                                                                                                                                                                                                                                                                                                                                                                                                                                                                                                                                                                                                                                                                                                                                                                                                                                                                                                                                                                                                                                                                                                                                                                                                                                                                                                         | 3.98%              | -0.06     | FCOJ          | 1231.25  |                                         | -0.018      | Sovbean Oil                         | 48.37    |             | Com            | 457.75    | 1.750          |
| US 2 YI             | R YIELD                                                                                                                                                                                                                                                                                                                                                                                                                                                                                                                                                                                                                                                                                                                                                                                                                                                                                                                                                                                                                                                                                                                                                                                                                                                                                                                                                                                                                                                                                                                                                                                                                                                                                                                                                                                                                                                                                                                                                                                                                                                                                                                        | 4.26%              | -0.11     | Wheat         | 603.75   | 6.50                                    |             | · ·                                 |          |             |                |           |                |
| Oil Volatility Inde | ex (OVX)                                                                                                                                                                                                                                                                                                                                                                                                                                                                                                                                                                                                                                                                                                                                                                                                                                                                                                                                                                                                                                                                                                                                                                                                                                                                                                                                                                                                                                                                                                                                                                                                                                                                                                                                                                                                                                                                                                                                                                                                                                                                                                                       | 36.35              | 0.43      | Butane        | 1.006    | 0.008                                   |             |                                     |          |             | Corn Crush     | -0.055    |                |
| S&P Volatiliy Inc   | lex (VIX)                                                                                                                                                                                                                                                                                                                                                                                                                                                                                                                                                                                                                                                                                                                                                                                                                                                                                                                                                                                                                                                                                                                                                                                                                                                                                                                                                                                                                                                                                                                                                                                                                                                                                                                                                                                                                                                                                                                                                                                                                                                                                                                      | 12.69              | -0.25     | Propane       | 0.763    | 0.013                                   | -0.003      | BOHO Spread                         | 0.954    |             |                |           |                |
| Nikkei 2            | 100 million (100 m | 35,260             | 285.00    | Feeder Cattle | 226      | -0.15                                   |             | Contraction and and the contraction |          |             | RVO Estimate   |           |                |
|                     |                                                                                                                                                                                                                                                                                                                                                                                                                                                                                                                                                                                                                                                                                                                                                                                                                                                                                                                                                                                                                                                                                                                                                                                                                                                                                                                                                                                                                                                                                                                                                                                                                                                                                                                                                                                                                                                                                                                                                                                                                                                                                                                                | 10.000000000000000 |           | Bitcoin       | 46,350   | -575                                    |             | Soy Crush                           | 527.71   |             | Per Gallon     | \$ 0.1020 | \$ (0.00       |
|                     |                                                                                                                                                                                                                                                                                                                                                                                                                                                                                                                                                                                                                                                                                                                                                                                                                                                                                                                                                                                                                                                                                                                                                                                                                                                                                                                                                                                                                                                                                                                                                                                                                                                                                                                                                                                                                                                                                                                                                                                                                                                                                                                                |                    |           |               | 15       |                                         |             | ÷                                   |          |             | Per Barrel     | \$ 4.28   | \$ (0.0        |