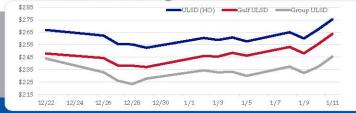

|      | ULSD (HO) | Change    | Gulf ULSD | Change    | Group ULSD | Change    | Gulf Basis  | Gro | up Basis | L  | A Basis  | HO Technic  | als       |            |                                                                                                                 |
|------|-----------|-----------|-----------|-----------|------------|-----------|-------------|-----|----------|----|----------|-------------|-----------|------------|-----------------------------------------------------------------------------------------------------------------|
| 1/12 | \$2.7550  | \$0.0812  | \$2.6378  | \$0.0812  | \$2.4556   | \$0.0814  | \$ (0.1182) | \$  | (0.2996) | \$ | (0.1445) | Indicator   | Direction | Resistance |                                                                                                                 |
| 1/11 | \$2.6738  | \$0.0732  | \$2.5561  | \$0.0752  | \$2.3742   | \$0.0507  | \$ (0.1177) | \$  | (0.2996) | \$ | (0.1455) | MACD        | Neutral   | 3.5092     | Sep High                                                                                                        |
| 1/10 | \$2.6006  | -\$0.0498 | \$2.4809  | -\$0.0513 | \$2.3235   | -\$0.0509 | \$ (0.1197) | \$  | (0.2771) | \$ | (0.0855) | Stochastics | Bullish   | 2.7617     | Dec High                                                                                                        |
| 1/9  | \$2.6504  | \$0.0735  | \$2.5322  | \$0.0694  | \$2.3744   | \$0.0736  | \$ (0.1183) | \$  | (0.2760) | \$ | (0.0855) | RSI         | Neutral   | 2.4840     | Dec Low                                                                                                         |
| 1/8  | \$2.5769  | -\$0.0316 | \$2.4628  | -\$0.0222 | \$2.3008   | -\$0.0317 | \$ (0.1141) | \$  | (0.2762) | \$ | (0.0805) | ADX         | Bullish   | 2.3750     | July Low                                                                                                        |
| 1/5  | \$2.6085  | \$0.0201  | \$2.4850  | \$0.0292  | \$2.3325   | \$0.0036  | \$ (0.1235) | \$  | (0.2761) | \$ | (0.0805) | Momentum    | Bullish   | Support    | 1977 - 1997 - 1998 - 1997 - 1997 - 1997 - 1997 - 1997 - 1997 - 1997 - 1997 - 1997 - 1997 - 1997 - 1997 - 1997 - |
| 1/4  | \$2.5884  | -\$0.0160 | \$2.4558  | -\$0.0034 | \$2.3289   | -\$0.0160 | \$ (0.1327) | \$  | (0.2595) | \$ | (0.0805) | Bias:       | Bullish   |            |                                                                                                                 |
| 1/3  | \$2.6044  | \$0.0786  | \$2.4592  | \$0.0881  | \$2.3449   | \$0.0663  |             |     |          |    |          |             |           |            |                                                                                                                 |

#### **Diesel History**