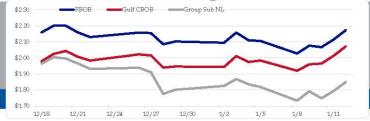

#### Gasoline

|      | RBOB     | Change    | Gulf CBOB | Change    | Group Sub NL | Change    | G  | ulfBa | asis | Gro | up Basis | L  | A Basis  | RBOB Tech   | nicals    |            |              |
|------|----------|-----------|-----------|-----------|--------------|-----------|----|-------|------|-----|----------|----|----------|-------------|-----------|------------|--------------|
| 1/12 | \$2.1731 | \$0.0588  | \$2.0723  | \$0.0591  | \$1.8490     | \$0.0553  | \$ | (0.1) | 014) | \$  | (0.3244) | \$ | (0.0455) | Indicator   | Direction | Resistance |              |
| 1/11 | \$2.1143 | \$0.0470  | \$2.0132  | \$0.0481  | \$1.7937     | \$0.0462  | \$ | (0.1) | 012) | \$  | (0.3206) | \$ | (0.0440) | MACD        | Bearish   | 2.7703     | Sep High     |
| 1/10 | \$2.0673 | -\$0.0095 | \$1.9650  | \$0.0054  | \$1.7475     | -\$0.0439 | \$ | (0.1) | 023) | \$  | (0.3198) | \$ | (0.0490) | Stochastics | Oversold  | 2.2163     | Dec High     |
| 1/9  | \$2.0768 | \$0.0490  | \$1.9596  | \$0.0395  | \$1.7914     | \$0.0583  | \$ | (0.1  | 172) | \$  | (0.2854) | \$ | (0.0240) | RSI         | Oversold  | 1.9980     | 2023 Low     |
| 1/8  | \$2.0278 | -\$0.0777 | \$1.9201  | -\$0.0637 | \$1.7331     | -\$0.0854 | \$ | (0.1) | 077) | \$  | (0.2947) | \$ | 0.0545   | ADX         | Bearish   | 2.0204     | Dec 2022 Low |
| 1/5  | \$2.1055 | -\$0.0046 | \$1.9838  | \$0.0091  | \$1.8185     | -\$0.0168 | \$ | (0.1: | 218) | \$  | (0.2870) | \$ | 0.1097   | Momentum    | Bearish   | Support    |              |
| 1/4  | \$2.1101 | -\$0.0480 | \$1.9746  | -\$0.0370 | \$1.8353     | -\$0.0330 | \$ | (0.1  | 355) | \$  | (0.2748) | \$ | 0.2596   | Bias:       | Neutral   |            |              |
| 1/3  | \$2.1581 | \$0.0632  | \$2.0117  | \$0.0682  | \$1.8683     | \$0.0432  | \$ | (0.14 | 465) | \$  | (0.2898) | \$ | 0.2968   |             | _         |            |              |

### **Gasoline History**