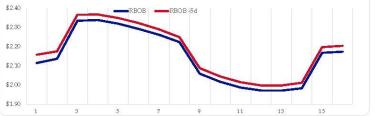

# Gasoline Forward Curve

| and the second s | 1 | S 124 |  |
|--------------------------------------------------------------------------------------------------------------------------------------------------------------------------------------------------------------------------------------------------------------------------------------------------------------------------------------------------------------------------------------------------------------------------------------------------------------------------------------------------------------------------------------------------------------------------------------------------------------------------------------------------------------------------------------------------------------------------------------------------------------------------------------------------------------------------------------------------------------------------------------------------------------------------------------------------------------------------------------------------------------------------------------------------------------------------------------------------------------------------------------------------------------------------------------------------------------------------------------------------------------------------------------------------------------------------------------------------------------------------------------------------------------------------------------------------------------------------------------------------------------------------------------------------------------------------------------------------------------------------------------------------------------------------------------------------------------------------------------------------------------------------------------------------------------------------------------------------------------------------------------------------------------------------------------------------------------------------------------------------------------------------------------------------------------------------------------------------------------------------------|---|-------|--|
|                                                                                                                                                                                                                                                                                                                                                                                                                                                                                                                                                                                                                                                                                                                                                                                                                                                                                                                                                                                                                                                                                                                                                                                                                                                                                                                                                                                                                                                                                                                                                                                                                                                                                                                                                                                                                                                                                                                                                                                                                                                                                                                                | 0 | 20    |  |
|                                                                                                                                                                                                                                                                                                                                                                                                                                                                                                                                                                                                                                                                                                                                                                                                                                                                                                                                                                                                                                                                                                                                                                                                                                                                                                                                                                                                                                                                                                                                                                                                                                                                                                                                                                                                                                                                                                                                                                                                                                                                                                                                |   |       |  |
|                                                                                                                                                                                                                                                                                                                                                                                                                                                                                                                                                                                                                                                                                                                                                                                                                                                                                                                                                                                                                                                                                                                                                                                                                                                                                                                                                                                                                                                                                                                                                                                                                                                                                                                                                                                                                                                                                                                                                                                                                                                                                                                                |   |       |  |