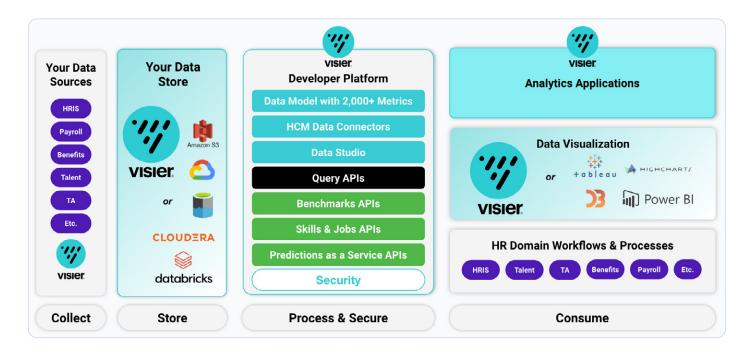

#### 3. Are you looking to build by yourself but lack the infrastructure?

Alpine Developer Platform - We've launched a people-focused analytics platform with all the layers needed for your development team to build analytics within your solution. You can retain your own brand and even run reports and visuals with your preferred BI tool in the foreground, all while leveraging the power of Visier's data analytics platform in the background.

The Visier platform covers all capabilities of a data and analytics platform including data warehousing and processing. You can leverage the market-leading engine to augment your custom-build project without the costly data warehouse set-up or maintenance fees.

Our data model covers all categories of data in the employee life cycle. Visier's infrastructure and data methodology allows data to come from multiple product lines and data types and puts minimal load on your development and operations organizations. Visier has also created over 2,000 metrics and libraries of questions to surface insights on today's most critical people and business questions.