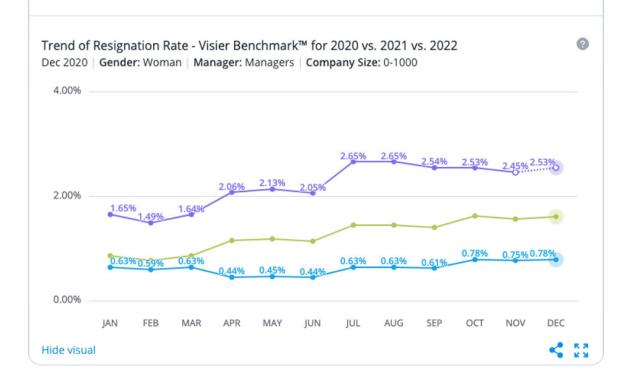

#### **Visier Salary Benchmarks API**

Salary market data that aggregates millions of employee records in order to compare one's own workforce compensation data to benchmarking data.

**Resignation Rate** - Visier Benchmark<sup>™</sup> for 2022 increased from 1.65% in Jan 2022 to a projected 2.53% in Dec 2022 (a projected 53.9% increase) for **Gender**: **Woman, Manager: Managers** and Company Size: 0-1000.

2020 increased from 0.63% in Jan 2020 to 0.78% in Dec 2020 (23% increase).

The values varied under 68.5% from the average when compared across years.

Jul 2022 had the largest difference of 1.08pp from the average of 1.57%.