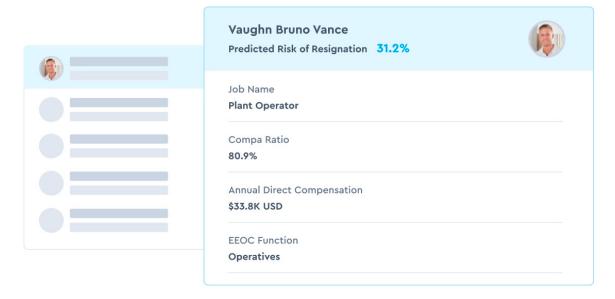

The Essentials package is designed to help you tackle critical workforce issues. For example, you can examine what's driving turnover in your organization and even identify specific employees who may be at risk of resigning. This insight will help line-of-business managers take targeted, data-driven action.