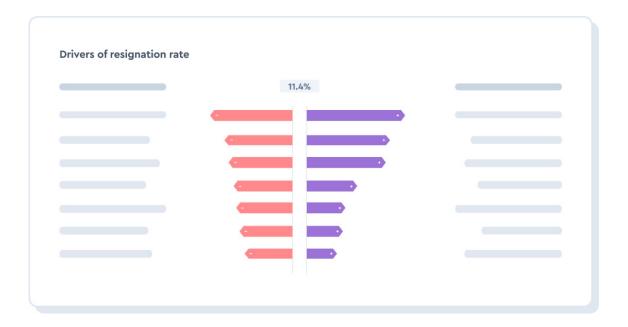

**Turnover & Retention:** Pinpoint the root causes of turnover today, and use Visier's powerful predictive capabilities to anticipate where it will happen next. Get the insights needed to take targeted actions to boost retention, right down to the individual level.

The Essentials package is designed to help you tackle critical workforce issues. For example, you can examine what's driving turnover in your organization and even identify specific employees who may be at risk of resigning. This insight will help line-of-business managers take targeted, data-driven action.