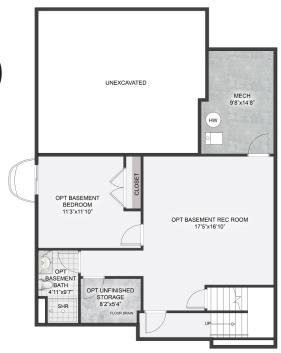

- · Bright and airy floor plan
- · 9' First Floor Ceilings
- Natural light-filled breakfast area
- Gourmet eat-in kitchen w/ large island, high-end appliances
- Hardwood floors
- Great room featuring gas fireplace
- Owner's suite w/ spacious walk-in closet & spa-like bathroom
- Convenient mudroom entry from garage
- Second-floor laundry
- · Optional finished basement
- Deck overlooking back yard
- Builder Warranty