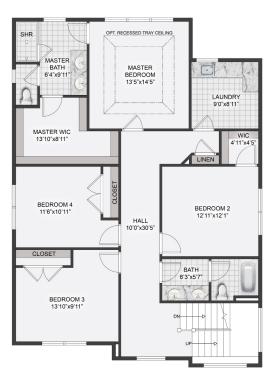

- · Bright and airy floor plan
- · 9' First Floor Ceilings
- Natural light-filled breakfast area
- Gourmet eat-in kitchen w/ large island, high-end appliances
- Hardwood floors
- Great room featuring gas fireplace
- Owner's suite w/ spacious walk-in closet & spa-like bathroom
- Convenient mudroom entry from garage
- Second-floor laundry
- · Optional finished basement
- Deck overlooking back yard
- Builder Warranty