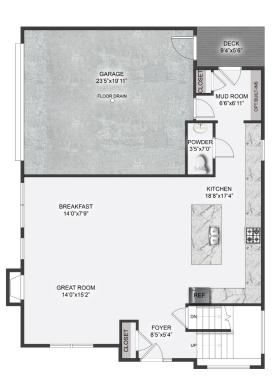

- · Bright and airy floor plan
- · 9' First Floor Ceilings
- Natural light-filled breakfast area
- Gourmet eat-in kitchen w/ large island, high-end appliances
- Hardwood floors
- Great room featuring gas fireplace
- Owner's suite w/ spacious walk-in closet & spa-like bathroom
- Convenient mudroom entry from garage
- Second-floor laundry
- · Optional finished basement
- Deck overlooking back yard
- Builder Warranty