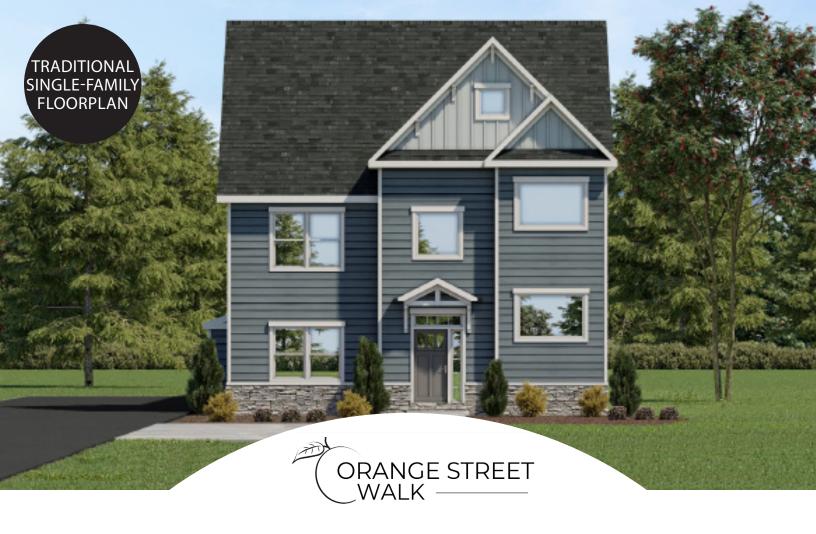

605 SOUTH ORANGE STREET, MEDIA PA 1906

Quick Move-in: Homesite 1

4.5 bedroom | 2.5-3.5 bathroom | 2-car attached garage | Rose Tree Media School District

Steps away from Media Borough, Orange Street is a quaint enclave of 5 new luxury single family homes offering all the advantages of new construction but blending seamlessly with the traditional community. Orange Street is just a short stroll to Media Station and all the shopping and dining options on State Street. Known as "Everybody's Hometown," Media offers historic small town charm with easy access to all major highways and transportation, all in the highly-acclaimed Rose Tree Media School District.

- · Bright and airy floor plan
- · 9' First Floor Ceilings
- Natural light-filled breakfast area
- Gourmet eat-in kitchen w/ large island, high-end appliances
- Hardwood floors
- Great room featuring gas fireplace
- Owner's suite w/ spacious walk-in closet & spa-like bathroom
- Convenient mudroom entry from garage
- Second-floor laundry
- · Optional finished basement
- Deck overlooking back yard
- Builder Warranty

## THE CASPIAN

**HOMESITE 1** 

605 South Orange Street, Media, PA 19063

Email: phillysales@eddyhomes.com Call: 1-610-871-1589

Learn more: www.EddyHomes.com