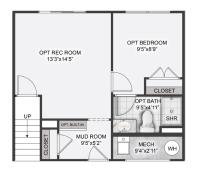

## **SPRUCE LOWER LEVEL**

OPT PATIO

END UNIT-LEFT SIDE

END UNIT-RIGHT SIDE

OPT BEDROOM

OPT STUDY

OPT POWDER ROOM

\*OPT per luxury level