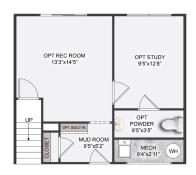

## **SPRUCE LOWER LEVEL**

OPT PATIO

END UNIT-LEFT SIDE

END UNIT-RIGHT SIDE

OPT BEDROOM

OPT STUDY

OPT POWDER ROOM

\*OPT per luxury level