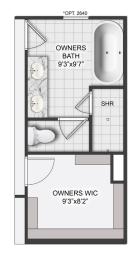

## SPRUCE SECOND FLOOR

OWNERS BEDROOM
13'5'x16'0"

HALL
4'5"x14'10"

DN

BED 2 WIC
4'5"x14'10"

LINEN

HALL
BATH
86'x55'
LINEN

CLOSET
5'8"x4'2"

BEDROOM 2
11'7"x11'1"

BEDROOM 3
11'11"x11'1"

OWNERS WIC

BEDROOM 3
11'2"x11'1"

END UNIT-LEFT SIDE

END UNIT-RIGHT SIDE

OPT LUXURY OWNER BATH

\*OPT per luxury level