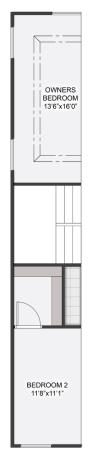

## SPRUCE SECOND FLOOR

OWNERS BEDROOM
13'5'x16'0"

HALL
4'5"x14'10"

DN

BED 2 WIC
4'5"x14'10"

LINEN

HALL
BATH
86'x55'
LINEN

CLOSET
5'8"x4'2"

BEDROOM 2
11'7"x11'1"

BEDROOM 3
11'11"x11'1"

OWNERS WIC

BEDROOM 3
11'2"x11'1"

END UNIT-LEFT SIDE

END UNIT-RIGHT SIDE

OPT LUXURY OWNER BATH

\*OPT per luxury level