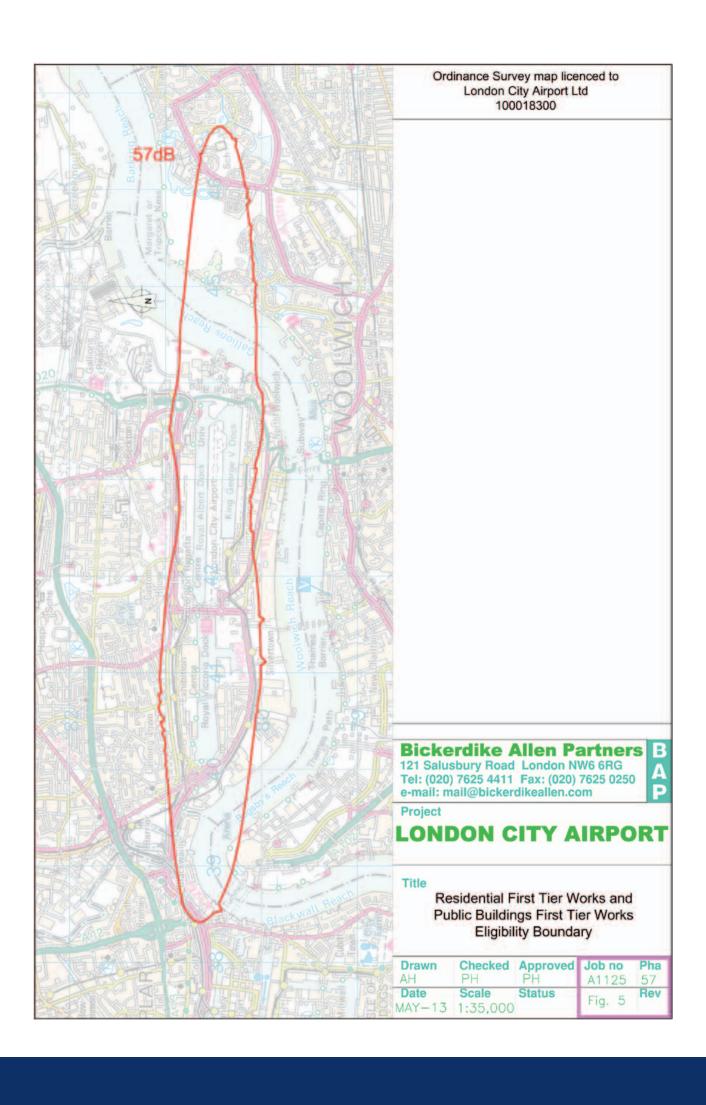

S106 requirement, Fourth Schedule, Part 2, Para 1 states that:

"In the preparation of each Annual Performance Report the Airport Companies shall determine First Tier Works Eligibility and Public Buildings First Tier Works Eligibility by applying the Eligibility Methodology and shall publish in each Annual Performance Report the boundary within which premises having First Tier Works Eligibility and Public Buildings First Tier Works Eligibility are situated together with the 1998 57 dB Contour, the Actual 57 dB Contour, the Predicted 57 dB Contour and the Predicted Reduced 57 dB Contour." This schedule of premises has been created using the following noise contours:

- Actual 2012 57 dB contour;
- Predicted 2013 57 dB contour;
- Predicted reduced 2013 57 dB contour

The full "Eligibility Methodology" is defined in the Ninth Schedule, Part 4, Para 2.

The detailed procedures for informing, obtaining permission and for carrying out the works to those properties that are eligible for First Tier Works are set out in the Section 106 Agreement (Ninth Schedule, Parts 5 and 6).