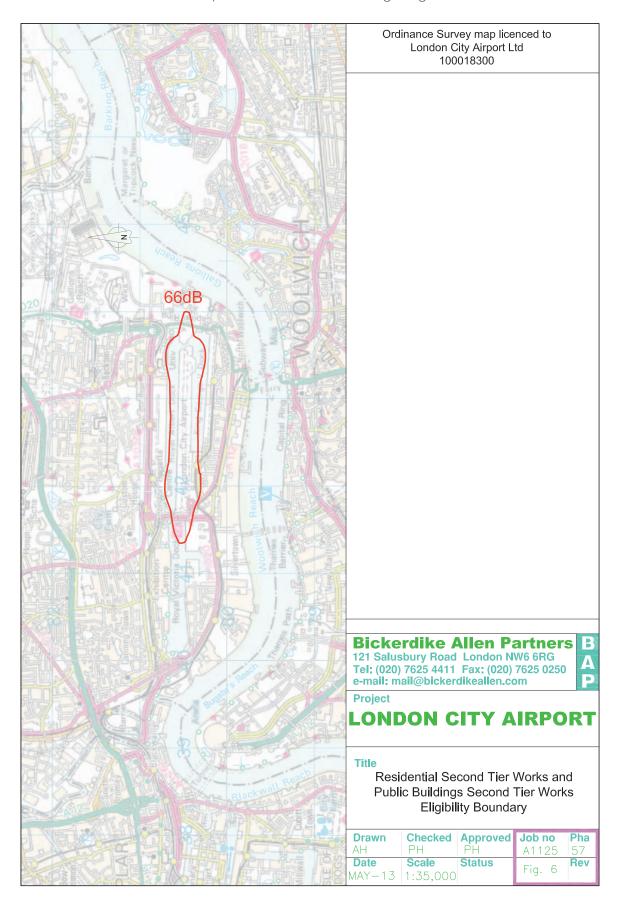

S106 requirement, Fourth Schedule, Part 2, Para 1 states that:

"In the preparation of each Annual Performance Report the Airport Companies shall determine First Tier Works Eligibility and Public Buildings First Tier Works Eligibility by applying the Eligibility Methodology and shall publish in each Annual Performance Report the boundary within which premises having First Tier Works Eligibility and Public Buildings First Tier Works Eligibility are situated together with the 1998 57 dB Contour, the Actual 57 dB Contour, the Predicted 57 dB Contour and the Predicted Reduced 57 dB Contour." This schedule of premises has been created using the following noise contours:

- Actual 2012 57 dB contour;
- Predicted 2013 57 dB contour;
- Predicted reduced 2013 57 dB contour

The full "Eligibility Methodology" is defined in the Ninth Schedule, Part 4, Para 2.

The detailed procedures for informing, obtaining permission and for carrying out the works to those properties that are eligible for First Tier Works are set out in the Section 106 Agreement (Ninth Schedule, Parts 5 and 6).