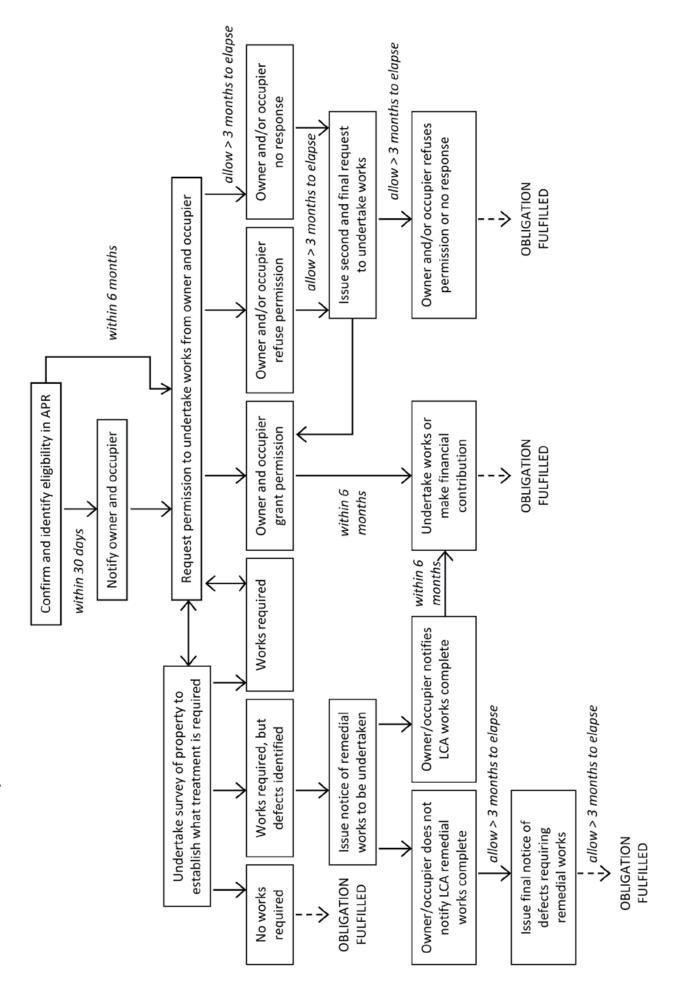

All owners and occupiers of properties identified as eligible for First Tier Works in this report are to be informed within 30 days that they are eligible under the scheme. Within 6 months of establishing eligibility, permission to undertake a survey to determine what treatment is required is sought from the owner and occupier (if different). Once permission is granted (and subject to rectification of any defects in existing windows, etc.), the works are carried out within a further 6 months.

A flow diagram indicating the order and time periods in which these procedures are undertaken is provided below.

Bickerdike Allen Partners Architecture Acoustics Technology

First Tier newly eligible residential premises