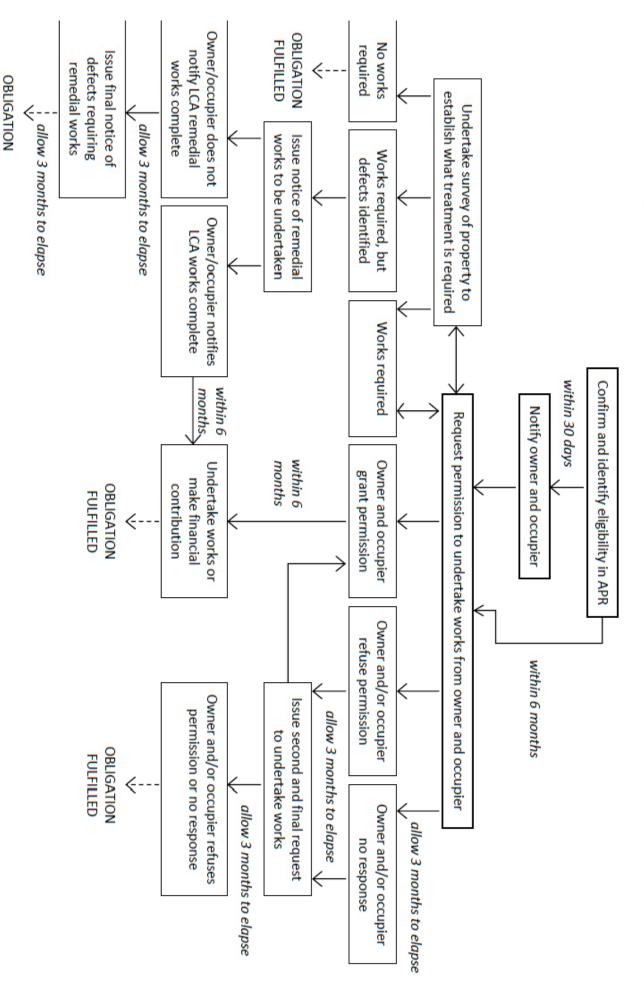

The detailed procedures for informing, obtaining permission and for carrying out the works to those properties that are eligible for First Tier Works are set out in the Section 106 Agreement (Ninth Schedule, Parts 5 and 6).

All owners and occupiers of residential properties and public buildings identified as eligible for First Tier Works in this report are to be informed within 30 days that they are eligible under the scheme. Within 6 months of establishing eligibility, permission to undertake a survey to determine what treatment is required is sought from the owner and occupier (if different). Once permission is granted (and subject to rectification of any defects in existing windows, etc.), the works are carried out within a further 6 months.

# Ninth Schedule, Parts 5&6 First Tier Works Procedure

FULFILLED

|                            |     | Sub Building |                  |          |                  |              |
|----------------------------|-----|--------------|------------------|----------|------------------|--------------|
| Building Name              | No. | Name         | Thoroughfare     | PostCode | TOID             | BaseFunction |
|                            | 23  |              | BARGE HOUSE ROAD | E16 2NX  | 1000002148674605 | DWELLING     |
|                            | 25  |              | BARGE HOUSE ROAD | E16 2NX  | 1000002148674606 | DWELLING     |
|                            | 26  |              | BARGE HOUSE ROAD | E16 2NH  | 1000002148674581 | DWELLING     |
|                            | 27  |              | BARGE HOUSE ROAD | E16 2NX  | 1000002148674635 | DWELLING     |
|                            | 28  |              | BARGE HOUSE ROAD | E16 2NH  | 1000002148674582 | DWELLING     |
|                            | 29  |              | BARGE HOUSE ROAD | E16 2NX  | 1000002148674636 | DWELLING     |
|                            | 30  |              | BARGE HOUSE ROAD | E16 2NH  | 1000002148674583 | DWELLING     |
|                            | 32  | 10           | BARGE HOUSE ROAD | E16 2NH  | 1000002148674584 | DWELLING     |
|                            | 34  |              | BARGE HOUSE ROAD | E16 2NH  | 1000002148674585 | DWELLING     |
|                            | 132 |              | BATTERY ROAD     | SE28 OJQ | 1000002190866863 | DWELLING     |
|                            | 134 |              | BATTERY ROAD     | SE28 OJQ | 1000002190866874 | DWELLING     |
|                            | 136 |              | BATTERY ROAD     | SE28 OJQ | 1000002190866875 | DWELLING     |
|                            | 138 |              | BATTERY ROAD     | SE28 OJQ | 1000002190866876 | DWELLING     |
|                            | 140 |              | BATTERY ROAD     | SE28 OJQ | 1000002190866877 | DWELLING     |
|                            | 142 |              | BATTERY ROAD     | SE28 OJQ | 1000002190866859 | DWELLING     |
| THE LODGE                  |     | - 2          | BENTHAM ROAD     | SE28 8AS | 1000002190780427 | DWELLING     |
|                            | 30  | X            | BIRCHDENE DRIVE  | SE28 8RL | 1000002190782188 | DWELLING     |
|                            | 31  |              | BIRCHDENE DRIVE  | SE28 8RF | 1000002190782202 | DWELLING     |
|                            | 32  | 1            | BIRCHDENE DRIVE  | SE28 8RL | 1000002190782187 | DWELLING     |
|                            | 33  | -            | BIRCHDENE DRIVE  | SE28 8RF | 1000002190782201 | DWELLING     |
|                            | 34  | i,           | BIRCHDENE DRIVE  | SE28 8RL | 1000002190782186 | DWELLING     |
|                            | 36  | _            | BIRCHDENE DRIVE  | SE28 8RL | 1000002190782189 | DWELLING     |
|                            | 1   |              | CROWFOOT CLOSE   | SE28 OLT | 1000002190891225 | DWELLING     |
|                            | 2   |              | CROWFOOT CLOSE   | SE28 OLT | 1000002190891229 | DWELLING     |
|                            | 3   |              | CROWFOOT CLOSE   | SE28 OLT | 1000002190891226 | DWELLING     |
|                            | 4   |              | CROWFOOT CLOSE   | SE28 OLT | 1000002190891230 | DWELLING     |
|                            | 5   | - (          | CROWFOOT CLOSE   | SE28 OLT | 1000002190894373 | DWELLING     |
| (                          | 6   |              | CROWFOOT CLOSE   | SE28 OLT | 1000002190894374 | DWELLING     |
|                            | 7   |              | CROWFOOT CLOSE   | SE28 OLT | 1000002190891227 | DWELLING     |
|                            | 8   |              | CROWFOOT CLOSE   | SE28 OLT | 1000002190891231 | DWELLING     |
|                            | 9   |              | CROWFOOT CLOSE   | SE28 OLT | 1000002190891228 | DWELLING     |
| 7                          | 10  |              | CROWFOOT CLOSE   | SE28 OLT | 1000002190891232 | DWELLING     |
| MARGARET MCMILLAN HOUSE 2A |     | FLAT 01      | CUNDY ROAD       | E16 3DB  | 1000002190972876 | DWELLING     |
| MARGARET MCMILLAN HOUSE 2A |     | FLAT 02      | CUNDY ROAD       | E16 3DB  | 1000002190957322 | DWELLING     |
| MARGARET MCMILLAN HOUSE 2A |     | FLAT 03      | CUNDY ROAD       | E16 3DB  | 1000002190957329 | DWELLING     |
| MARGARET MCMILLAN HOUSE 2A |     | FLAT 04      | CUNDY ROAD       | E16 3DB  | 1000002190957339 | DWELLING     |
| MARGARET MCMILLAN HOUSE 2A |     | FLAT 05      | CUNDY ROAD       | E16 3DB  | 1000002190957345 | DWELLING     |
| MARGARET MCMILLAN HOUSE 2A |     | FLAT 06      | CUNDY ROAD       | E16 3DB  | 1000002190957346 | DWELLING     |
| MARGARET MCMILLAN HOUSE 2A |     | FLAT 07      | CUNDY ROAD       | E16 3DB  | 1000002190957347 | DWELLING     |
| MARGARET MCMILLAN HOUSE 2A |     | FLAT 08      | CUNDY ROAD       | E16 3DB  | 1000002190957348 | DWELLING     |
| MARGARET MCMILLAN HOUSE 2A |     | FLAT 09      | CUNDY ROAD       | E16 3DB  | 1000002190957958 | DWELLING     |
| MARGARET MCMILLAN HOUSE 2A |     | FLAT 10      | CUNDY ROAD       | E16 3DB  | 1000002190957314 | DWELLING     |
| MARGARET MCMILLAN HOUSE 2A |     | FLAT 11      | CUNDY ROAD       | E16 3DB  | 1000002190957315 | DWELLING     |
| MARGARET MCMILLAN HOUSE 2A |     | FLAT 12      | CUNDY ROAD       | E16 3DB  | 1000002190957316 | DWELLING     |
| MARGARET MCMILLAN HOUSE 2A |     | FLAT 13      | CUNDY ROAD       | E16 3DB  | 1000002190959586 | DWELLING     |
| MARGARET MCMILLAN HOUSE 2A |     | FLAT 14      | CUNDY ROAD       | E16 3DB  | 1000002190957317 | DWELLING     |
| MARGARET MCMILLAN HOUSE 2A |     | FLAT 15      | CUNDY ROAD       | E16 3DB  | 1000002190957318 | DWELLING     |
| MARGARET MCMILLAN HOUSE 2A |     | FLAT 16      | CUNDY ROAD       | E16 3DB  | 1000002190957319 | DWELLING     |
| MARGARET MCMILLAN HOUSE 2A |     | FLAT 17      | CUNDY ROAD       | E16 3DB  | 1000002190957320 | DWELLING     |
| MARGARET MCMILLAN HOUSE 2A |     | FLAT 18      | CUNDY ROAD       | E16 3DB  | 1000002190957321 | DWELLING     |
| MARGARET MCMILLAN HOUSE 2A | _   | FLAT 19      | CUNDY ROAD       | E16 3DB  | 1000002190959585 | DWELLING     |
| MARGARET MCMILLAN HOUSE 2A |     | FLAT 20      | CUNDY ROAD       | E16 3DB  | 1000002190957959 | DWELLING     |
| MARGARET MCMILLAN HOUSE 2A |     | FLAT 21      | CUNDY ROAD       | E16 3DB  | 1000002190957323 | DWELLING     |
| MARGARET MCMILLAN HOUSE 2A |     | FLAT 22      | CUNDY ROAD       | E16 3DB  | 1000002190959583 | DWELLING     |
| MARGARET MCMILLAN HOUSE 2A |     | FLAT 23      | CUNDY ROAD       | E16 3DB  | 1000002190957324 | DWELLING     |
| MARGARET MCMILLAN HOUSE 2A |     | FLAT 24      | CUNDY ROAD       | E16 3DB  | 1000002190957325 | DWELLING     |
| MARGARET MCMILLAN HOUSE 2A |     | FLAT 25      | CUNDY ROAD       | E16 3DB  | 1000002190957326 | DWELLING     |
| MARGARET MCMILLAN HOUSE 2A |     | FLAT 26      | CUNDY ROAD       | E16 3DB  | 1000002190957035 | DWELLING     |
| MARGARET MCMILLAN HOUSE 2A |     | FLAT 27      | CUNDY ROAD       | E16 3DB  | 1000002190959584 | DWELLING     |
| MARGARET MCMILLAN HOUSE 2A |     | FLAT 28      | CUNDY ROAD       | E16 3DB  | 1000002190957327 | DWELLING     |