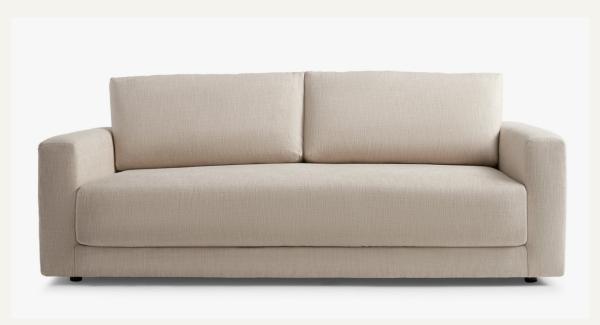

# **Cove Sofa**

Available with down or down alternative fill.

Constructed with CertiPUR-US certified foam.

Sustainably sourced wood frame features mortise and tenon joinery.

Handcrafted in the United States of domestic and imported materials.

## **DIMENSIONS**

84"w x 40.5"d x 34"h 96"w x 40.5"d x 34"h Weight 200 lbs Weight 215 lbs Seat Height 19" Seat Height 19" Seat Width 69" Seat Width 81.5" Seat Depth 24" Seat Depth 24" Arm Height 25" Arm Height 25" Diagonal 45" Diagonal 45"