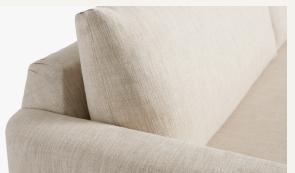

# **Cove Sofa**

Available with down or down alternative fill.

Constructed with CertiPUR-US certified foam.

Sustainably sourced wood frame features mortise and tenon joinery.

Handcrafted in the United States of domestic and imported materials.

# **UPHOLSTERY OPTIONS**

**Eco Basket Weave:** 

Linen Cotton Slub:

**Eco Nubby Texture:** 

Cream Natural

Eco Linen Blend:

Oatmeal

Light Grey Natural