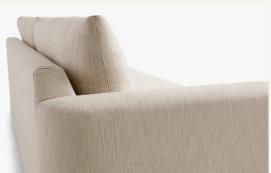

# **Cove Sofa**

Available with down or down alternative fill.

Constructed with CertiPUR-US certified foam.

Sustainably sourced wood frame features mortise and tenon joinery.

Handcrafted in the United States of domestic and imported materials.

# **UPHOLSTERY OPTIONS**

**Eco Basket Weave:** 

Linen Cotton Slub:

**Eco Nubby Texture:** 

Cream Natural

Eco Linen Blend:

Oatmeal

Light Grey Natural