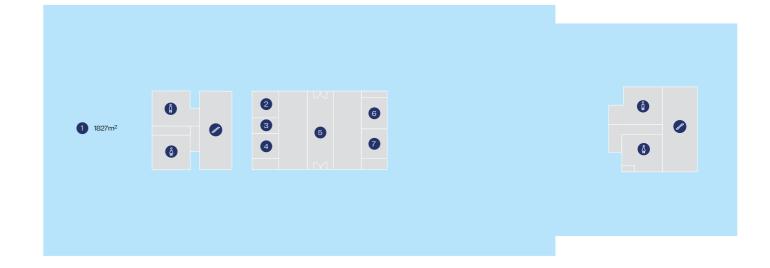

#### Third floor

### Key

1 Lobby 4 DB Room 6 Male To 2 Firemans Lobby 5 Vacant Space Stairs

Male Toilets

3 Janitor

Female Toilets