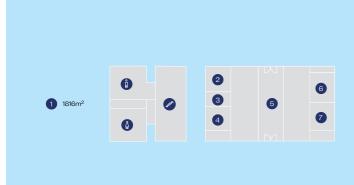

#### Fifth floor

#### Key

1 Lobby

4 Storeroom 7 Vacant Space Stairs

2 Firemans Lobby 5 IT Room 3 Janitor

6 DB Room 1 Male Toilets

Female Toilets