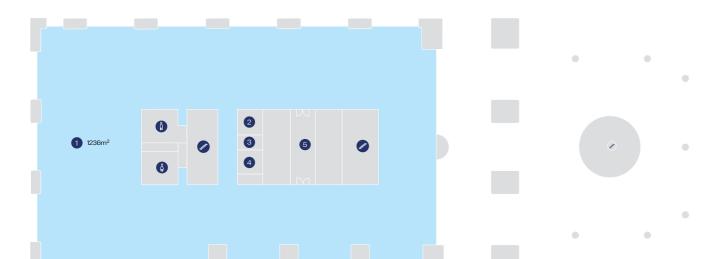

#### Third floor

### Key

1 Lobby 4 DB Room 6 Male To 2 Firemans Lobby 5 Vacant Space Stairs

Male Toilets

3 Janitor

Female Toilets