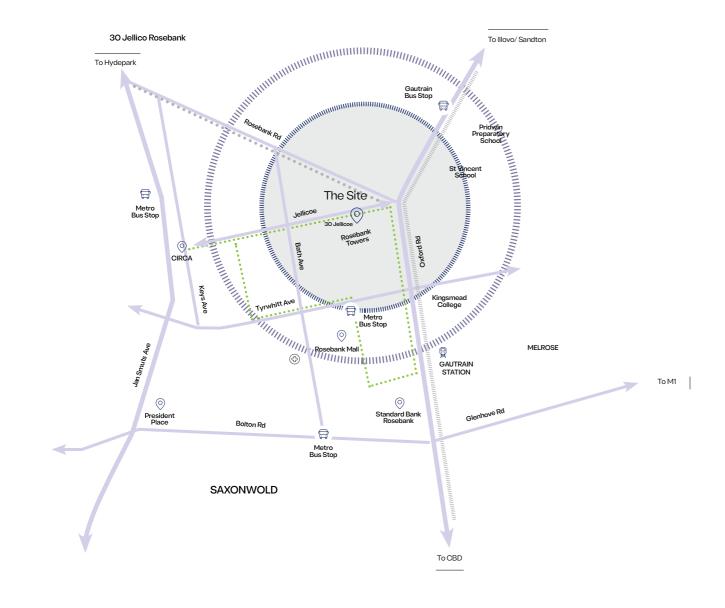

## Locality map

30 Jellicoe is strategically situated on the corner of Jellicoe and Cradock Avenues in the heart of the Rosebank CBD, one of Northern Johannesburg's most desirable business nodes. The building is easily accessed from the M1 highway via the Glenhove off-ramp and is within walking distance of the Rosebank Gautrain station. It is conveniently located with access to all of Rosebank's shopping malls, banking facilities, restaurants and hotels.