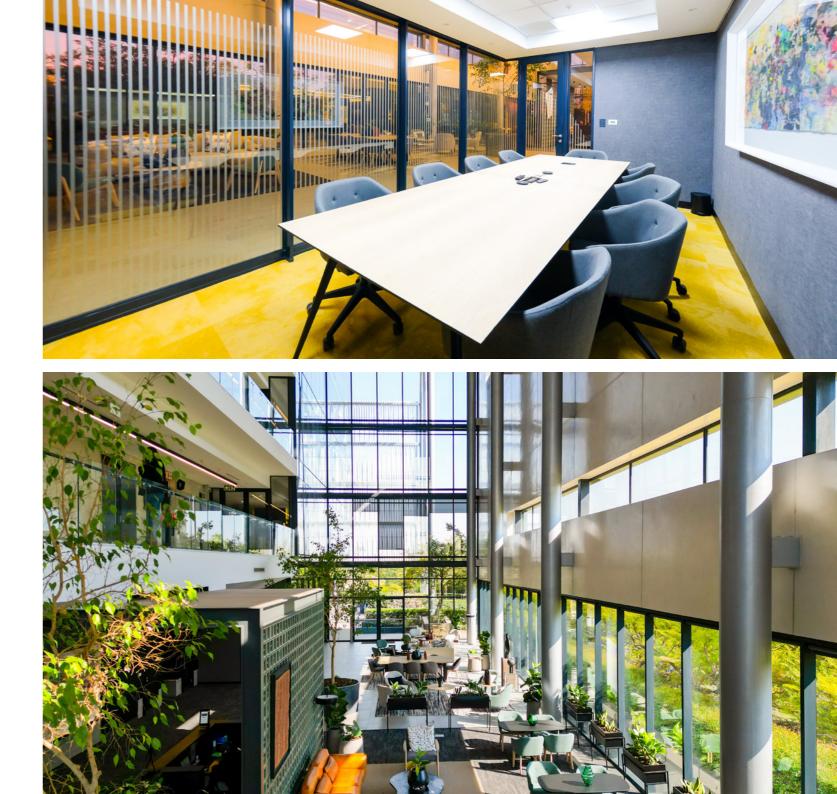

## **Overview**

- Six levels of offices with four levels of basement parking.
- AAA grade spec and finishes throughout the building, particularly evident in the contemporary design of the lobbies and restrooms.
- Three access points to office areas ensure flexible tenant layouts, and easy circulation throughout the building.
- Detached louver walls for shading and external staircases are a striking feature of the modern architecture.

#### The office building design includes:

- Ideal building orientation to ensure optimal natural light within the office plate.
- Various green principles have been incorporated into the architectural design with energy efficient technology used in the electrical and mechanical features of the building.