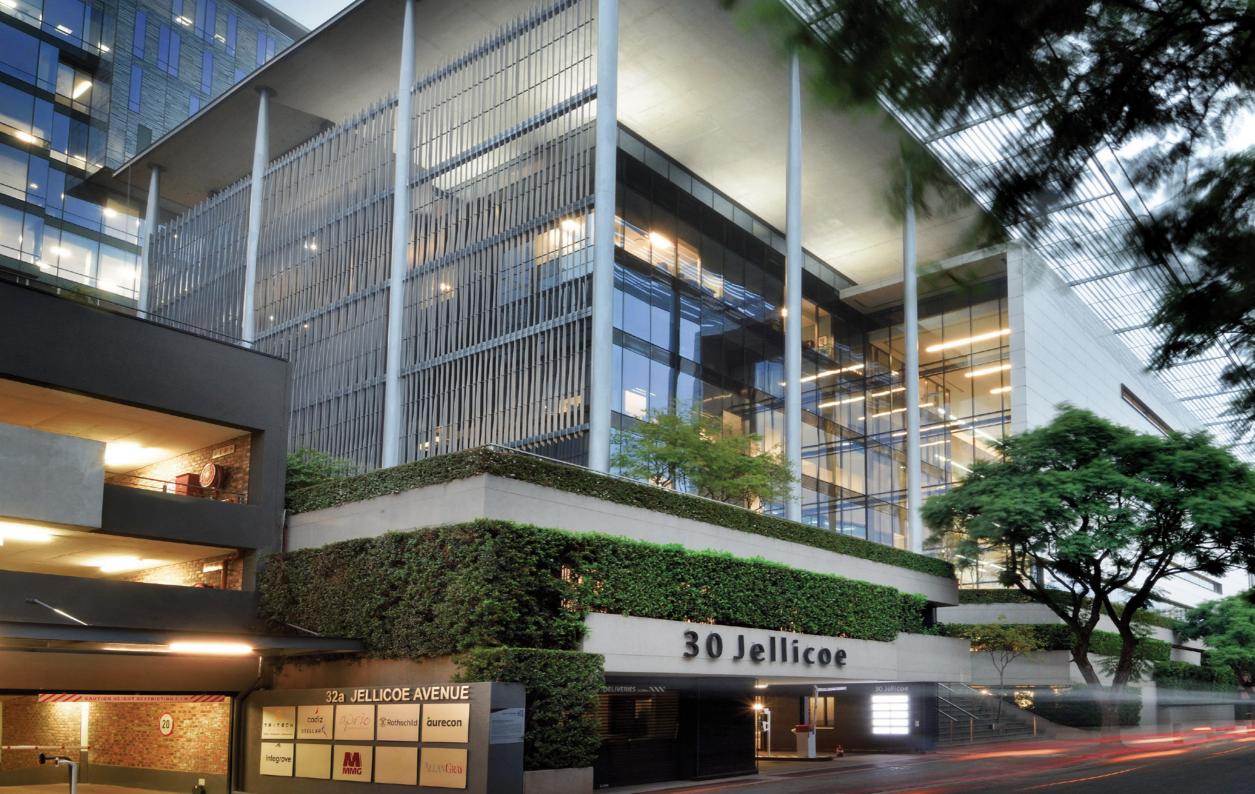

# 30 Jellicoe Rosebank

AR.

Transform potential

30 Jellicoe is strategically situated on the corner of Jellicoe and Cradock Avenues in the heart of the Rosebank CBD, one of Northern Johannesburg's most desirable business nodes. The building is easily accessed from the M1 highway via the Glenhove off-ramp and is within walking distance of the Rosebank Gautrain station. It is conveniently located with access to all of Rosebank's shopping malls, banking facilities, restaurants and hotels.

## **Overview**

- Six levels of offices with four levels of basement parking.
- AAA grade spec and finishes throughout the building, particularly evident in the contemporary design of the lobbies and restrooms.
- Three access points to office areas ensure flexible tenant layouts, and easy circulation throughout the building.
- Detached louver walls for shading and external staircases are a striking feature of the modern architecture.