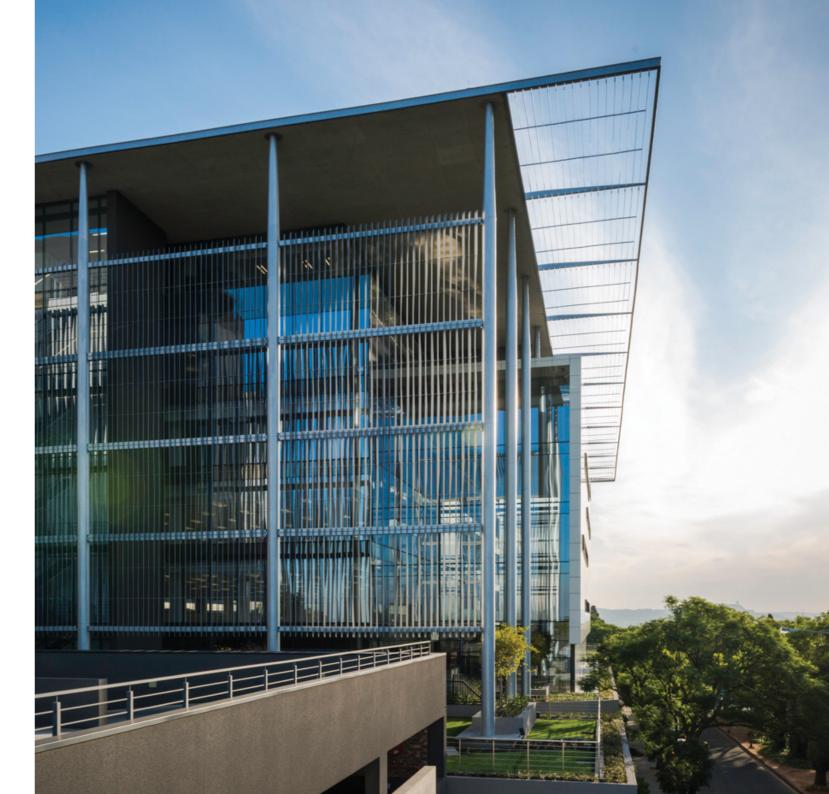

## **Overview**

- Six levels of offices with four levels of basement parking.
- AAA grade spec and finishes throughout the building, particularly evident in the contemporary design of the lobbies and restrooms.
- Three access points to office areas ensure flexible tenant layouts, and easy circulation throughout the building.
- Detached louver walls for shading and external staircases are a striking feature of the modern architecture.

30 Jellicoe is strategically situated on the corner of Jellicoe and Cradock Avenues in the heart of the Rosebank CBD, one of Northern Johannesburg's most desirable business nodes. The building is easily accessed from the M1 highway via the Glenhove off-ramp and is within walking distance of the Rosebank Gautrain station. It is conveniently located with access to all of Rosebank's shopping malls, banking facilities, restaurants and hotels.

#### The office building design includes:

- Ideal building orientation to ensure optimal natural light within the office plate.
- Various green principles have been incorporated into the architectural design with energy efficient technology used in the electrical and mechanical features of the building.