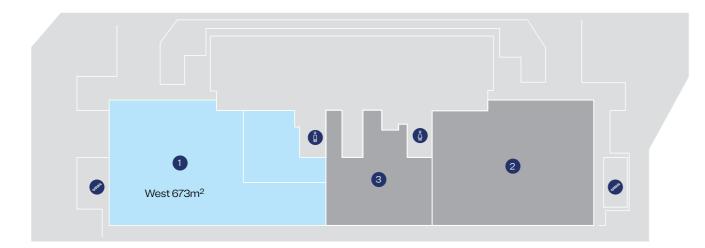

## Floor plans

#### Ground floor

## Ground Floor West | 673m<sup>2</sup> Internal Pictures

Fourth Floor | Conceptual layout

Lounge area, shared meeting rooms & Ti Amo Coffee and Eatery