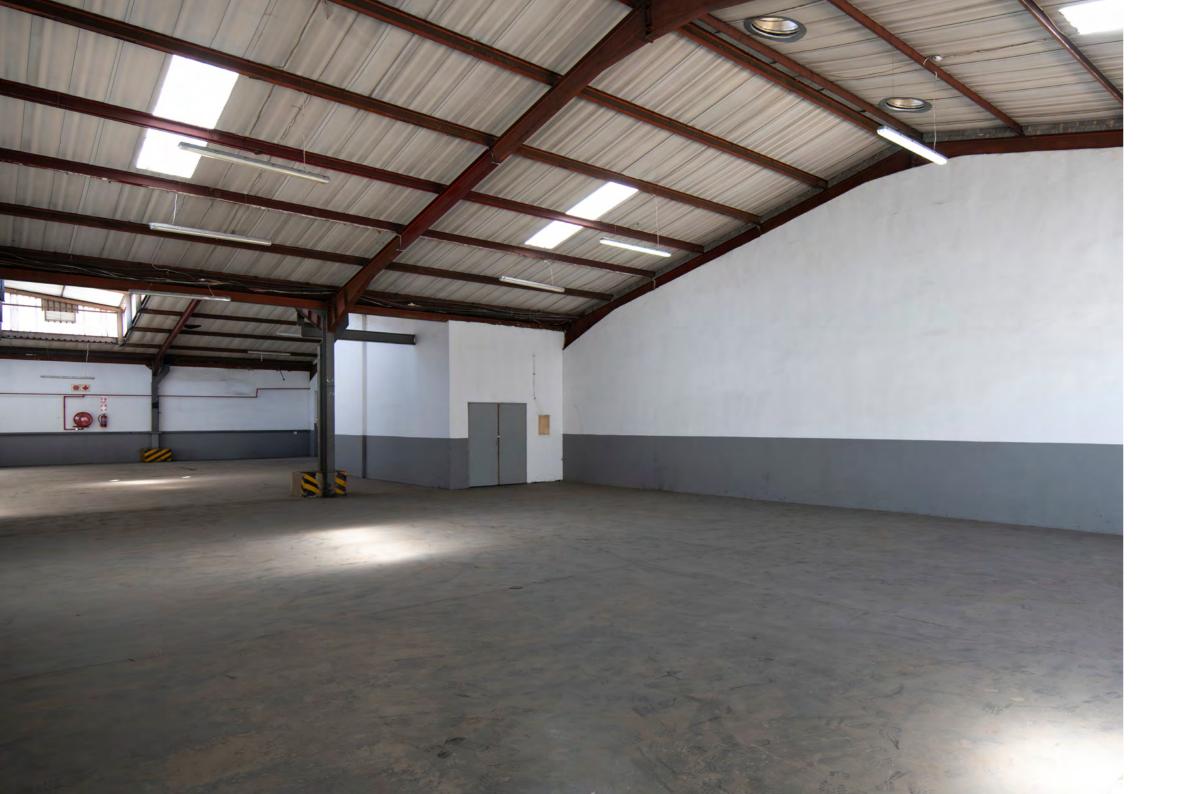

95 Main Reef is comprised of approximately 14,000m<sup>2</sup> of quality adjacent light warehousing units which allows for reconfiguration to accommodate various tenants' size requirements. The property is a secure park with 24-hour guarding. Units are serviced by roller shutter doors with ample 3 phase power supply (units supply capacities vary).