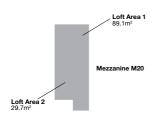

facturing hubs. The property benefits from its strategic position in the Boksburg node, being approximately 12km South of O.R. Tambo International Airport and 30km east of the Johannesburg CBD. In addition, the property is situated in close proximity to the main arterial linking the N12 and N17 highways, therefore is well positioned to take advantage of the convenient access to major road transport networks within the province.

95 Main Reef is comprised of approximately 14,000m<sup>2</sup> of quality adjacent light warehousing units which allows for reconfiguration to accommodate various tenants' size requirements. The property is a secure park with 24-hour guarding. Units are serviced by roller shutter doors with ample 3 phase power supply (units supply capacities vary).

## Floor Plan





## Locality Map