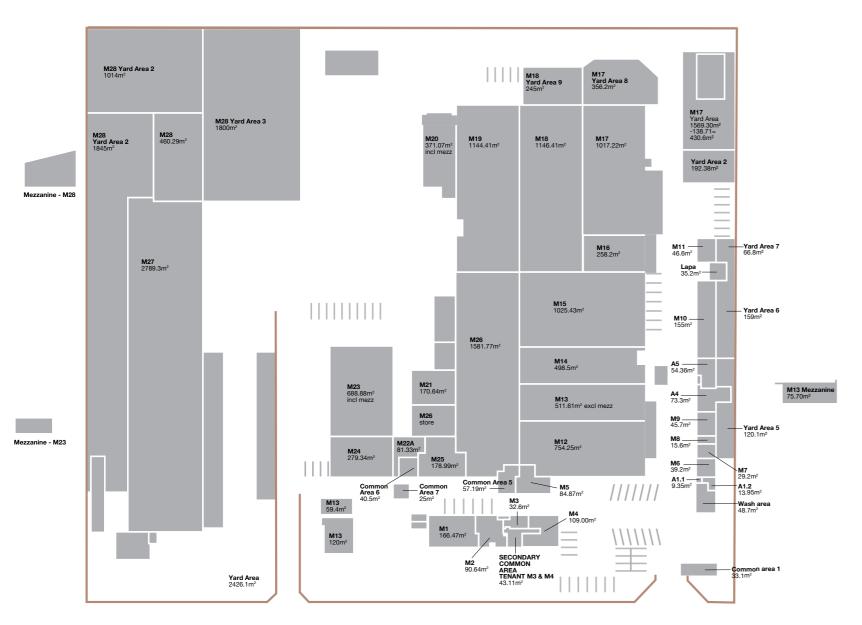

cturing hubs. The property benefits from its strategic position in the Boksburg node, being approximately 12km South of O.R. Tambo International Airport and 30km east of the Johannesburg CBD. In addition, the property is situated in close proximity to the main arterial linking the N12 and N17 highways, therefore is well positioned to take advantage of the convenient access to major road transport networks within the province.

95 Main Reef is comprised of approximately 14,000m<sup>2</sup> of quality adjacent light warehousing units which allows for reconfiguration to accommodate various tenants' size requirements. The property is a secure park with 24-hour guarding. Units are serviced by roller shutter doors with ample 3 phase power supply (units supply capacities vary).

## Floor Plan





## Locality Map