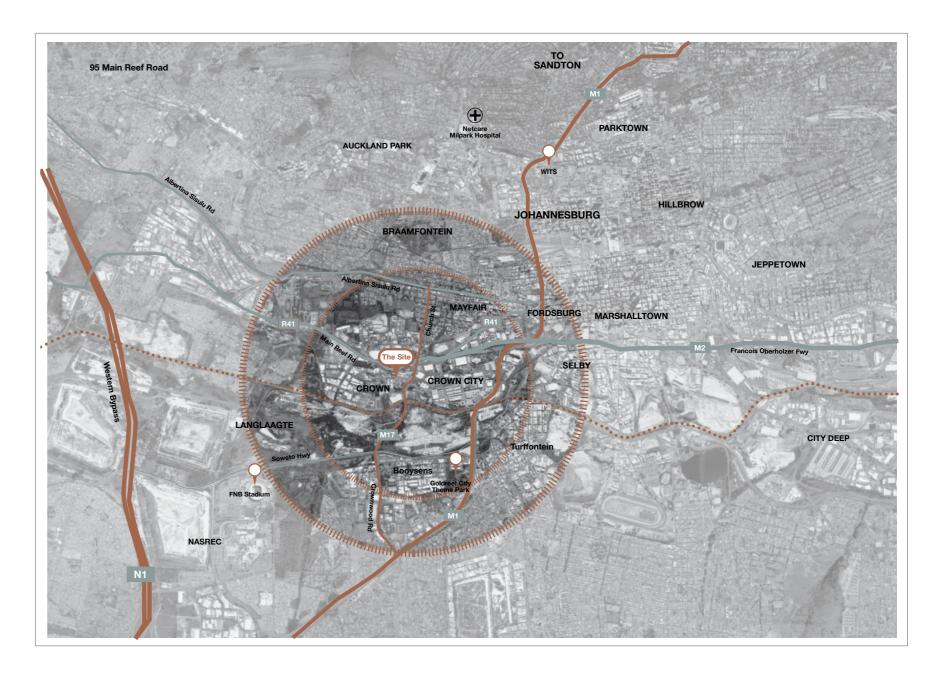

## Overview

95 Main Reef is a secure industrial park located at 95 Main Reef Road, Boksburg, Johannesburg in the East Rand which remains one of Gauteng's warehousing & distribution and manufacturing hubs. The property benefits from its strategic position in the Boksburg node, being approximately 12km South of O.R. Tambo International Airport and 30km east of the Johannesburg CBD. In addition, the property is situated in close proximity to the main arterial linking the N12 and N17 highways, therefore is well positioned to take advantage of the convenient access to major road transport networks within the province.

## Locality Map