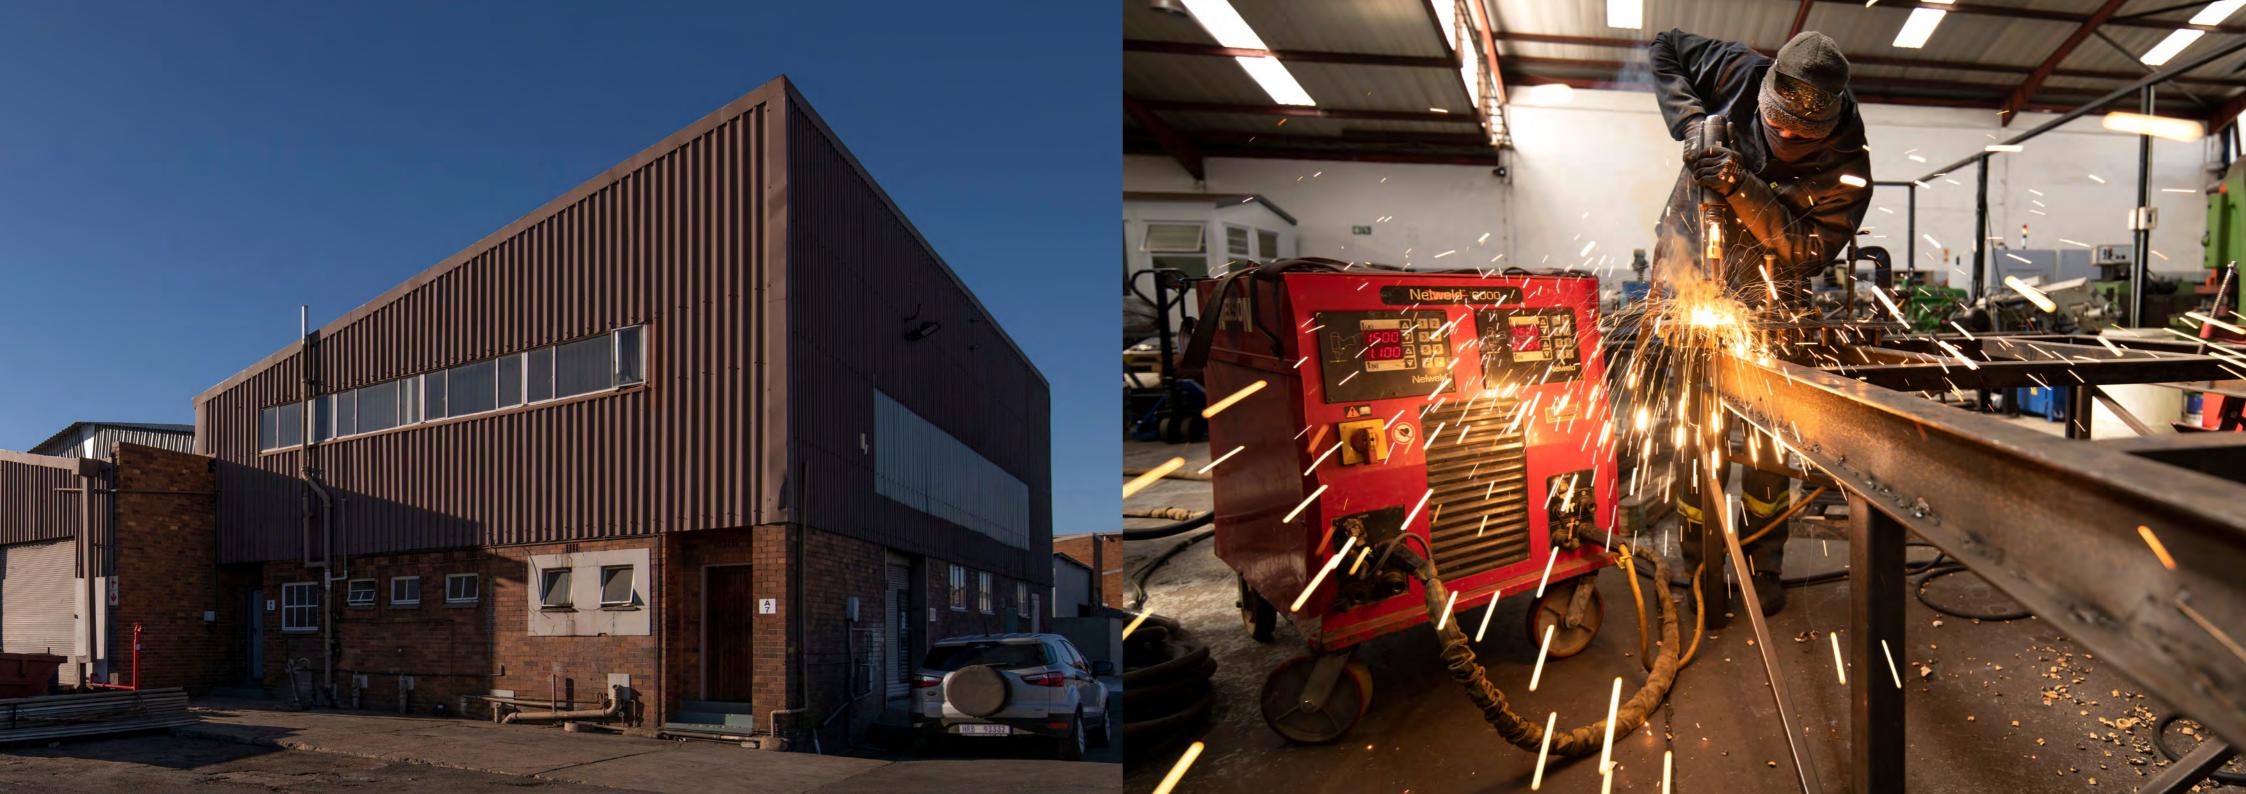

95 Main Reef is comprised of approximately 14,000m<sup>2</sup> of quality adjacent light warehousing units which allows for reconfiguration to accommodate various tenants' size requirements. The property is a secure park with 24-hour guarding. Units are serviced by roller shutter doors with ample 3 phase power supply (units supply capacities vary).