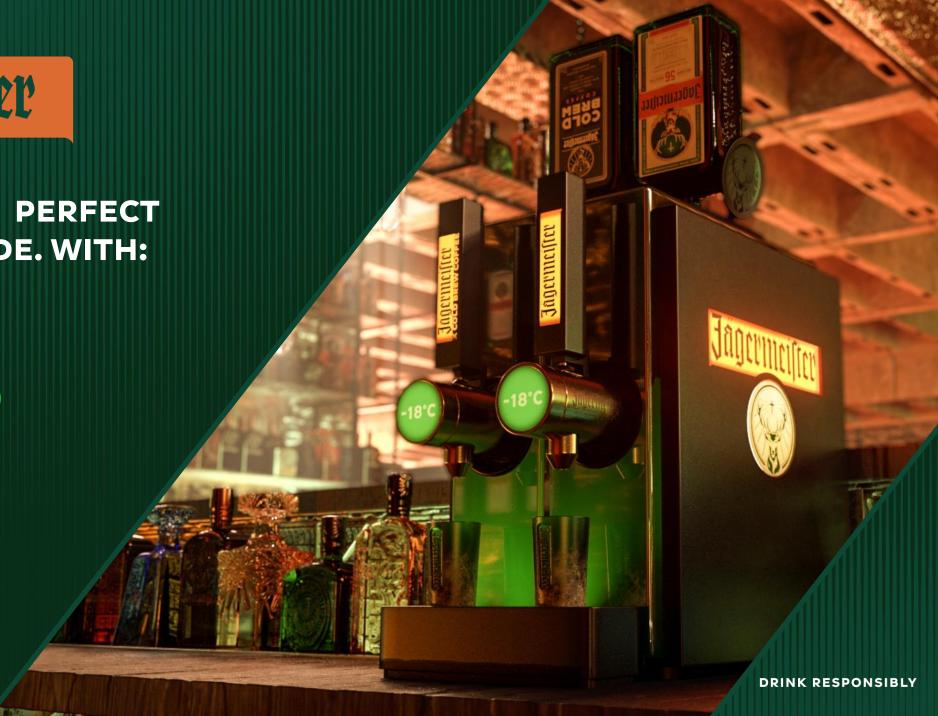

LET US SERVE THE PERFECT SERVE, WORLDWIDE. WITH:

THE
DUAL TAP
MACHINE

TWO JÄGERMEISTER PRODUCTS IN
ONE DEVICE: SERVING THE
PERFECT SERVE AT -18°C
TO THE WORLD WAS NEVER THIS EFFICIENT.
ENLARGE THE VISIBLE OFFER ON THE BAR.