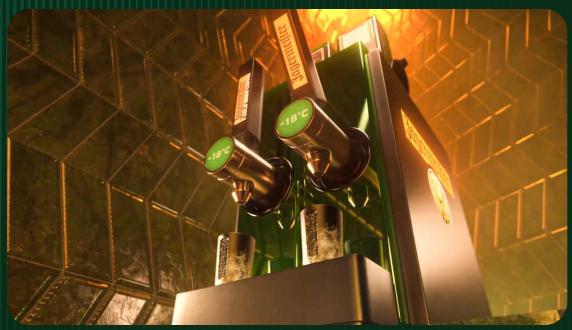

HOW TO REACH THE PERFECT SHOT:

- 1. USE FROSTED GLASSES!
- 2. SERVE IT QUICKLY!
- 3. DON'T FORGET THE COOLING TIME\*

\*30-45 min (depending on ambient temperatures)