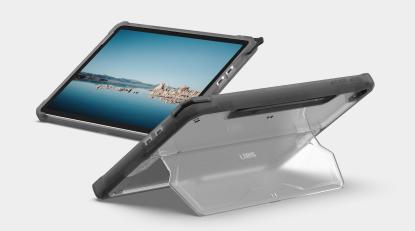

## **FEATURES**

IMPACT-RESISTANT

MICROSOFT TYPE COVER COMPATIBLE

SURFACE PEN ATTACH & CHARGING COMPATIBILITY

ADJUSTABLE STAND

**CLEAR BACK COVER** 

AIR-SOFT CORNERS

DURABILITY TESTED FOR MEDICAL GRADE CLEANING