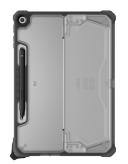

## **FEATURES**



IMPACT-RESISTANT



MICROSOFT TYPE COVER COMPATIBLE



SURFACE PEN ATTACH & CHARGING COMPATIBILITY



ADJUSTABLE STAND



**CLEAR BACK COVER** 



AIR-SOFT CORNERS



DURABILITY TESTED FOR MEDICAL GRADE CLEANING



COMPATIBLE WITH UAG SHOULDER STRAP (NOT INCLUDED)

## **COLORS**



## ICE/ASH

SURFACE PRO 1ST ED. 12"

SKU 324021114331 UPC 840283921049

## COMPATIBLE WITH



QUICK-RELEASE SHOULDER STRAP\*

> SKU 964360B14040 UPC 840283910708

\*SHOULDER STRAPS AVAILABLE TO ORDER SEPARATELY

**PACKAGING SPECS** WEIGHT: .77 LB / 0.35 KG LENGTH: 11.42 IN / 29 CM WIDTH: 8.66 IN / 22 CM DEPTH: .75 IN / 1.9 CM