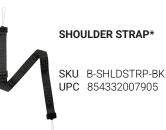

COMPATIBLE WITH UAG SHOULDER STRAP (NOT INCLUDED)

## COMPATIBLE WITH

QUICK-RELEASE SHOULDER STRAP\*

> SKU 964360B14040 UPC 840283910708

\*SHOULDER STRAPS AVAILABLE TO ORDER SEPARATELY

**PACKAGING SPECS** WEIGHT: .77 LB / 0.35 KG LENGTH: 11.42 IN / 29 CM WIDTH: 8.66 IN / 22 CM DEPTH: .75 IN / 1.9 CM