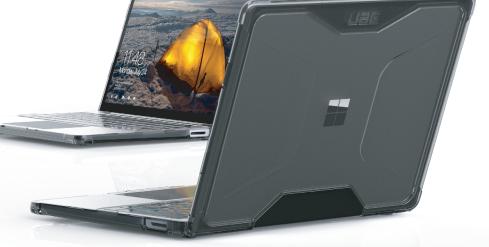

## PLYO

**DESIGNED FOR** 

MICROSOFT SURFACE LAPTOP GO/GO 2

1 // IMPACT RESISTANT

2 // FEATHER LIGHT

3 // PROTECTIVE EDGES

TESTED &
CERTIFIED.
168 HRS OF
MEDICAL
GRADE
TESTING.

**DISINFECTANTS USED IN TESTING** 