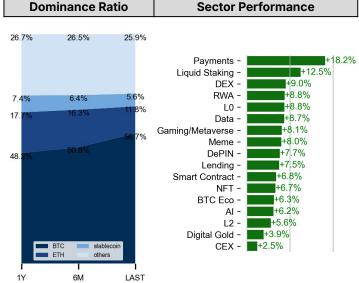

| DATA EXPLAINER                                            |                                    |                                                                                                                                                                                                                                                                                                                                                                                                                                                                                                                                                                                                                                                                                                                                                                                                                                                                                                                                                                                                                                                                                                                                                                                                                                                                                                                                                             |  |  |  |  |
|-----------------------------------------------------------|------------------------------------|-------------------------------------------------------------------------------------------------------------------------------------------------------------------------------------------------------------------------------------------------------------------------------------------------------------------------------------------------------------------------------------------------------------------------------------------------------------------------------------------------------------------------------------------------------------------------------------------------------------------------------------------------------------------------------------------------------------------------------------------------------------------------------------------------------------------------------------------------------------------------------------------------------------------------------------------------------------------------------------------------------------------------------------------------------------------------------------------------------------------------------------------------------------------------------------------------------------------------------------------------------------------------------------------------------------------------------------------------------------|--|--|--|--|
| Headers                                                   | Source                             | Note                                                                                                                                                                                                                                                                                                                                                                                                                                                                                                                                                                                                                                                                                                                                                                                                                                                                                                                                                                                                                                                                                                                                                                                                                                                                                                                                                        |  |  |  |  |
| PRICE ACTIONS TRADING VOLUME ORDER BOOK DEPTH DERIVATIVES | Presto Labs                        | Time Zone Analysis separates out the asset's price action according to the business hours in Asia, Europe and US region. This is to identify which geography is responsible for price actions of the last 24hrs. The cut-offs are, - Asia: UTC 22:00 -1 to UTC 6:00 - Europe: UTC 6:00 to 14:00 - US: UTC 14:00 to 22:00  Sector constituents are, AI(FET, AGIX, OCEAN), BTC Eco(BCH, BSV, ICP, STX, ORDI), CEX(BNB, CRO, OKB, KCS, BGB), Data(LINK, GRT), DePIN(ICP, FIL, AR, HNT, SIA), DEX(UNI, INJ, RUNE, SNX, DYDX, OSMO, CRV, CAKE, GMX), Digital Gold(BTC), Gaming/Metaverse(IMX, BEAM, SAND, GALA, AXS, WEMIX, RON), LO(AVAX, DOT, TIA), L2(MATIC, OP, MNT, ARB, STRK), Lending(MKR, AAVE, COMP), Liquid Staking(LDO, RPL, JTO), Meme(DOGE, SHIB, FLOKI), NFT(APE, BLUR), Payments(XRP, LTC, XLM, XMR, ZEC), RWA(ONDO, CFG), Smart Contract(ETH, BNB, SOL, ADA, TRX, TON, APT, NEAR, HBAR, VET, ALGO, FTM, SUI, FLOW, MINA). The sector return is market-cap weighted average of the constituents' returns.  Exchanges: 24H spot price & volume % changes and dominance ratios are from CoinGecko. Time Zone Analysis is based on data from Binance. Spot volume leaders are based on data from Binance Bybit, Coinbase, Kraken, OKX, KuCoin, HTX, Upbit, Gate.io. Futures data are from Binance OKX, Bybit, KuCoin. Options data are from Deribit. |  |  |  |  |
| TRADFI                                                    | Investing.com<br>Farside Investors | BTC Spot ETF Flows are based on data shown on farside.co.uk at UTC 03:00. Due to varying data reporting schedules among ETF sponsors, the figures may not encompass data from all 10 ETFs.                                                                                                                                                                                                                                                                                                                                                                                                                                                                                                                                                                                                                                                                                                                                                                                                                                                                                                                                                                                                                                                                                                                                                                  |  |  |  |  |
| STABLECOIN<br>ONCHAIN MOVES                               | DefiLlama                          | Stablecoin Supply is a proxy for fiat on/off ramp from TradFi into crypto.  USDT Prem/Disc reflects the USDT supply/demand imbalance, approximating the market's risk aversion towards USDT specifically, and/or the crypto market more broadly. The data is from Coinbase.  TVL/ Crypto MC Ratio = Total Value Locked / Crypto Market Cap. The ratio neutralizes the TVL changes caused by asset price fluctuations.                                                                                                                                                                                                                                                                                                                                                                                                                                                                                                                                                                                                                                                                                                                                                                                                                                                                                                                                       |  |  |  |  |
| EVENTS<br>CALENDAR                                        | CoinMarketCap<br>Layer GG          | <b>Events Calendar</b> provides a summary of major events happening throughout the month.                                                                                                                                                                                                                                                                                                                                                                                                                                                                                                                                                                                                                                                                                                                                                                                                                                                                                                                                                                                                                                                                                                                                                                                                                                                                   |  |  |  |  |