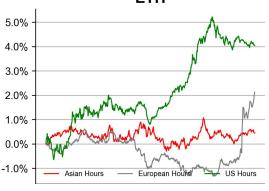

| DATA EXPLAINER                                            |                                    |                                                                                                                                                                                                                                                                                                                                                                                                                                                                                                                                                                                                                                                                                                                                                                                                                                                                                                                                                                                                                                                                                                                                                                                                                                                                                                                                                             |  |  |  |  |
|-----------------------------------------------------------|------------------------------------|-------------------------------------------------------------------------------------------------------------------------------------------------------------------------------------------------------------------------------------------------------------------------------------------------------------------------------------------------------------------------------------------------------------------------------------------------------------------------------------------------------------------------------------------------------------------------------------------------------------------------------------------------------------------------------------------------------------------------------------------------------------------------------------------------------------------------------------------------------------------------------------------------------------------------------------------------------------------------------------------------------------------------------------------------------------------------------------------------------------------------------------------------------------------------------------------------------------------------------------------------------------------------------------------------------------------------------------------------------------|--|--|--|--|
| Headers                                                   | Source                             | Note                                                                                                                                                                                                                                                                                                                                                                                                                                                                                                                                                                                                                                                                                                                                                                                                                                                                                                                                                                                                                                                                                                                                                                                                                                                                                                                                                        |  |  |  |  |
| PRICE ACTIONS TRADING VOLUME ORDER BOOK DEPTH DERIVATIVES | Presto Labs                        | Time Zone Analysis separates out the asset's price action according to the business hours in Asia, Europe and US region. This is to identify which geography is responsible for price actions of the last 24hrs. The cut-offs are, - Asia: UTC 22:00 -1 to UTC 6:00 - Europe: UTC 6:00 to 14:00 - US: UTC 14:00 to 22:00  Sector constituents are, AI(FET, AGIX, OCEAN), BTC Eco(BCH, BSV, ICP, STX, ORDI), CEX(BNB, CRO, OKB, KCS, BGB), Data(LINK, GRT), DePIN(ICP, FIL, AR, HNT, SIA), DEX(UNI, INJ, RUNE, SNX, DYDX, OSMO, CRV, CAKE, GMX), Digital Gold(BTC), Gaming/Metaverse(IMX, BEAM, SAND, GALA, AXS, WEMIX, RON), LO(AVAX, DOT, TIA), L2(MATIC, OP, MNT, ARB, STRK), Lending(MKR, AAVE, COMP), Liquid Staking(LDO, RPL, JTO), Meme(DOGE, SHIB, FLOKI), NFT(APE, BLUR), Payments(XRP, LTC, XLM, XMR, ZEC), RWA(ONDO, CFG), Smart Contract(ETH, BNB, SOL, ADA, TRX, TON, APT, NEAR, HBAR, VET, ALGO, FTM, SUI, FLOW, MINA). The sector return is market-cap weighted average of the constituents' returns.  Exchanges: 24H spot price & volume % changes and dominance ratios are from CoinGecko. Time Zone Analysis is based on data from Binance. Spot volume leaders are based on data from Binance Bybit, Coinbase, Kraken, OKX, KuCoin, HTX, Upbit, Gate.io. Futures data are from Binance OKX, Bybit, KuCoin. Options data are from Deribit. |  |  |  |  |
| TRADFI                                                    | Investing.com<br>Farside Investors | BTC Spot ETF Flows are based on data shown on farside.co.uk at UTC 03:00. Due to varying data reporting schedules among ETF sponsors, the figures may not encompass data from all 10 ETFs.                                                                                                                                                                                                                                                                                                                                                                                                                                                                                                                                                                                                                                                                                                                                                                                                                                                                                                                                                                                                                                                                                                                                                                  |  |  |  |  |
| STABLECOIN<br>ONCHAIN MOVES                               | DefiLlama                          | Stablecoin Supply is a proxy for fiat on/off ramp from TradFi into crypto.  USDT Prem/Disc reflects the USDT supply/demand imbalance, approximating the market's risk aversion towards USDT specifically, and/or the crypto market more broadly. The data is from Coinbase.  TVL/ Crypto MC Ratio = Total Value Locked / Crypto Market Cap. The ratio neutralizes the TVL changes caused by asset price fluctuations.                                                                                                                                                                                                                                                                                                                                                                                                                                                                                                                                                                                                                                                                                                                                                                                                                                                                                                                                       |  |  |  |  |
| EVENTS<br>CALENDAR                                        | CoinMarketCap<br>Layer GG          | <b>Events Calendar</b> provides a summary of major events happening throughout the month.                                                                                                                                                                                                                                                                                                                                                                                                                                                                                                                                                                                                                                                                                                                                                                                                                                                                                                                                                                                                                                                                                                                                                                                                                                                                   |  |  |  |  |