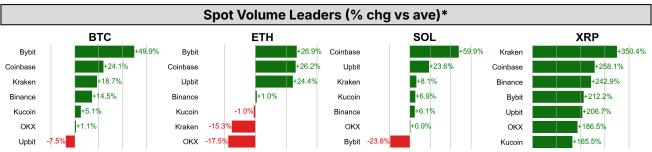

| DATA EXPLAINER                                            |                                    |                                                                                                                                                                                                                                                                                                                                                                                                                                                                                                                                                                                                                                                                                                                                                                                                                                                                                                                                                                                                                                                                                                                                                                                                                                                                                                                                                             |  |  |  |  |
|-----------------------------------------------------------|------------------------------------|-------------------------------------------------------------------------------------------------------------------------------------------------------------------------------------------------------------------------------------------------------------------------------------------------------------------------------------------------------------------------------------------------------------------------------------------------------------------------------------------------------------------------------------------------------------------------------------------------------------------------------------------------------------------------------------------------------------------------------------------------------------------------------------------------------------------------------------------------------------------------------------------------------------------------------------------------------------------------------------------------------------------------------------------------------------------------------------------------------------------------------------------------------------------------------------------------------------------------------------------------------------------------------------------------------------------------------------------------------------|--|--|--|--|
| Headers                                                   | Source                             | Note                                                                                                                                                                                                                                                                                                                                                                                                                                                                                                                                                                                                                                                                                                                                                                                                                                                                                                                                                                                                                                                                                                                                                                                                                                                                                                                                                        |  |  |  |  |
| PRICE ACTIONS TRADING VOLUME ORDER BOOK DEPTH DERIVATIVES | Presto Labs                        | Time Zone Analysis separates out the asset's price action according to the business hours in Asia, Europe and US region. This is to identify which geography is responsible for price actions of the last 24hrs. The cut-offs are, - Asia: UTC 22:00 -1 to UTC 6:00 - Europe: UTC 6:00 to 14:00 - US: UTC 14:00 to 22:00  Sector constituents are, AI(FET, AGIX, OCEAN), BTC Eco(BCH, BSV, ICP, STX, ORDI), CEX(BNB, CRO, OKB, KCS, BGB), Data(LINK, GRT), DePIN(ICP, FIL, AR, HNT, SIA), DEX(UNI, INJ, RUNE, SNX, DYDX, OSMO, CRV, CAKE, GMX), Digital Gold(BTC), Gaming/Metaverse(IMX, BEAM, SAND, GALA, AXS, WEMIX, RON), LO(AVAX, DOT, TIA), L2(MATIC, OP, MNT, ARB, STRK), Lending(MKR, AAVE, COMP), Liquid Staking(LDO, RPL, JTO), Meme(DOGE, SHIB, FLOKI), NFT(APE, BLUR), Payments(XRP, LTC, XLM, XMR, ZEC), RWA(ONDO, CFG), Smart Contract(ETH, BNB, SOL, ADA, TRX, TON, APT, NEAR, HBAR, VET, ALGO, FTM, SUI, FLOW, MINA). The sector return is market-cap weighted average of the constituents' returns.  Exchanges: 24H spot price & volume % changes and dominance ratios are from CoinGecko. Time Zone Analysis is based on data from Binance. Spot volume leaders are based on data from Binance Bybit, Coinbase, Kraken, OKX, KuCoin, HTX, Upbit, Gate.io. Futures data are from Binance OKX, Bybit, KuCoin. Options data are from Deribit. |  |  |  |  |
| TRADFI                                                    | Investing.com<br>Farside Investors | BTC Spot ETF Flows are based on data shown on farside.co.uk at UTC 03:00. Due to varying data reporting schedules among ETF sponsors, the figures may not encompass data from all 10 ETFs.                                                                                                                                                                                                                                                                                                                                                                                                                                                                                                                                                                                                                                                                                                                                                                                                                                                                                                                                                                                                                                                                                                                                                                  |  |  |  |  |
| STABLECOIN<br>ONCHAIN MOVES                               | DefiLlama                          | Stablecoin Supply is a proxy for fiat on/off ramp from TradFi into crypto.  USDT Prem/Disc reflects the USDT supply/demand imbalance, approximating the market's risk aversion towards USDT specifically, and/or the crypto market more broadly. The data is from Coinbase.  TVL/ Crypto MC Ratio = Total Value Locked / Crypto Market Cap. The ratio neutralizes the TVL changes caused by asset price fluctuations.                                                                                                                                                                                                                                                                                                                                                                                                                                                                                                                                                                                                                                                                                                                                                                                                                                                                                                                                       |  |  |  |  |
| EVENTS<br>CALENDAR                                        | CoinMarketCap<br>Layer GG          | <b>Events Calendar</b> provides a summary of major events happening throughout the month.                                                                                                                                                                                                                                                                                                                                                                                                                                                                                                                                                                                                                                                                                                                                                                                                                                                                                                                                                                                                                                                                                                                                                                                                                                                                   |  |  |  |  |