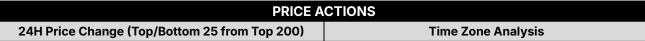

- Market climbed post-CPI print, and \$BTC regained its \$100K mark. As of now, \$BTC is trading at \$100,499, and \$ETH is trading at \$3,450. Bitcoin dominance stands at 57.82%.
- CPI came in softer than expected at 2.9% YoY, and Supercore MoM growth has recorded the lowest number since July. S&P 500 is up 1.83%, Nasdaq up 2.45%, and the 10-year Treasury yield plunged 12 bps post-CPI (see below).
- Few other headlines include: VanEck files a prospectus for the 'Onchain Economy' ETF, prioritizing investments in digital asset-focused companies; the US government says 120,000 Bitcoin stolen in the 2016 hack should be returned to Bitfinex; and USDD 2.0 is about to launch with a 20% APY, fully subsidized by TronDAO.
- Over the past 24 hours, the top gainers were \$AIXBT, \$ZEN, and \$VIRTUAL, while the top losers were \$FAI, \$TKX, and \$GIGA.