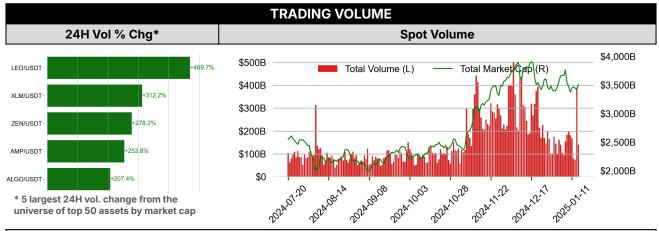

| DATA EXPLAINER                                            |                                    |                                                                                                                                                                                                                                                                                                                                                                                                                                                                                                                                                                                                                                                                                                                                                                                                                                                                                                                                                                                                                                                                                                                                                                                                                                                                                                                                                             |  |  |  |  |
|-----------------------------------------------------------|------------------------------------|-------------------------------------------------------------------------------------------------------------------------------------------------------------------------------------------------------------------------------------------------------------------------------------------------------------------------------------------------------------------------------------------------------------------------------------------------------------------------------------------------------------------------------------------------------------------------------------------------------------------------------------------------------------------------------------------------------------------------------------------------------------------------------------------------------------------------------------------------------------------------------------------------------------------------------------------------------------------------------------------------------------------------------------------------------------------------------------------------------------------------------------------------------------------------------------------------------------------------------------------------------------------------------------------------------------------------------------------------------------|--|--|--|--|
| Headers                                                   | Source                             | Note                                                                                                                                                                                                                                                                                                                                                                                                                                                                                                                                                                                                                                                                                                                                                                                                                                                                                                                                                                                                                                                                                                                                                                                                                                                                                                                                                        |  |  |  |  |
| PRICE ACTIONS TRADING VOLUME ORDER BOOK DEPTH DERIVATIVES | Presto Labs                        | Time Zone Analysis separates out the asset's price action according to the business hours in Asia, Europe and US region. This is to identify which geography is responsible for price actions of the last 24hrs. The cut-offs are, - Asia: UTC 22:00 -1 to UTC 6:00 - Europe: UTC 6:00 to 14:00 - US: UTC 14:00 to 22:00  Sector constituents are, AI(FET, AGIX, OCEAN), BTC Eco(BCH, BSV, ICP, STX, ORDI), CEX(BNB, CRO, OKB, KCS, BGB), Data(LINK, GRT), DePIN(ICP, FIL, AR, HNT, SIA), DEX(UNI, INJ, RUNE, SNX, DYDX, OSMO, CRV, CAKE, GMX), Digital Gold(BTC), Gaming/Metaverse(IMX, BEAM, SAND, GALA, AXS, WEMIX, RON), LO(AVAX, DOT, TIA), L2(MATIC, OP, MNT, ARB, STRK), Lending(MKR, AAVE, COMP), Liquid Staking(LDO, RPL, JTO), Meme(DOGE, SHIB, FLOKI), NFT(APE, BLUR), Payments(XRP, LTC, XLM, XMR, ZEC), RWA(ONDO, CFG), Smart Contract(ETH, BNB, SOL, ADA, TRX, TON, APT, NEAR, HBAR, VET, ALGO, FTM, SUI, FLOW, MINA). The sector return is market-cap weighted average of the constituents' returns.  Exchanges: 24H spot price & volume % changes and dominance ratios are from CoinGecko. Time Zone Analysis is based on data from Binance. Spot volume leaders are based on data from Binance Bybit, Coinbase, Kraken, OKX, KuCoin, HTX, Upbit, Gate.io. Futures data are from Binance OKX, Bybit, KuCoin. Options data are from Deribit. |  |  |  |  |
| TRADFI                                                    | Investing.com<br>Farside Investors | BTC Spot ETF Flows are based on data shown on farside.co.uk at UTC 03:00. Due to varying data reporting schedules among ETF sponsors, the figures may not encompass data from all 10 ETFs.                                                                                                                                                                                                                                                                                                                                                                                                                                                                                                                                                                                                                                                                                                                                                                                                                                                                                                                                                                                                                                                                                                                                                                  |  |  |  |  |
| STABLECOIN<br>ONCHAIN MOVES                               | DefiLlama                          | Stablecoin Supply is a proxy for fiat on/off ramp from TradFi into crypto.  USDT Prem/Disc reflects the USDT supply/demand imbalance, approximating the market's risk aversion towards USDT specifically, and/or the crypto market more broadly. The data is from Coinbase.  TVL/ Crypto MC Ratio = Total Value Locked / Crypto Market Cap. The ratio neutralizes the TVL changes caused by asset price fluctuations.                                                                                                                                                                                                                                                                                                                                                                                                                                                                                                                                                                                                                                                                                                                                                                                                                                                                                                                                       |  |  |  |  |
| EVENTS<br>CALENDAR                                        | CoinMarketCap<br>Layer GG          | <b>Events Calendar</b> provides a summary of major events happening throughout the month.                                                                                                                                                                                                                                                                                                                                                                                                                                                                                                                                                                                                                                                                                                                                                                                                                                                                                                                                                                                                                                                                                                                                                                                                                                                                   |  |  |  |  |