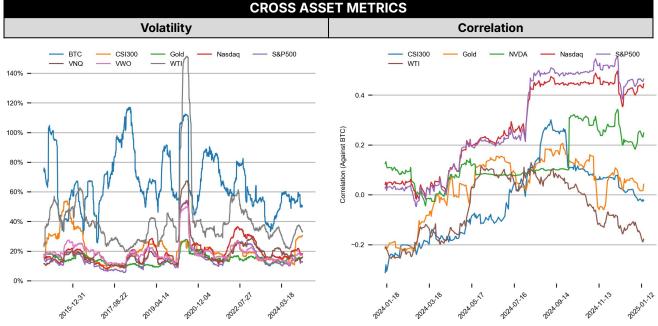

oStoxx50 | HSI      | CSI300  | USD/EUR | USD/JPY | USD/CNY | DXY       | WTI   | Gold          | COIN   | MSTR   | MARA   | RIOT  |
| Last | 5949.81 | 19511.23 | 5034.75     | 19286.07 | 3796.03 | 0.9714  | 156.22  | 7.3311  | 109.04    | 78.71 | 2722.60       | 274.93 | 360.62 | 18.15  | 13.46 |
| 1D   | 1.8%    | 2.5%     | 1.1%        | 0.3%     | -0.6%   | 0.1%    | -1.1%   | 0.0%    | -0.2%     | 3.1%  | 1.5%          | 7.7%   | 5.4%   | 4.6%   | 10.0% |
| 1M   | -2.0%   | -3.3%    | 1.8%        | -2.6%    | -3.0%   | 2.1%    | 1.3%    | 0.7%    | 2.0%      | 11.3% | 2.0%          | -12.8% | -11.7% | -26.1% | -4.1% |
| 1Y   | 24.9%   | 30.6%    | 13.2%       | 21.6%    | 15.0%   | 5.7%    | 6.1%    | 2.0%    | 5.5%      | 8.7%  | 33.5%         | 105.4% | -25.2% | 2.1%   | 19.2% |







| STABLECOIN    |                   |        |           |