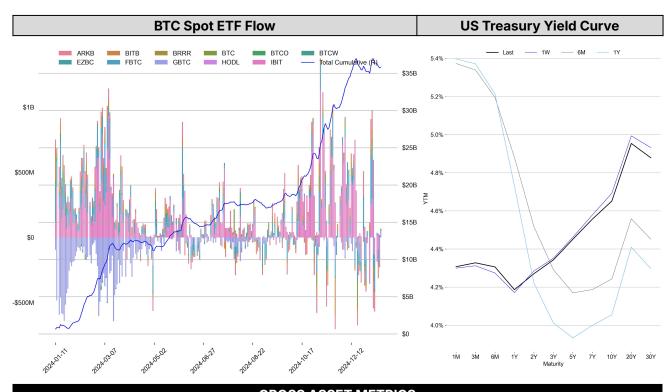

| DATA EXPLAINER                                            |                                    |                                                                                                                                                                                                                                                                                                                                                                                                                                                                                                                                                                                                                                                                                                                                                                                                                                                                                                                                                                                                                                                                                                                                                                                                                                                                                                                                                             |  |  |  |  |
|-----------------------------------------------------------|------------------------------------|-------------------------------------------------------------------------------------------------------------------------------------------------------------------------------------------------------------------------------------------------------------------------------------------------------------------------------------------------------------------------------------------------------------------------------------------------------------------------------------------------------------------------------------------------------------------------------------------------------------------------------------------------------------------------------------------------------------------------------------------------------------------------------------------------------------------------------------------------------------------------------------------------------------------------------------------------------------------------------------------------------------------------------------------------------------------------------------------------------------------------------------------------------------------------------------------------------------------------------------------------------------------------------------------------------------------------------------------------------------|--|--|--|--|
| Headers                                                   | Source                             | Note                                                                                                                                                                                                                                                                                                                                                                                                                                                                                                                                                                                                                                                                                                                                                                                                                                                                                                                                                                                                                                                                                                                                                                                                                                                                                                                                                        |  |  |  |  |
| PRICE ACTIONS TRADING VOLUME ORDER BOOK DEPTH DERIVATIVES | Presto Labs                        | Time Zone Analysis separates out the asset's price action according to the business hours in Asia, Europe and US region. This is to identify which geography is responsible for price actions of the last 24hrs. The cut-offs are, - Asia: UTC 22:00 -1 to UTC 6:00 - Europe: UTC 6:00 to 14:00 - US: UTC 14:00 to 22:00  Sector constituents are, AI(FET, AGIX, OCEAN), BTC Eco(BCH, BSV, ICP, STX, ORDI), CEX(BNB, CRO, OKB, KCS, BGB), Data(LINK, GRT), DePIN(ICP, FIL, AR, HNT, SIA), DEX(UNI, INJ, RUNE, SNX, DYDX, OSMO, CRV, CAKE, GMX), Digital Gold(BTC), Gaming/Metaverse(IMX, BEAM, SAND, GALA, AXS, WEMIX, RON), LO(AVAX, DOT, TIA), L2(MATIC, OP, MNT, ARB, STRK), Lending(MKR, AAVE, COMP), Liquid Staking(LDO, RPL, JTO), Meme(DOGE, SHIB, FLOKI), NFT(APE, BLUR), Payments(XRP, LTC, XLM, XMR, ZEC), RWA(ONDO, CFG), Smart Contract(ETH, BNB, SOL, ADA, TRX, TON, APT, NEAR, HBAR, VET, ALGO, FTM, SUI, FLOW, MINA). The sector return is market-cap weighted average of the constituents' returns.  Exchanges: 24H spot price & volume % changes and dominance ratios are from CoinGecko. Time Zone Analysis is based on data from Binance. Spot volume leaders are based on data from Binance Bybit, Coinbase, Kraken, OKX, KuCoin, HTX, Upbit, Gate.io. Futures data are from Binance OKX, Bybit, KuCoin. Options data are from Deribit. |  |  |  |  |
| TRADFI                                                    | Investing.com<br>Farside Investors | BTC Spot ETF Flows are based on data shown on farside.co.uk at UTC 03:00. Due to varying data reporting schedules among ETF sponsors, the figures may not encompass data from all 10 ETFs.                                                                                                                                                                                                                                                                                                                                                                                                                                                                                                                                                                                                                                                                                                                                                                                                                                                                                                                                                                                                                                                                                                                                                                  |  |  |  |  |
| STABLECOIN<br>ONCHAIN MOVES                               | DefiLlama                          | Stablecoin Supply is a proxy for fiat on/off ramp from TradFi into crypto.  USDT Prem/Disc reflects the USDT supply/demand imbalance, approximating the market's risk aversion towards USDT specifically, and/or the crypto market more broadly. The data is from Coinbase.  TVL/ Crypto MC Ratio = Total Value Locked / Crypto Market Cap. The ratio neutralizes the TVL changes caused by asset price fluctuations.                                                                                                                                                                                                                                                                                                                                                                                                                                                                                                                                                                                                                                                                                                                                                                                                                                                                                                                                       |  |  |  |  |
| EVENTS<br>CALENDAR                                        | CoinMarketCap<br>Layer GG          | <b>Events Calendar</b> provides a summary of major events happening throughout the month.                                                                                                                                                                                                                                                                                                                                                                                                                                                                                                                                                                                                                                                                                                                                                                                                                                                                                                                                                                                                                                                                                                                                                                                                                                                                   |  |  |  |  |