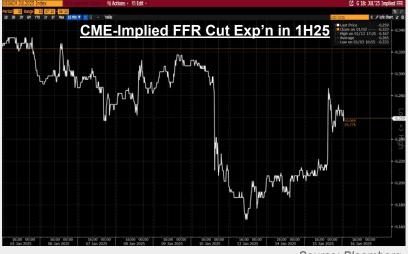

### Dec. CPI to the Rescue...What's Next?

The Dec. CPI data that drove last night's crypto market rebound might seem unremarkable at first, with the headline number coming in as expected. However, the market's positive reaction is rooted in a layer-deeper look at the MoM core CPI, which recorded its first decline in 6 months. With Fed rate cut expectations now nearing pre-NFP levels, the market eagerly awaits further clues on this year's inflation trajectory. Key upcoming events include the Jan. 29 FOMC meeting, the Dec. PCE data release on Jan. 31, and any notable headlines from the Trump White House following the Jan. 20 inauguration. Zooming out, macr data from China warrants attention for signs of economic stimulus. Early signs of greenshoots are there (e.g. Nov. residential property sales rising for the 1st time in 2 years and continued growth in Dec. M1 YoY trend). Additional momentum could emerge, especially as 1.4 billion Chinese return from Lunar New Year celebrations (Jan 28-Feb 4).