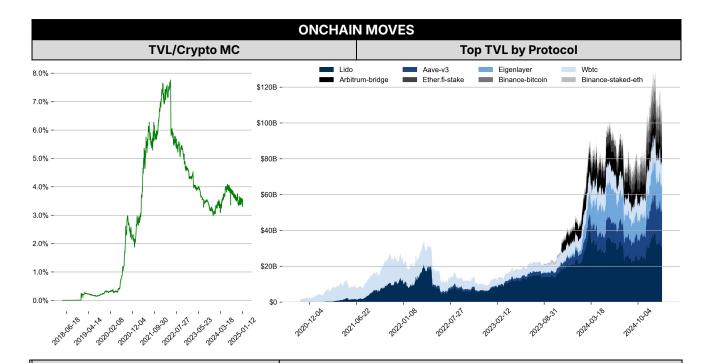

| DATA EXPLAINER                                            |                                    |                                                                                                                                                                                                                                                                                                                                                                                                                                                                                                                                                                                                                                                                                                                                                                                                                                                                                                                                                                                                                                                                                                                                                                                                                                                                                                                                                             |  |  |  |  |
|-----------------------------------------------------------|------------------------------------|-------------------------------------------------------------------------------------------------------------------------------------------------------------------------------------------------------------------------------------------------------------------------------------------------------------------------------------------------------------------------------------------------------------------------------------------------------------------------------------------------------------------------------------------------------------------------------------------------------------------------------------------------------------------------------------------------------------------------------------------------------------------------------------------------------------------------------------------------------------------------------------------------------------------------------------------------------------------------------------------------------------------------------------------------------------------------------------------------------------------------------------------------------------------------------------------------------------------------------------------------------------------------------------------------------------------------------------------------------------|--|--|--|--|
| Headers                                                   | Source                             | Note                                                                                                                                                                                                                                                                                                                                                                                                                                                                                                                                                                                                                                                                                                                                                                                                                                                                                                                                                                                                                                                                                                                                                                                                                                                                                                                                                        |  |  |  |  |
| PRICE ACTIONS TRADING VOLUME ORDER BOOK DEPTH DERIVATIVES | Presto Labs                        | Time Zone Analysis separates out the asset's price action according to the business hours in Asia, Europe and US region. This is to identify which geography is responsible for price actions of the last 24hrs. The cut-offs are, - Asia: UTC 22:00 -1 to UTC 6:00 - Europe: UTC 6:00 to 14:00 - US: UTC 14:00 to 22:00  Sector constituents are, AI(FET, AGIX, OCEAN), BTC Eco(BCH, BSV, ICP, STX, ORDI), CEX(BNB, CRO, OKB, KCS, BGB), Data(LINK, GRT), DePIN(ICP, FIL, AR, HNT, SIA), DEX(UNI, INJ, RUNE, SNX, DYDX, OSMO, CRV, CAKE, GMX), Digital Gold(BTC), Gaming/Metaverse(IMX, BEAM, SAND, GALA, AXS, WEMIX, RON), LO(AVAX, DOT, TIA), L2(MATIC, OP, MNT, ARB, STRK), Lending(MKR, AAVE, COMP), Liquid Staking(LDO, RPL, JTO), Meme(DOGE, SHIB, FLOKI), NFT(APE, BLUR), Payments(XRP, LTC, XLM, XMR, ZEC), RWA(ONDO, CFG), Smart Contract(ETH, BNB, SOL, ADA, TRX, TON, APT, NEAR, HBAR, VET, ALGO, FTM, SUI, FLOW, MINA). The sector return is market-cap weighted average of the constituents' returns.  Exchanges: 24H spot price & volume % changes and dominance ratios are from CoinGecko. Time Zone Analysis is based on data from Binance. Spot volume leaders are based on data from Binance Bybit, Coinbase, Kraken, OKX, KuCoin, HTX, Upbit, Gate.io. Futures data are from Binance OKX, Bybit, KuCoin. Options data are from Deribit. |  |  |  |  |
| TRADFI                                                    | Investing.com<br>Farside Investors | BTC Spot ETF Flows are based on data shown on farside.co.uk at UTC 03:00. Due to varying data reporting schedules among ETF sponsors, the figures may not encompass data from all 10 ETFs.                                                                                                                                                                                                                                                                                                                                                                                                                                                                                                                                                                                                                                                                                                                                                                                                                                                                                                                                                                                                                                                                                                                                                                  |  |  |  |  |
| STABLECOIN<br>ONCHAIN MOVES                               | DefiLlama                          | Stablecoin Supply is a proxy for fiat on/off ramp from TradFi into crypto.  USDT Prem/Disc reflects the USDT supply/demand imbalance, approximating the market's risk aversion towards USDT specifically, and/or the crypto market more broadly. The data is from Coinbase.  TVL/ Crypto MC Ratio = Total Value Locked / Crypto Market Cap. The ratio neutralizes the TVL changes caused by asset price fluctuations.                                                                                                                                                                                                                                                                                                                                                                                                                                                                                                                                                                                                                                                                                                                                                                                                                                                                                                                                       |  |  |  |  |
| EVENTS<br>CALENDAR                                        | CoinMarketCap<br>Layer GG          | <b>Events Calendar</b> provides a summary of major events happening throughout the month.                                                                                                                                                                                                                                                                                                                                                                                                                                                                                                                                                                                                                                                                                                                                                                                                                                                                                                                                                                                                                                                                                                                                                                                                                                                                   |  |  |  |  |