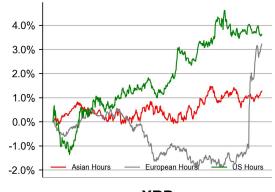

| DATA EXPLAINER                                            |                                    |                                                                                                                                                                                                                                                                                                                                                                                                                                                                                                                                                                                                                                                                                                                                                                                                                                                                                                                                                                                                                                                                                                                                                                                                                                                                                                                                                             |  |  |  |  |
|-----------------------------------------------------------|------------------------------------|-------------------------------------------------------------------------------------------------------------------------------------------------------------------------------------------------------------------------------------------------------------------------------------------------------------------------------------------------------------------------------------------------------------------------------------------------------------------------------------------------------------------------------------------------------------------------------------------------------------------------------------------------------------------------------------------------------------------------------------------------------------------------------------------------------------------------------------------------------------------------------------------------------------------------------------------------------------------------------------------------------------------------------------------------------------------------------------------------------------------------------------------------------------------------------------------------------------------------------------------------------------------------------------------------------------------------------------------------------------|--|--|--|--|
| Headers                                                   | Source                             | Note                                                                                                                                                                                                                                                                                                                                                                                                                                                                                                                                                                                                                                                                                                                                                                                                                                                                                                                                                                                                                                                                                                                                                                                                                                                                                                                                                        |  |  |  |  |
| PRICE ACTIONS TRADING VOLUME ORDER BOOK DEPTH DERIVATIVES | Presto Labs                        | Time Zone Analysis separates out the asset's price action according to the business hours in Asia, Europe and US region. This is to identify which geography is responsible for price actions of the last 24hrs. The cut-offs are, - Asia: UTC 22:00 -1 to UTC 6:00 - Europe: UTC 6:00 to 14:00 - US: UTC 14:00 to 22:00  Sector constituents are, AI(FET, AGIX, OCEAN), BTC Eco(BCH, BSV, ICP, STX, ORDI), CEX(BNB, CRO, OKB, KCS, BGB), Data(LINK, GRT), DePIN(ICP, FIL, AR, HNT, SIA), DEX(UNI, INJ, RUNE, SNX, DYDX, OSMO, CRV, CAKE, GMX), Digital Gold(BTC), Gaming/Metaverse(IMX, BEAM, SAND, GALA, AXS, WEMIX, RON), LO(AVAX, DOT, TIA), L2(MATIC, OP, MNT, ARB, STRK), Lending(MKR, AAVE, COMP), Liquid Staking(LDO, RPL, JTO), Meme(DOGE, SHIB, FLOKI), NFT(APE, BLUR), Payments(XRP, LTC, XLM, XMR, ZEC), RWA(ONDO, CFG), Smart Contract(ETH, BNB, SOL, ADA, TRX, TON, APT, NEAR, HBAR, VET, ALGO, FTM, SUI, FLOW, MINA). The sector return is market-cap weighted average of the constituents' returns.  Exchanges: 24H spot price & volume % changes and dominance ratios are from CoinGecko. Time Zone Analysis is based on data from Binance. Spot volume leaders are based on data from Binance Bybit, Coinbase, Kraken, OKX, KuCoin, HTX, Upbit, Gate.io. Futures data are from Binance OKX, Bybit, KuCoin. Options data are from Deribit. |  |  |  |  |
| TRADFI                                                    | Investing.com<br>Farside Investors | BTC Spot ETF Flows are based on data shown on farside.co.uk at UTC 03:00. Due to varying data reporting schedules among ETF sponsors, the figures may not encompass data from all 10 ETFs.                                                                                                                                                                                                                                                                                                                                                                                                                                                                                                                                                                                                                                                                                                                                                                                                                                                                                                                                                                                                                                                                                                                                                                  |  |  |  |  |
| STABLECOIN<br>ONCHAIN MOVES                               | DefiLlama                          | Stablecoin Supply is a proxy for fiat on/off ramp from TradFi into crypto.  USDT Prem/Disc reflects the USDT supply/demand imbalance, approximating the market's risk aversion towards USDT specifically, and/or the crypto market more broadly. The data is from Coinbase.  TVL/ Crypto MC Ratio = Total Value Locked / Crypto Market Cap. The ratio neutralizes the TVL changes caused by asset price fluctuations.                                                                                                                                                                                                                                                                                                                                                                                                                                                                                                                                                                                                                                                                                                                                                                                                                                                                                                                                       |  |  |  |  |
| EVENTS<br>CALENDAR                                        | CoinMarketCap<br>Layer GG          | <b>Events Calendar</b> provides a summary of major events happening throughout the month.                                                                                                                                                                                                                                                                                                                                                                                                                                                                                                                                                                                                                                                                                                                                                                                                                                                                                                                                                                                                                                                                                                                                                                                                                                                                   |  |  |  |  |