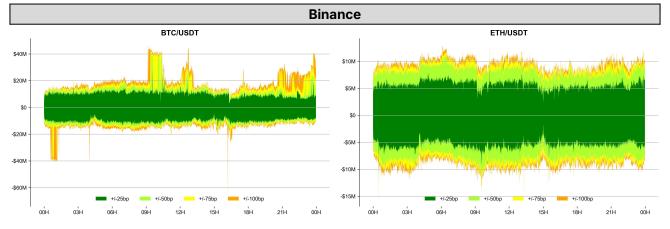

|







### **Dominance Ratio Sector Performance** 31.8% 23.3% 23.4% RWA -+15.6% BTC Eco -+10.7% Liquid Staking -7 8% +10.1% Data -+6.3% DEX -5.3% L0 -+6.3% 15. Lending -+5.7% DePIN -+5.6% Gaming/Metaverse -+5.4% 47. +5.4% L2 -AI -+4.6% NFT -+4.1% +4.0% Digital Gold -+3.0% Meme -Smart Contract -+3.0% CEX -+2.8% Payments - +1.9% LAST 6M





### ORDER BOOK DEPTH (within 1% best bid/ask) Coinbase BTC/USD ETH/USD







### **DERIVATIVES**

### **Open Interest / Market Cap**



### Futures O.I. & Liquidations



### **Perps Funding Rate & Rolling Basis**



## S175M —— BTC ETH \$150M —— \$125M —— \$100M —— \$10



### **TRADFI**

|      | Stocks  |          |             |          |         | F       | х       |         | Commodity |        |         | Crypto Equity |        |        |        |
|------|---------|----------|-------------|----------|---------|---------|---------|---------|-----------|--------|---------|---------------|--------|--------|--------|
|      | S&P500  | Nasdaq   | EuroStoxx50 | HSI      | CSI300  | USD/EUR | USD/JPY | USD/CNY | DXY       | WTI    | Gold    | COIN          | MSTR   | MARA   | RIOT   |
| Last | 5842.50 | 18552.73 | 5497.05     | 23594.21 | 3902.57 | 0.9264  |