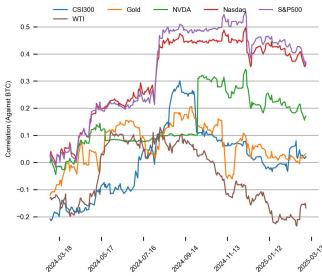

### **TRADFI**

|      | Stocks  |          |             |          |         | F       | х       |         | Commodity |        |         | Crypto Equity |        |        |        |
|------|---------|----------|-------------|----------|---------|---------|---------|---------|-----------|--------|---------|---------------|--------|--------|--------|
|      | S&P500  | Nasdaq   | EuroStoxx50 | HSI      | CSI300  | USD/EUR | USD/JPY | USD/CNY | DXY       | WTI    | Gold    | COIN          | MSTR   | MARA   | RIOT   |
| Last | 5842.50 | 18552.73 | 5497.05     | 23594.21 | 3902.57 | 0.9264  | 148.89  | 7.2506  | 104.30    | 66.47  | 2927.31 | 222.45        | 308.55 | 15.12  | 8.88   |
| 1D   | 1.1%    | 1.5%     | 2.0%        | 2.8%     | 0.4%    | -1.5%   | -0.6%   | -0.2%   | -1.4%     | -2.6%  | 0.2%    | 4.7%          | 12.1%  | 8.2%   | 5.6%   |
| 1M   | -2.5%   | -4.3%    | 5.3%        | 16.7%    | 2.2%    | -4.2%   | -3.8%   | -0.0%   | -4.3%     | -9.1%  | 2.5%    | -21.8%        | -11.1% | -15.8% | -25.9% |
| 1Y   | 15.0%   | 16.4%    | 12.3%       | 46.0%    | 9.5%    | 0.6%    | -0.8%   | 0.8%    | 0.5%      | -14.9% | 36.7%   | 2.6%          | -70.6% | -32.1% | -27.5% |