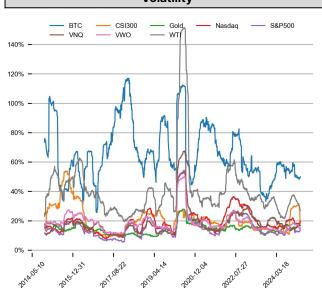

### **TRADFI**

|      | Stocks  |          |             |          |         | F       | х       |         | Commodity |        |         | Crypto Equity |        |        |        |
|------|---------|----------|-------------|----------|---------|---------|---------|---------|-----------|--------|---------|---------------|--------|--------|--------|
|      | S&P500  | Nasdaq   | EuroStoxx50 | HSI      | CSI300  | USD/EUR | USD/JPY | USD/CNY | DXY       | WTI    | Gold    | COIN          | MSTR   | MARA   | RIOT   |
| Last | 5842.50 | 18552.73 | 5497.05     | 23594.21 | 3902.57 | 0.9264  | 148.89  | 7.2506  | 104.30    | 66.47  | 2927.31 | 222.45        | 308.55 | 15.12  | 8.88   |
| 1D   | 1.1%    | 1.5%     | 2.0%        | 2.8%     | 0.4%    | -1.5%   | -0.6%   | -0.2%   | -1.4%     | -2.6%  | 0.2%    | 4.7%          | 12.1%  | 8.2%   | 5.6%   |
| 1M   | -2.5%   | -4.3%    | 5.3%        | 16.7%    | 2.2%    | -4.2%   | -3.8%   | -0.0%   | -4.3%     | -9.1%  | 2.5%    | -21.8%        | -11.1% | -15.8% | -25.9% |
| 1Y   | 15.0%   | 16.4%    | 12.3%       | 46.0%    | 9.5%    | 0.6%    | -0.8%   | 0.8%    | 0.5%      | -14.9% | 36.7%   | 2.6%          | -70.6% | -32.1% | -27.5% |