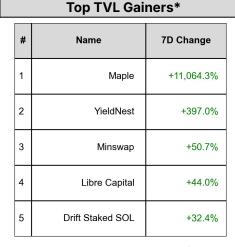

<sup>\* 5</sup> largest 7 day TVL change in % terms from the universe of minimum \$100m TVL protocols, according to DefiLlama.

| DATA EXPLAINER                                            |                                    |                                                                                                                                                                                                                                                                                                                                                                                                                                                                                                                                                                                                                                                                                                                                                                                                                                                                                                                                                                                                                                                                                                                                                                                                                                                                                                                                                             |  |  |  |  |
|-----------------------------------------------------------|------------------------------------|-------------------------------------------------------------------------------------------------------------------------------------------------------------------------------------------------------------------------------------------------------------------------------------------------------------------------------------------------------------------------------------------------------------------------------------------------------------------------------------------------------------------------------------------------------------------------------------------------------------------------------------------------------------------------------------------------------------------------------------------------------------------------------------------------------------------------------------------------------------------------------------------------------------------------------------------------------------------------------------------------------------------------------------------------------------------------------------------------------------------------------------------------------------------------------------------------------------------------------------------------------------------------------------------------------------------------------------------------------------|--|--|--|--|
| Headers                                                   | Source                             | Note                                                                                                                                                                                                                                                                                                                                                                                                                                                                                                                                                                                                                                                                                                                                                                                                                                                                                                                                                                                                                                                                                                                                                                                                                                                                                                                                                        |  |  |  |  |
| PRICE ACTIONS TRADING VOLUME ORDER BOOK DEPTH DERIVATIVES | Presto Labs                        | Time Zone Analysis separates out the asset's price action according to the business hours in Asia, Europe and US region. This is to identify which geography is responsible for price actions of the last 24hrs. The cut-offs are, - Asia: UTC 22:00 -1 to UTC 6:00 - Europe: UTC 6:00 to 14:00 - US: UTC 14:00 to 22:00  Sector constituents are, AI(FET, AGIX, OCEAN), BTC Eco(BCH, BSV, ICP, STX, ORDI), CEX(BNB, CRO, OKB, KCS, BGB), Data(LINK, GRT), DePIN(ICP, FIL, AR, HNT, SIA), DEX(UNI, INJ, RUNE, SNX, DYDX, OSMO, CRV, CAKE, GMX), Digital Gold(BTC), Gaming/Metaverse(IMX, BEAM, SAND, GALA, AXS, WEMIX, RON), LO(AVAX, DOT, TIA), L2(MATIC, OP, MNT, ARB, STRK), Lending(MKR, AAVE, COMP), Liquid Staking(LDO, RPL, JTO), Meme(DOGE, SHIB, FLOKI), NFT(APE, BLUR), Payments(XRP, LTC, XLM, XMR, ZEC), RWA(ONDO, CFG), Smart Contract(ETH, BNB, SOL, ADA, TRX, TON, APT, NEAR, HBAR, VET, ALGO, FTM, SUI, FLOW, MINA). The sector return is market-cap weighted average of the constituents' returns.  Exchanges: 24H spot price & volume % changes and dominance ratios are from CoinGecko. Time Zone Analysis is based on data from Binance. Spot volume leaders are based on data from Binance Bybit, Coinbase, Kraken, OKX, KuCoin, HTX, Upbit, Gate.io. Futures data are from Binance OKX, Bybit, KuCoin. Options data are from Deribit. |  |  |  |  |
| TRADFI                                                    | Investing.com<br>Farside Investors | BTC Spot ETF Flows are based on data shown on farside.co.uk at UTC 03:00. Due to varying data reporting schedules among ETF sponsors, the figures may not encompass data from all 10 ETFs.                                                                                                                                                                                                                                                                                                                                                                                                                                                                                                                                                                                                                                                                                                                                                                                                                                                                                                                                                                                                                                                                                                                                                                  |  |  |  |  |
| STABLECOIN<br>ONCHAIN MOVES                               | DefiLlama                          | Stablecoin Supply is a proxy for fiat on/off ramp from TradFi into crypto.  USDT Prem/Disc reflects the USDT supply/demand imbalance, approximating the market's risk aversion towards USDT specifically, and/or the crypto market more broadly. The data is from Coinbase.  TVL/ Crypto MC Ratio = Total Value Locked / Crypto Market Cap. The ratio neutralizes the TVL changes caused by asset price fluctuations.                                                                                                                                                                                                                                                                                                                                                                                                                                                                                                                                                                                                                                                                                                                                                                                                                                                                                                                                       |  |  |  |  |
| EVENTS<br>CALENDAR                                        | CoinMarketCap<br>Layer GG          | <b>Events Calendar</b> provides a summary of major events happening throughout the month.                                                                                                                                                                                                                                                                                                                                                                                                                                                                                                                                                                                                                                                                                                                                                                                                                                                                                                                                                                                                                                                                                                                                                                                                                                                                   |  |  |  |  |