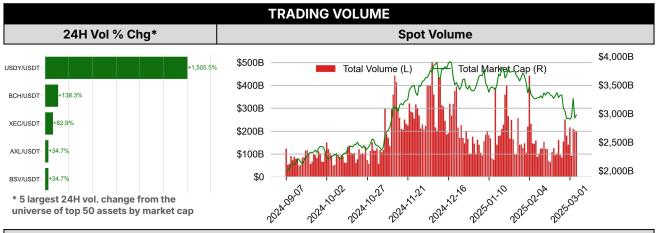

| DATA EXPLAINER                                            |                                    |                                                                                                                                                                                                                                                                                                                                                                                                                                                                                                                                                                                                                                                                                                                                                                                                                                                                                                                                                                                                                                                                                                                                                                                                                                                                                                                                                             |  |  |  |  |
|-----------------------------------------------------------|------------------------------------|-------------------------------------------------------------------------------------------------------------------------------------------------------------------------------------------------------------------------------------------------------------------------------------------------------------------------------------------------------------------------------------------------------------------------------------------------------------------------------------------------------------------------------------------------------------------------------------------------------------------------------------------------------------------------------------------------------------------------------------------------------------------------------------------------------------------------------------------------------------------------------------------------------------------------------------------------------------------------------------------------------------------------------------------------------------------------------------------------------------------------------------------------------------------------------------------------------------------------------------------------------------------------------------------------------------------------------------------------------------|--|--|--|--|
| Headers                                                   | Source                             | Note                                                                                                                                                                                                                                                                                                                                                                                                                                                                                                                                                                                                                                                                                                                                                                                                                                                                                                                                                                                                                                                                                                                                                                                                                                                                                                                                                        |  |  |  |  |
| PRICE ACTIONS TRADING VOLUME ORDER BOOK DEPTH DERIVATIVES | Presto Labs                        | Time Zone Analysis separates out the asset's price action according to the business hours in Asia, Europe and US region. This is to identify which geography is responsible for price actions of the last 24hrs. The cut-offs are, - Asia: UTC 22:00 -1 to UTC 6:00 - Europe: UTC 6:00 to 14:00 - US: UTC 14:00 to 22:00  Sector constituents are, AI(FET, AGIX, OCEAN), BTC Eco(BCH, BSV, ICP, STX, ORDI), CEX(BNB, CRO, OKB, KCS, BGB), Data(LINK, GRT), DePIN(ICP, FIL, AR, HNT, SIA), DEX(UNI, INJ, RUNE, SNX, DYDX, OSMO, CRV, CAKE, GMX), Digital Gold(BTC), Gaming/Metaverse(IMX, BEAM, SAND, GALA, AXS, WEMIX, RON), LO(AVAX, DOT, TIA), L2(MATIC, OP, MNT, ARB, STRK), Lending(MKR, AAVE, COMP), Liquid Staking(LDO, RPL, JTO), Meme(DOGE, SHIB, FLOKI), NFT(APE, BLUR), Payments(XRP, LTC, XLM, XMR, ZEC), RWA(ONDO, CFG), Smart Contract(ETH, BNB, SOL, ADA, TRX, TON, APT, NEAR, HBAR, VET, ALGO, FTM, SUI, FLOW, MINA). The sector return is market-cap weighted average of the constituents' returns.  Exchanges: 24H spot price & volume % changes and dominance ratios are from CoinGecko. Time Zone Analysis is based on data from Binance. Spot volume leaders are based on data from Binance Bybit, Coinbase, Kraken, OKX, KuCoin, HTX, Upbit, Gate.io. Futures data are from Binance OKX, Bybit, KuCoin. Options data are from Deribit. |  |  |  |  |
| TRADFI                                                    | Investing.com<br>Farside Investors | BTC Spot ETF Flows are based on data shown on farside.co.uk at UTC 03:00. Due to varying data reporting schedules among ETF sponsors, the figures may not encompass data from all 10 ETFs.                                                                                                                                                                                                                                                                                                                                                                                                                                                                                                                                                                                                                                                                                                                                                                                                                                                                                                                                                                                                                                                                                                                                                                  |  |  |  |  |
| STABLECOIN<br>ONCHAIN MOVES                               | DefiLlama                          | Stablecoin Supply is a proxy for fiat on/off ramp from TradFi into crypto.  USDT Prem/Disc reflects the USDT supply/demand imbalance, approximating the market's risk aversion towards USDT specifically, and/or the crypto market more broadly. The data is from Coinbase.  TVL/ Crypto MC Ratio = Total Value Locked / Crypto Market Cap. The ratio neutralizes the TVL changes caused by asset price fluctuations.                                                                                                                                                                                                                                                                                                                                                                                                                                                                                                                                                                                                                                                                                                                                                                                                                                                                                                                                       |  |  |  |  |
| EVENTS<br>CALENDAR                                        | CoinMarketCap<br>Layer GG          | <b>Events Calendar</b> provides a summary of major events happening throughout the month.                                                                                                                                                                                                                                                                                                                                                                                                                                                                                                                                                                                                                                                                                                                                                                                                                                                                                                                                                                                                                                                                                                                                                                                                                                                                   |  |  |  |  |