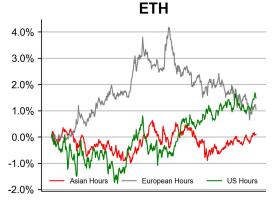

| DATA EXPLAINER                                            |                                    |                                                                                                                                                                                                                                                                                                                                                                                                                                                                                                                                                                                                                                                                                                                                                                                                                                                                                                                                                                                                                                                                                                                                                                                                                                                                                                                                                             |  |  |  |  |
|-----------------------------------------------------------|------------------------------------|-------------------------------------------------------------------------------------------------------------------------------------------------------------------------------------------------------------------------------------------------------------------------------------------------------------------------------------------------------------------------------------------------------------------------------------------------------------------------------------------------------------------------------------------------------------------------------------------------------------------------------------------------------------------------------------------------------------------------------------------------------------------------------------------------------------------------------------------------------------------------------------------------------------------------------------------------------------------------------------------------------------------------------------------------------------------------------------------------------------------------------------------------------------------------------------------------------------------------------------------------------------------------------------------------------------------------------------------------------------|--|--|--|--|
| Headers                                                   | Source                             | Note                                                                                                                                                                                                                                                                                                                                                                                                                                                                                                                                                                                                                                                                                                                                                                                                                                                                                                                                                                                                                                                                                                                                                                                                                                                                                                                                                        |  |  |  |  |
| PRICE ACTIONS TRADING VOLUME ORDER BOOK DEPTH DERIVATIVES | Presto Labs                        | Time Zone Analysis separates out the asset's price action according to the business hours in Asia, Europe and US region. This is to identify which geography is responsible for price actions of the last 24hrs. The cut-offs are, - Asia: UTC 22:00 -1 to UTC 6:00 - Europe: UTC 6:00 to 14:00 - US: UTC 14:00 to 22:00  Sector constituents are, AI(FET, AGIX, OCEAN), BTC Eco(BCH, BSV, ICP, STX, ORDI), CEX(BNB, CRO, OKB, KCS, BGB), Data(LINK, GRT), DePIN(ICP, FIL, AR, HNT, SIA), DEX(UNI, INJ, RUNE, SNX, DYDX, OSMO, CRV, CAKE, GMX), Digital Gold(BTC), Gaming/Metaverse(IMX, BEAM, SAND, GALA, AXS, WEMIX, RON), LO(AVAX, DOT, TIA), L2(MATIC, OP, MNT, ARB, STRK), Lending(MKR, AAVE, COMP), Liquid Staking(LDO, RPL, JTO), Meme(DOGE, SHIB, FLOKI), NFT(APE, BLUR), Payments(XRP, LTC, XLM, XMR, ZEC), RWA(ONDO, CFG), Smart Contract(ETH, BNB, SOL, ADA, TRX, TON, APT, NEAR, HBAR, VET, ALGO, FTM, SUI, FLOW, MINA). The sector return is market-cap weighted average of the constituents' returns.  Exchanges: 24H spot price & volume % changes and dominance ratios are from CoinGecko. Time Zone Analysis is based on data from Binance. Spot volume leaders are based on data from Binance Bybit, Coinbase, Kraken, OKX, KuCoin, HTX, Upbit, Gate.io. Futures data are from Binance OKX, Bybit, KuCoin. Options data are from Deribit. |  |  |  |  |
| TRADFI                                                    | Investing.com<br>Farside Investors | BTC Spot ETF Flows are based on data shown on farside.co.uk at UTC 03:00. Due to varying data reporting schedules among ETF sponsors, the figures may not encompass data from all 10 ETFs.                                                                                                                                                                                                                                                                                                                                                                                                                                                                                                                                                                                                                                                                                                                                                                                                                                                                                                                                                                                                                                                                                                                                                                  |  |  |  |  |
| STABLECOIN<br>ONCHAIN MOVES                               | DefiLlama                          | Stablecoin Supply is a proxy for fiat on/off ramp from TradFi into crypto.  USDT Prem/Disc reflects the USDT supply/demand imbalance, approximating the market's risk aversion towards USDT specifically, and/or the crypto market more broadly. The data is from Coinbase.  TVL/ Crypto MC Ratio = Total Value Locked / Crypto Market Cap. The ratio neutralizes the TVL changes caused by asset price fluctuations.                                                                                                                                                                                                                                                                                                                                                                                                                                                                                                                                                                                                                                                                                                                                                                                                                                                                                                                                       |  |  |  |  |
| EVENTS<br>CALENDAR                                        | CoinMarketCap<br>Layer GG          | <b>Events Calendar</b> provides a summary of major events happening throughout the month.                                                                                                                                                                                                                                                                                                                                                                                                                                                                                                                                                                                                                                                                                                                                                                                                                                                                                                                                                                                                                                                                                                                                                                                                                                                                   |  |  |  |  |