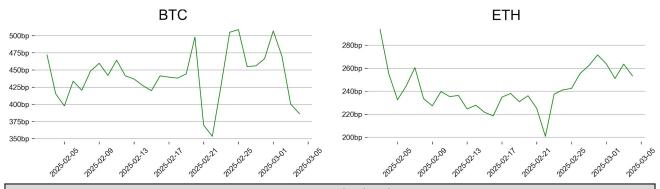

|







### **Dominance Ratio Sector Performance** 31.8% 23.3% 23.4% RWA -+15.6% BTC Eco -+10.7% Liquid Staking -7 8% +10.1% Data -+6.3% DEX -5.3% L0 -+6.3% 15. Lending -+5.7% DePIN -+5.6% Gaming/Metaverse -+5.4% 47. +5.4% L2 -AI -+4.6% NFT -+4.1% +4.0% Digital Gold -+3.0% Meme -Smart Contract -+3.0% CEX -+2.8% Payments - +1.9% LAST 6M





### ORDER BOOK DEPTH (within 1% best bid/ask) Coinbase BTC/USD ETH/USD







### **DERIVATIVES**

### **Open Interest / Market Cap**



### Futures O.I. & Liquidations



### **Perps Funding Rate & Rolling Basis**



## S175M —— BTC ETH \$150M —— \$125M —— \$100M —— \$10



### **TRADFI**

|      | Stocks  |          |             |          |         | F       | х       |         | Commodity |        |         | Crypto Equity |        |        |        |
|------|---------|----------|-------------|----------|---------|---------|---------|---------|-----------|--------|---------|---------------|--------|--------|--------|
|      | S&P500  | Nasdaq   | EuroStoxx50 | HSI      | CSI300  | USD/EUR | USD/JPY | USD/CNY | DXY       | WTI    | Gold    | COIN          | MSTR   | MARA   | RIOT   |
| Last | 5842.50 | 18552.73 | 5497.05     | 23594.21 | 3902.57 | 0.9264  | 148.89  | 7.2506  | 104.30    | 66.47  | 2927.31 | 222.45