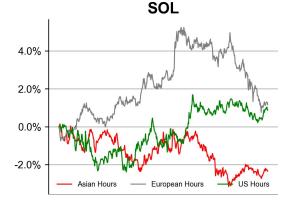

| DATA EXPLAINER                                            |                                    |                                                                                                                                                                                                                                                                                                                                                                                                                                                                                                                                                                                                                                                                                                                                                                                                                                                                                                                                                                                                                                                                                                                                                                                                                                                                                                                                                             |  |  |  |  |
|-----------------------------------------------------------|------------------------------------|-------------------------------------------------------------------------------------------------------------------------------------------------------------------------------------------------------------------------------------------------------------------------------------------------------------------------------------------------------------------------------------------------------------------------------------------------------------------------------------------------------------------------------------------------------------------------------------------------------------------------------------------------------------------------------------------------------------------------------------------------------------------------------------------------------------------------------------------------------------------------------------------------------------------------------------------------------------------------------------------------------------------------------------------------------------------------------------------------------------------------------------------------------------------------------------------------------------------------------------------------------------------------------------------------------------------------------------------------------------|--|--|--|--|
| Headers                                                   | Source                             | Note                                                                                                                                                                                                                                                                                                                                                                                                                                                                                                                                                                                                                                                                                                                                                                                                                                                                                                                                                                                                                                                                                                                                                                                                                                                                                                                                                        |  |  |  |  |
| PRICE ACTIONS TRADING VOLUME ORDER BOOK DEPTH DERIVATIVES | Presto Labs                        | Time Zone Analysis separates out the asset's price action according to the business hours in Asia, Europe and US region. This is to identify which geography is responsible for price actions of the last 24hrs. The cut-offs are, - Asia: UTC 22:00 -1 to UTC 6:00 - Europe: UTC 6:00 to 14:00 - US: UTC 14:00 to 22:00  Sector constituents are, AI(FET, AGIX, OCEAN), BTC Eco(BCH, BSV, ICP, STX, ORDI), CEX(BNB, CRO, OKB, KCS, BGB), Data(LINK, GRT), DePIN(ICP, FIL, AR, HNT, SIA), DEX(UNI, INJ, RUNE, SNX, DYDX, OSMO, CRV, CAKE, GMX), Digital Gold(BTC), Gaming/Metaverse(IMX, BEAM, SAND, GALA, AXS, WEMIX, RON), LO(AVAX, DOT, TIA), L2(MATIC, OP, MNT, ARB, STRK), Lending(MKR, AAVE, COMP), Liquid Staking(LDO, RPL, JTO), Meme(DOGE, SHIB, FLOKI), NFT(APE, BLUR), Payments(XRP, LTC, XLM, XMR, ZEC), RWA(ONDO, CFG), Smart Contract(ETH, BNB, SOL, ADA, TRX, TON, APT, NEAR, HBAR, VET, ALGO, FTM, SUI, FLOW, MINA). The sector return is market-cap weighted average of the constituents' returns.  Exchanges: 24H spot price & volume % changes and dominance ratios are from CoinGecko. Time Zone Analysis is based on data from Binance. Spot volume leaders are based on data from Binance Bybit, Coinbase, Kraken, OKX, KuCoin, HTX, Upbit, Gate.io. Futures data are from Binance OKX, Bybit, KuCoin. Options data are from Deribit. |  |  |  |  |
| TRADFI                                                    | Investing.com<br>Farside Investors | BTC Spot ETF Flows are based on data shown on farside.co.uk at UTC 03:00. Due to varying data reporting schedules among ETF sponsors, the figures may not encompass data from all 10 ETFs.                                                                                                                                                                                                                                                                                                                                                                                                                                                                                                                                                                                                                                                                                                                                                                                                                                                                                                                                                                                                                                                                                                                                                                  |  |  |  |  |
| STABLECOIN<br>ONCHAIN MOVES                               | DefiLlama                          | Stablecoin Supply is a proxy for fiat on/off ramp from TradFi into crypto.  USDT Prem/Disc reflects the USDT supply/demand imbalance, approximating the market's risk aversion towards USDT specifically, and/or the crypto market more broadly. The data is from Coinbase.  TVL/ Crypto MC Ratio = Total Value Locked / Crypto Market Cap. The ratio neutralizes the TVL changes caused by asset price fluctuations.                                                                                                                                                                                                                                                                                                                                                                                                                                                                                                                                                                                                                                                                                                                                                                                                                                                                                                                                       |  |  |  |  |
| EVENTS<br>CALENDAR                                        | CoinMarketCap<br>Layer GG          | <b>Events Calendar</b> provides a summary of major events happening throughout the month.                                                                                                                                                                                                                                                                                                                                                                                                                                                                                                                                                                                                                                                                                                                                                                                                                                                                                                                                                                                                                                                                                                                                                                                                                                                                   |  |  |  |  |