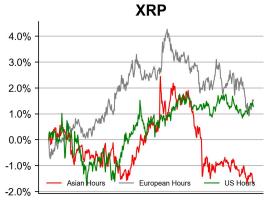

| DATA EXPLAINER                                            |                                    |                                                                                                                                                                                                                                                                                                                                                                                                                                                                                                                                                                                                                                                                                                                                                                                                                                                                                                                                                                                                                                                                                                                                                                                                                                                                                                                                                             |  |  |  |  |
|-----------------------------------------------------------|------------------------------------|-------------------------------------------------------------------------------------------------------------------------------------------------------------------------------------------------------------------------------------------------------------------------------------------------------------------------------------------------------------------------------------------------------------------------------------------------------------------------------------------------------------------------------------------------------------------------------------------------------------------------------------------------------------------------------------------------------------------------------------------------------------------------------------------------------------------------------------------------------------------------------------------------------------------------------------------------------------------------------------------------------------------------------------------------------------------------------------------------------------------------------------------------------------------------------------------------------------------------------------------------------------------------------------------------------------------------------------------------------------|--|--|--|--|
| Headers                                                   | Source                             | Note                                                                                                                                                                                                                                                                                                                                                                                                                                                                                                                                                                                                                                                                                                                                                                                                                                                                                                                                                                                                                                                                                                                                                                                                                                                                                                                                                        |  |  |  |  |
| PRICE ACTIONS TRADING VOLUME ORDER BOOK DEPTH DERIVATIVES | Presto Labs                        | Time Zone Analysis separates out the asset's price action according to the business hours in Asia, Europe and US region. This is to identify which geography is responsible for price actions of the last 24hrs. The cut-offs are, - Asia: UTC 22:00 -1 to UTC 6:00 - Europe: UTC 6:00 to 14:00 - US: UTC 14:00 to 22:00  Sector constituents are, AI(FET, AGIX, OCEAN), BTC Eco(BCH, BSV, ICP, STX, ORDI), CEX(BNB, CRO, OKB, KCS, BGB), Data(LINK, GRT), DePIN(ICP, FIL, AR, HNT, SIA), DEX(UNI, INJ, RUNE, SNX, DYDX, OSMO, CRV, CAKE, GMX), Digital Gold(BTC), Gaming/Metaverse(IMX, BEAM, SAND, GALA, AXS, WEMIX, RON), LO(AVAX, DOT, TIA), L2(MATIC, OP, MNT, ARB, STRK), Lending(MKR, AAVE, COMP), Liquid Staking(LDO, RPL, JTO), Meme(DOGE, SHIB, FLOKI), NFT(APE, BLUR), Payments(XRP, LTC, XLM, XMR, ZEC), RWA(ONDO, CFG), Smart Contract(ETH, BNB, SOL, ADA, TRX, TON, APT, NEAR, HBAR, VET, ALGO, FTM, SUI, FLOW, MINA). The sector return is market-cap weighted average of the constituents' returns.  Exchanges: 24H spot price & volume % changes and dominance ratios are from CoinGecko. Time Zone Analysis is based on data from Binance. Spot volume leaders are based on data from Binance Bybit, Coinbase, Kraken, OKX, KuCoin, HTX, Upbit, Gate.io. Futures data are from Binance OKX, Bybit, KuCoin. Options data are from Deribit. |  |  |  |  |
| TRADFI                                                    | Investing.com<br>Farside Investors | BTC Spot ETF Flows are based on data shown on farside.co.uk at UTC 03:00. Due to varying data reporting schedules among ETF sponsors, the figures may not encompass data from all 10 ETFs.                                                                                                                                                                                                                                                                                                                                                                                                                                                                                                                                                                                                                                                                                                                                                                                                                                                                                                                                                                                                                                                                                                                                                                  |  |  |  |  |
| STABLECOIN<br>ONCHAIN MOVES                               | DefiLlama                          | Stablecoin Supply is a proxy for fiat on/off ramp from TradFi into crypto.  USDT Prem/Disc reflects the USDT supply/demand imbalance, approximating the market's risk aversion towards USDT specifically, and/or the crypto market more broadly. The data is from Coinbase.  TVL/ Crypto MC Ratio = Total Value Locked / Crypto Market Cap. The ratio neutralizes the TVL changes caused by asset price fluctuations.                                                                                                                                                                                                                                                                                                                                                                                                                                                                                                                                                                                                                                                                                                                                                                                                                                                                                                                                       |  |  |  |  |
| EVENTS<br>CALENDAR                                        | CoinMarketCap<br>Layer GG          | <b>Events Calendar</b> provides a summary of major events happening throughout the month.                                                                                                                                                                                                                                                                                                                                                                                                                                                                                                                                                                                                                                                                                                                                                                                                                                                                                                                                                                                                                                                                                                                                                                                                                                                                   |  |  |  |  |