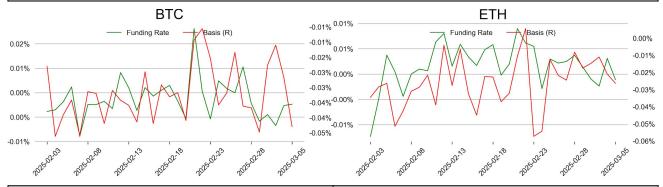

|







### **Dominance Ratio Sector Performance** 31.8% 23.3% 23.4% RWA -+15.6% BTC Eco -+10.7% Liquid Staking -7 8% +10.1% Data -+6.3% DEX -5.3% L0 -+6.3% 15. Lending -+5.7% DePIN -+5.6% Gaming/Metaverse -+5.4% 47. +5.4% L2 -AI -+4.6% NFT -+4.1% +4.0% Digital Gold -+3.0% Meme -Smart Contract -+3.0% CEX -+2.8% Payments - +1.9% LAST 6M





### ORDER BOOK DEPTH (within 1% best bid/ask) Coinbase BTC/USD ETH/USD







### **DERIVATIVES**

### **Open Interest / Market Cap**



### Futures O.I. & Liquidations



### **Perps Funding Rate & Rolling Basis**



## S175M —— BTC ETH \$150M —— \$125M —— \$100M —— \$10



### **TRADFI**

|      | Stocks  |          |             |          |         | F       | х       |         | Commodity |        |         | Crypto Equity |        |        |        |
|------|---------|----------|-------------|----------|---------|---------|---------|---------|-----------|--------|---------|---------------|--------|--------|--------|
|      | S&P500  | Nasdaq   | EuroStoxx50 | HSI      | CSI300  | USD/EUR | USD/JPY | USD/CNY | DXY       | WTI    | Gold    | COIN          | MSTR   | MARA   | RIOT   |
| Last | 5842.50 | 18552.73 | 5497.05     | 23594.21 | 3902.57 | 0.9264  | 148.89  | 7.2506  | 104.30    | 66.47  | 2927.31 | 222.45        | 308.55 | 15.12  | 8.88   |
| 1D   | 1.1%    | 1.5%     | 2.0%        | 2.8%