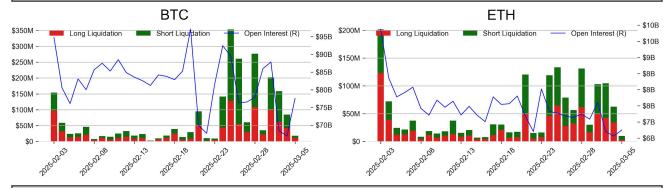

|







### **Dominance Ratio Sector Performance** 31.8% 23.3% 23.4% RWA -+15.6% BTC Eco -+10.7% Liquid Staking -7 8% +10.1% Data -+6.3% DEX -5.3% L0 -+6.3% 15. Lending -+5.7% DePIN -+5.6% Gaming/Metaverse -+5.4% 47. +5.4% L2 -AI -+4.6% NFT -+4.1% +4.0% Digital Gold -+3.0% Meme -Smart Contract -+3.0% CEX -+2.8% Payments - +1.9% LAST 6M





### ORDER BOOK DEPTH (within 1% best bid/ask) Coinbase BTC/USD ETH/USD







### **DERIVATIVES**

### **Open Interest / Market Cap**



### Futures O.I. & Liquidations



### **Perps Funding Rate & Rolling Basis**



## S175M —— BTC ETH \$150M —— \$125M —— \$100M —— \$10



### **TRADFI**

|      | Stocks  |          |             |          |         | F       | х       |         | Commodity |        |         | Crypto Equity |        |        |        |
|------|---------|----------|-------------|----------|---------|---------|---------|---------|-----------|--------|---------|---------------|--------|--------|--------|
|      | S&P500  | Nasdaq   | EuroStoxx50 | HSI      | CSI300  | USD/EUR | USD/JPY | USD/CNY | DXY       | WTI    | Gold    | COIN          | MSTR   | MARA   | RIOT   |
| Last | 5842.50 | 18552.73 | 5497.05     | 23594.21 | 3902.57 | 0.9264  | 148.89  | 7.2506  | 104.30    | 66.47  | 2927.31 | 222.45        | 308.55 | 15.12  | 8.88   |
|