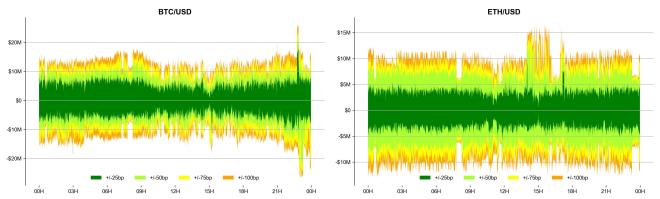

|







### **Dominance Ratio Sector Performance** 31.8% 23.3% 23.4% RWA -+15.6% BTC Eco -+10.7% Liquid Staking -7 8% +10.1% Data -+6.3% DEX -5.3% L0 -+6.3% 15. Lending -+5.7% DePIN -+5.6% Gaming/Metaverse -+5.4% 47. +5.4% L2 -AI -+4.6% NFT -+4.1% +4.0% Digital Gold -+3.0% Meme -Smart Contract -+3.0% CEX -+2.8% Payments - +1.9% LAST 6M





### ORDER BOOK DEPTH (within 1% best bid/ask) Coinbase BTC/USD ETH/USD







### **DERIVATIVES**

### **Open Interest / Market Cap**



### Futures O.I. & Liquidations



### **Perps Funding Rate & Rolling Basis**



## S175M —— BTC ETH \$150M —— \$125M —— \$100M —— \$10



### **TRADFI**

|      | Stocks  |          |             |          |         | F       | х       |         | Commodity |        |         | Crypto Equity |        |        |        |
|------|---------|----------|-------------|----------|---------|---------|---------|---------|-----------|--------|---------|---------------|--------|--------|--------|
|      | S&P500  | Nasdaq   | EuroStoxx50 | HSI      | CSI300  | USD/EUR | USD/JPY | USD/CNY | DXY       | WTI    | Gold    | COIN          | MSTR   | MARA   | RIOT   |
| Last | 5842.50 | 18552.73 | 5497.05     | 23594.21 | 3902.57 | 0.9264