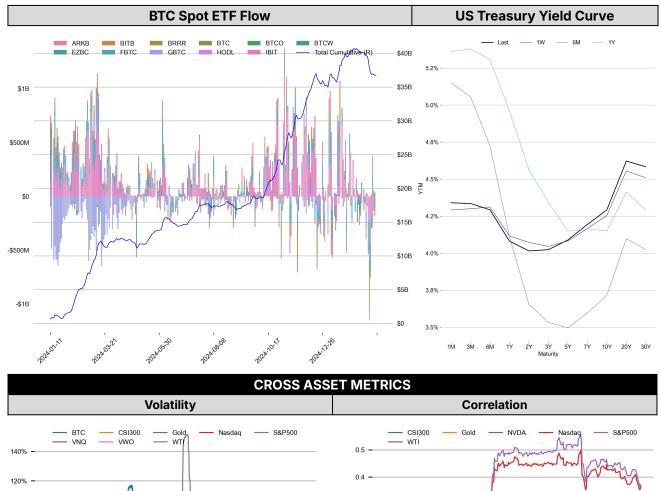

I      | CSI300  | USD/EUR | USD/JPY | USD/CNY | DXY       | WTI    | Gold    | COIN          | MSTR   | MARA   | RIOT   |
| Last | 5842.50 | 18552.73 | 5497.05     | 23594.21 | 3902.57 | 0.9264  | 148.89  | 7.2506  | 104.30    | 66.47  | 2927.31 | 222.45        | 308.55 | 15.12  | 8.88   |
| 1D   | 1.1%    | 1.5%     | 2.0%        | 2.8%     | 0.4%    | -1.5%   | -0.6%   | -0.2%   | -1.4%     | -2.6%  | 0.2%    | 4.7%          | 12.1%  | 8.2%   | 5.6%   |
| 1M   | -2.5%   | -4.3%    | 5.3%        | 16.7%    | 2.2%    | -4.2%   | -3.8%   | -0.0%   | -4.3%     | -9.1%  | 2.5%    | -21.8%        | -11.1% | -15.8% | -25.9% |
| 1Y   | 15.0%   | 16.4%    | 12.3%       | 46.0%    | 9.5%    | 0.6%    | -0.8%   | 0.8%    | 0.5%      | -14.9% | 36.7%   | 2.6%          | -70.6% | -32.1% | -27.5% |















<sup>\* 5</sup> largest 7 day TVL change in % terms from the universe of minimum \$100m TVL protocols, according to DefiLlama.

# \$80M — Avalanche Bitcoin — Ethereum Solana \$70M — \$50M — \$50M — \$10M — \$20M — \$10M — \$20M — \$



| EVENTS CALENDAR |                               |               |  |  |  |
|-----------------|-------------------------------|---------------|--|--|--|
| Date            | Title                         | Coins / Hosts |  |  |  |
| Mar 6, 2025     | Initial Jobless Claims        |               |  |  |  |
| Mar 7, 2025     | White House Crypto Summit     |               |  |  |  |
| Mar 7, 2025     | Unemployment Rate             |               |  |  |  |
| Mar 7, 2025     | Fed Monetary Policy Report    |               |  |  |  |
| Mar 10, 2