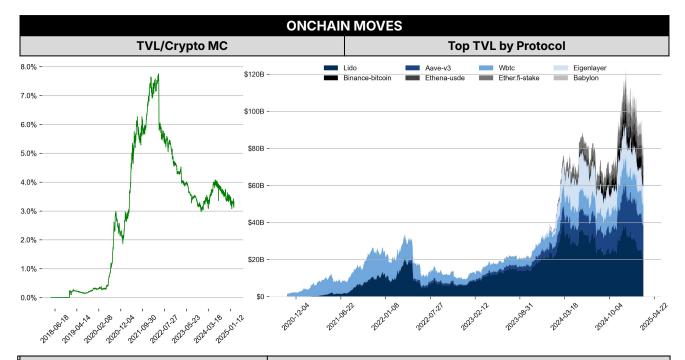

| DATA EXPLAINER                                            |                                    |                                                                                                                                                                                                                                                                                                                                                                                                                                                                                                                                                                                                                                                                                                                                                                                                                                                                                                                                                                                                                                                                                                                                                                                                                                                                                                                                                             |  |  |  |  |
|-----------------------------------------------------------|------------------------------------|-------------------------------------------------------------------------------------------------------------------------------------------------------------------------------------------------------------------------------------------------------------------------------------------------------------------------------------------------------------------------------------------------------------------------------------------------------------------------------------------------------------------------------------------------------------------------------------------------------------------------------------------------------------------------------------------------------------------------------------------------------------------------------------------------------------------------------------------------------------------------------------------------------------------------------------------------------------------------------------------------------------------------------------------------------------------------------------------------------------------------------------------------------------------------------------------------------------------------------------------------------------------------------------------------------------------------------------------------------------|--|--|--|--|
| Headers                                                   | Source                             | Note                                                                                                                                                                                                                                                                                                                                                                                                                                                                                                                                                                                                                                                                                                                                                                                                                                                                                                                                                                                                                                                                                                                                                                                                                                                                                                                                                        |  |  |  |  |
| PRICE ACTIONS TRADING VOLUME ORDER BOOK DEPTH DERIVATIVES | Presto Labs                        | Time Zone Analysis separates out the asset's price action according to the business hours in Asia, Europe and US region. This is to identify which geography is responsible for price actions of the last 24hrs. The cut-offs are, - Asia: UTC 22:00 -1 to UTC 6:00 - Europe: UTC 6:00 to 14:00 - US: UTC 14:00 to 22:00  Sector constituents are, AI(FET, AGIX, OCEAN), BTC Eco(BCH, BSV, ICP, STX, ORDI), CEX(BNB, CRO, OKB, KCS, BGB), Data(LINK, GRT), DePIN(ICP, FIL, AR, HNT, SIA), DEX(UNI, INJ, RUNE, SNX, DYDX, OSMO, CRV, CAKE, GMX), Digital Gold(BTC), Gaming/Metaverse(IMX, BEAM, SAND, GALA, AXS, WEMIX, RON), LO(AVAX, DOT, TIA), L2(MATIC, OP, MNT, ARB, STRK), Lending(MKR, AAVE, COMP), Liquid Staking(LDO, RPL, JTO), Meme(DOGE, SHIB, FLOKI), NFT(APE, BLUR), Payments(XRP, LTC, XLM, XMR, ZEC), RWA(ONDO, CFG), Smart Contract(ETH, BNB, SOL, ADA, TRX, TON, APT, NEAR, HBAR, VET, ALGO, FTM, SUI, FLOW, MINA). The sector return is market-cap weighted average of the constituents' returns.  Exchanges: 24H spot price & volume % changes and dominance ratios are from CoinGecko. Time Zone Analysis is based on data from Binance. Spot volume leaders are based on data from Binance Bybit, Coinbase, Kraken, OKX, KuCoin, HTX, Upbit, Gate.io. Futures data are from Binance OKX, Bybit, KuCoin. Options data are from Deribit. |  |  |  |  |
| TRADFI                                                    | Investing.com<br>Farside Investors | BTC Spot ETF Flows are based on data shown on farside.co.uk at UTC 03:00. Due to varying data reporting schedules among ETF sponsors, the figures may not encompass data from all 10 ETFs.                                                                                                                                                                                                                                                                                                                                                                                                                                                                                                                                                                                                                                                                                                                                                                                                                                                                                                                                                                                                                                                                                                                                                                  |  |  |  |  |
| STABLECOIN<br>ONCHAIN MOVES                               | DefiLlama                          | Stablecoin Supply is a proxy for fiat on/off ramp from TradFi into crypto.  USDT Prem/Disc reflects the USDT supply/demand imbalance, approximating the market's risk aversion towards USDT specifically, and/or the crypto market more broadly. The data is from Coinbase.  TVL/ Crypto MC Ratio = Total Value Locked / Crypto Market Cap. The ratio neutralizes the TVL changes caused by asset price fluctuations.                                                                                                                                                                                                                                                                                                                                                                                                                                                                                                                                                                                                                                                                                                                                                                                                                                                                                                                                       |  |  |  |  |
| EVENTS<br>CALENDAR                                        | CoinMarketCap<br>Layer GG          | <b>Events Calendar</b> provides a summary of major events happening throughout the month.                                                                                                                                                                                                                                                                                                                                                                                                                                                                                                                                                                                                                                                                                                                                                                                                                                                                                                                                                                                                                                                                                                                                                                                                                                                                   |  |  |  |  |