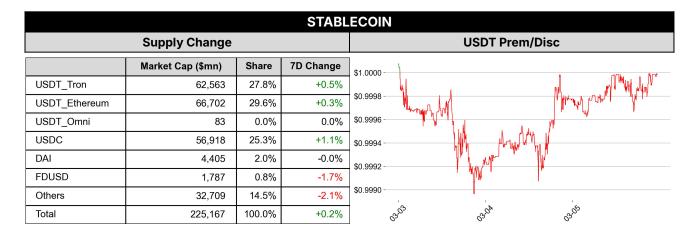

| DATA EXPLAINER                                            |                                    |                                                                                                                                                                                                                                                                                                                                                                                                                                                                                                                                                                                                                                                                                                                                                                                                                                                                                                                                                                                                                                                                                                                                                                                                                                                                                                                                                             |  |  |  |  |
|-----------------------------------------------------------|------------------------------------|-------------------------------------------------------------------------------------------------------------------------------------------------------------------------------------------------------------------------------------------------------------------------------------------------------------------------------------------------------------------------------------------------------------------------------------------------------------------------------------------------------------------------------------------------------------------------------------------------------------------------------------------------------------------------------------------------------------------------------------------------------------------------------------------------------------------------------------------------------------------------------------------------------------------------------------------------------------------------------------------------------------------------------------------------------------------------------------------------------------------------------------------------------------------------------------------------------------------------------------------------------------------------------------------------------------------------------------------------------------|--|--|--|--|
| Headers                                                   | Source                             | Note                                                                                                                                                                                                                                                                                                                                                                                                                                                                                                                                                                                                                                                                                                                                                                                                                                                                                                                                                                                                                                                                                                                                                                                                                                                                                                                                                        |  |  |  |  |
| PRICE ACTIONS TRADING VOLUME ORDER BOOK DEPTH DERIVATIVES | Presto Labs                        | Time Zone Analysis separates out the asset's price action according to the business hours in Asia, Europe and US region. This is to identify which geography is responsible for price actions of the last 24hrs. The cut-offs are, - Asia: UTC 22:00 -1 to UTC 6:00 - Europe: UTC 6:00 to 14:00 - US: UTC 14:00 to 22:00  Sector constituents are, AI(FET, AGIX, OCEAN), BTC Eco(BCH, BSV, ICP, STX, ORDI), CEX(BNB, CRO, OKB, KCS, BGB), Data(LINK, GRT), DePIN(ICP, FIL, AR, HNT, SIA), DEX(UNI, INJ, RUNE, SNX, DYDX, OSMO, CRV, CAKE, GMX), Digital Gold(BTC), Gaming/Metaverse(IMX, BEAM, SAND, GALA, AXS, WEMIX, RON), LO(AVAX, DOT, TIA), L2(MATIC, OP, MNT, ARB, STRK), Lending(MKR, AAVE, COMP), Liquid Staking(LDO, RPL, JTO), Meme(DOGE, SHIB, FLOKI), NFT(APE, BLUR), Payments(XRP, LTC, XLM, XMR, ZEC), RWA(ONDO, CFG), Smart Contract(ETH, BNB, SOL, ADA, TRX, TON, APT, NEAR, HBAR, VET, ALGO, FTM, SUI, FLOW, MINA). The sector return is market-cap weighted average of the constituents' returns.  Exchanges: 24H spot price & volume % changes and dominance ratios are from CoinGecko. Time Zone Analysis is based on data from Binance. Spot volume leaders are based on data from Binance Bybit, Coinbase, Kraken, OKX, KuCoin, HTX, Upbit, Gate.io. Futures data are from Binance OKX, Bybit, KuCoin. Options data are from Deribit. |  |  |  |  |
| TRADFI                                                    | Investing.com<br>Farside Investors | BTC Spot ETF Flows are based on data shown on farside.co.uk at UTC 03:00. Due to varying data reporting schedules among ETF sponsors, the figures may not encompass data from all 10 ETFs.                                                                                                                                                                                                                                                                                                                                                                                                                                                                                                                                                                                                                                                                                                                                                                                                                                                                                                                                                                                                                                                                                                                                                                  |  |  |  |  |
| STABLECOIN<br>ONCHAIN MOVES                               | DefiLlama                          | Stablecoin Supply is a proxy for fiat on/off ramp from TradFi into crypto.  USDT Prem/Disc reflects the USDT supply/demand imbalance, approximating the market's risk aversion towards USDT specifically, and/or the crypto market more broadly. The data is from Coinbase.  TVL/ Crypto MC Ratio = Total Value Locked / Crypto Market Cap. The ratio neutralizes the TVL changes caused by asset price fluctuations.                                                                                                                                                                                                                                                                                                                                                                                                                                                                                                                                                                                                                                                                                                                                                                                                                                                                                                                                       |  |  |  |  |
| EVENTS<br>CALENDAR                                        | CoinMarketCap<br>Layer GG          | <b>Events Calendar</b> provides a summary of major events happening throughout the month.                                                                                                                                                                                                                                                                                                                                                                                                                                                                                                                                                                                                                                                                                                                                                                                                                                                                                                                                                                                                                                                                                                                                                                                                                                                                   |  |  |  |  |