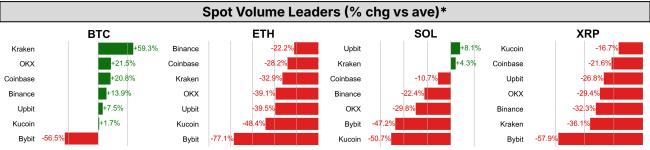

| DATA EXPLAINER                                            |                                    |                                                                                                                                                                                                                                                                                                                                                                                                                                                                                                                                                                                                                                                                                                                                                                                                                                                                                                                                                                                                                                                                                                                                                                                                                                                                                                                                                             |  |  |  |  |
|-----------------------------------------------------------|------------------------------------|-------------------------------------------------------------------------------------------------------------------------------------------------------------------------------------------------------------------------------------------------------------------------------------------------------------------------------------------------------------------------------------------------------------------------------------------------------------------------------------------------------------------------------------------------------------------------------------------------------------------------------------------------------------------------------------------------------------------------------------------------------------------------------------------------------------------------------------------------------------------------------------------------------------------------------------------------------------------------------------------------------------------------------------------------------------------------------------------------------------------------------------------------------------------------------------------------------------------------------------------------------------------------------------------------------------------------------------------------------------|--|--|--|--|
| Headers                                                   | Source                             | Note                                                                                                                                                                                                                                                                                                                                                                                                                                                                                                                                                                                                                                                                                                                                                                                                                                                                                                                                                                                                                                                                                                                                                                                                                                                                                                                                                        |  |  |  |  |
| PRICE ACTIONS TRADING VOLUME ORDER BOOK DEPTH DERIVATIVES | Presto Labs                        | Time Zone Analysis separates out the asset's price action according to the business hours in Asia, Europe and US region. This is to identify which geography is responsible for price actions of the last 24hrs. The cut-offs are, - Asia: UTC 22:00 -1 to UTC 6:00 - Europe: UTC 6:00 to 14:00 - US: UTC 14:00 to 22:00  Sector constituents are, AI(FET, AGIX, OCEAN), BTC Eco(BCH, BSV, ICP, STX, ORDI), CEX(BNB, CRO, OKB, KCS, BGB), Data(LINK, GRT), DePIN(ICP, FIL, AR, HNT, SIA), DEX(UNI, INJ, RUNE, SNX, DYDX, OSMO, CRV, CAKE, GMX), Digital Gold(BTC), Gaming/Metaverse(IMX, BEAM, SAND, GALA, AXS, WEMIX, RON), LO(AVAX, DOT, TIA), L2(MATIC, OP, MNT, ARB, STRK), Lending(MKR, AAVE, COMP), Liquid Staking(LDO, RPL, JTO), Meme(DOGE, SHIB, FLOKI), NFT(APE, BLUR), Payments(XRP, LTC, XLM, XMR, ZEC), RWA(ONDO, CFG), Smart Contract(ETH, BNB, SOL, ADA, TRX, TON, APT, NEAR, HBAR, VET, ALGO, FTM, SUI, FLOW, MINA). The sector return is market-cap weighted average of the constituents' returns.  Exchanges: 24H spot price & volume % changes and dominance ratios are from CoinGecko. Time Zone Analysis is based on data from Binance. Spot volume leaders are based on data from Binance Bybit, Coinbase, Kraken, OKX, KuCoin, HTX, Upbit, Gate.io. Futures data are from Binance OKX, Bybit, KuCoin. Options data are from Deribit. |  |  |  |  |
| TRADFI                                                    | Investing.com<br>Farside Investors | BTC Spot ETF Flows are based on data shown on farside.co.uk at UTC 03:00. Due to varying data reporting schedules among ETF sponsors, the figures may not encompass data from all 10 ETFs.                                                                                                                                                                                                                                                                                                                                                                                                                                                                                                                                                                                                                                                                                                                                                                                                                                                                                                                                                                                                                                                                                                                                                                  |  |  |  |  |
| STABLECOIN<br>ONCHAIN MOVES                               | DefiLlama                          | Stablecoin Supply is a proxy for fiat on/off ramp from TradFi into crypto.  USDT Prem/Disc reflects the USDT supply/demand imbalance, approximating the market's risk aversion towards USDT specifically, and/or the crypto market more broadly. The data is from Coinbase.  TVL/ Crypto MC Ratio = Total Value Locked / Crypto Market Cap. The ratio neutralizes the TVL changes caused by asset price fluctuations.                                                                                                                                                                                                                                                                                                                                                                                                                                                                                                                                                                                                                                                                                                                                                                                                                                                                                                                                       |  |  |  |  |
| EVENTS<br>CALENDAR                                        | CoinMarketCap<br>Layer GG          | <b>Events Calendar</b> provides a summary of major events happening throughout the month.                                                                                                                                                                                                                                                                                                                                                                                                                                                                                                                                                                                                                                                                                                                                                                                                                                                                                                                                                                                                                                                                                                                                                                                                                                                                   |  |  |  |  |