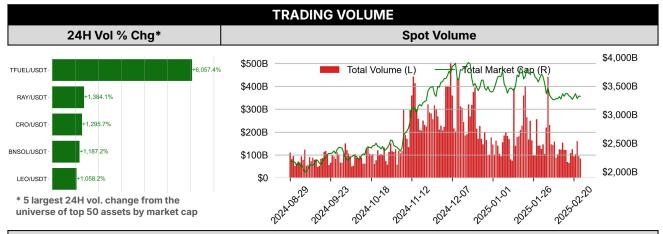

| DATA EXPLAINER                                            |                                    |                                                                                                                                                                                                                                                                                                                                                                                                                                                                                                                                                                                                                                                                                                                                                                                                                                                                                                                                                                                                                                                                                                                                                                                                                                                                                                                                                             |  |  |  |  |
|-----------------------------------------------------------|------------------------------------|-------------------------------------------------------------------------------------------------------------------------------------------------------------------------------------------------------------------------------------------------------------------------------------------------------------------------------------------------------------------------------------------------------------------------------------------------------------------------------------------------------------------------------------------------------------------------------------------------------------------------------------------------------------------------------------------------------------------------------------------------------------------------------------------------------------------------------------------------------------------------------------------------------------------------------------------------------------------------------------------------------------------------------------------------------------------------------------------------------------------------------------------------------------------------------------------------------------------------------------------------------------------------------------------------------------------------------------------------------------|--|--|--|--|
| Headers                                                   | Source                             | Note                                                                                                                                                                                                                                                                                                                                                                                                                                                                                                                                                                                                                                                                                                                                                                                                                                                                                                                                                                                                                                                                                                                                                                                                                                                                                                                                                        |  |  |  |  |
| PRICE ACTIONS TRADING VOLUME ORDER BOOK DEPTH DERIVATIVES | Presto Labs                        | Time Zone Analysis separates out the asset's price action according to the business hours in Asia, Europe and US region. This is to identify which geography is responsible for price actions of the last 24hrs. The cut-offs are, - Asia: UTC 22:00 -1 to UTC 6:00 - Europe: UTC 6:00 to 14:00 - US: UTC 14:00 to 22:00  Sector constituents are, AI(FET, AGIX, OCEAN), BTC Eco(BCH, BSV, ICP, STX, ORDI), CEX(BNB, CRO, OKB, KCS, BGB), Data(LINK, GRT), DePIN(ICP, FIL, AR, HNT, SIA), DEX(UNI, INJ, RUNE, SNX, DYDX, OSMO, CRV, CAKE, GMX), Digital Gold(BTC), Gaming/Metaverse(IMX, BEAM, SAND, GALA, AXS, WEMIX, RON), LO(AVAX, DOT, TIA), L2(MATIC, OP, MNT, ARB, STRK), Lending(MKR, AAVE, COMP), Liquid Staking(LDO, RPL, JTO), Meme(DOGE, SHIB, FLOKI), NFT(APE, BLUR), Payments(XRP, LTC, XLM, XMR, ZEC), RWA(ONDO, CFG), Smart Contract(ETH, BNB, SOL, ADA, TRX, TON, APT, NEAR, HBAR, VET, ALGO, FTM, SUI, FLOW, MINA). The sector return is market-cap weighted average of the constituents' returns.  Exchanges: 24H spot price & volume % changes and dominance ratios are from CoinGecko. Time Zone Analysis is based on data from Binance. Spot volume leaders are based on data from Binance Bybit, Coinbase, Kraken, OKX, KuCoin, HTX, Upbit, Gate.io. Futures data are from Binance OKX, Bybit, KuCoin. Options data are from Deribit. |  |  |  |  |
| TRADFI                                                    | Investing.com<br>Farside Investors | BTC Spot ETF Flows are based on data shown on farside.co.uk at UTC 03:00. Due to varying data reporting schedules among ETF sponsors, the figures may not encompass data from all 10 ETFs.                                                                                                                                                                                                                                                                                                                                                                                                                                                                                                                                                                                                                                                                                                                                                                                                                                                                                                                                                                                                                                                                                                                                                                  |  |  |  |  |
| STABLECOIN<br>ONCHAIN MOVES                               | DefiLlama                          | Stablecoin Supply is a proxy for fiat on/off ramp from TradFi into crypto.  USDT Prem/Disc reflects the USDT supply/demand imbalance, approximating the market's risk aversion towards USDT specifically, and/or the crypto market more broadly. The data is from Coinbase.  TVL/ Crypto MC Ratio = Total Value Locked / Crypto Market Cap. The ratio neutralizes the TVL changes caused by asset price fluctuations.                                                                                                                                                                                                                                                                                                                                                                                                                                                                                                                                                                                                                                                                                                                                                                                                                                                                                                                                       |  |  |  |  |
| EVENTS<br>CALENDAR                                        | CoinMarketCap<br>Layer GG          | <b>Events Calendar</b> provides a summary of major events happening throughout the month.                                                                                                                                                                                                                                                                                                                                                                                                                                                                                                                                                                                                                                                                                                                                                                                                                                                                                                                                                                                                                                                                                                                                                                                                                                                                   |  |  |  |  |