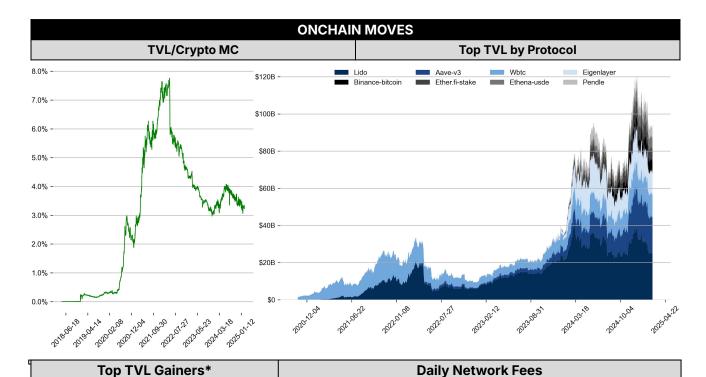

| DATA EXPLAINER                                            |                                    |                                                                                                                                                                                                                                                                                                                                                                                                                                                                                                                                                                                                                                                                                                                                                                                                                                                                                                                                                                                                                                                                                                                                                                                                                                                                                                                                                             |  |  |  |  |
|-----------------------------------------------------------|------------------------------------|-------------------------------------------------------------------------------------------------------------------------------------------------------------------------------------------------------------------------------------------------------------------------------------------------------------------------------------------------------------------------------------------------------------------------------------------------------------------------------------------------------------------------------------------------------------------------------------------------------------------------------------------------------------------------------------------------------------------------------------------------------------------------------------------------------------------------------------------------------------------------------------------------------------------------------------------------------------------------------------------------------------------------------------------------------------------------------------------------------------------------------------------------------------------------------------------------------------------------------------------------------------------------------------------------------------------------------------------------------------|--|--|--|--|
| Headers                                                   | Source                             | Note                                                                                                                                                                                                                                                                                                                                                                                                                                                                                                                                                                                                                                                                                                                                                                                                                                                                                                                                                                                                                                                                                                                                                                                                                                                                                                                                                        |  |  |  |  |
| PRICE ACTIONS TRADING VOLUME ORDER BOOK DEPTH DERIVATIVES | Presto Labs                        | Time Zone Analysis separates out the asset's price action according to the business hours in Asia, Europe and US region. This is to identify which geography is responsible for price actions of the last 24hrs. The cut-offs are, - Asia: UTC 22:00 -1 to UTC 6:00 - Europe: UTC 6:00 to 14:00 - US: UTC 14:00 to 22:00  Sector constituents are, AI(FET, AGIX, OCEAN), BTC Eco(BCH, BSV, ICP, STX, ORDI), CEX(BNB, CRO, OKB, KCS, BGB), Data(LINK, GRT), DePIN(ICP, FIL, AR, HNT, SIA), DEX(UNI, INJ, RUNE, SNX, DYDX, OSMO, CRV, CAKE, GMX), Digital Gold(BTC), Gaming/Metaverse(IMX, BEAM, SAND, GALA, AXS, WEMIX, RON), LO(AVAX, DOT, TIA), L2(MATIC, OP, MNT, ARB, STRK), Lending(MKR, AAVE, COMP), Liquid Staking(LDO, RPL, JTO), Meme(DOGE, SHIB, FLOKI), NFT(APE, BLUR), Payments(XRP, LTC, XLM, XMR, ZEC), RWA(ONDO, CFG), Smart Contract(ETH, BNB, SOL, ADA, TRX, TON, APT, NEAR, HBAR, VET, ALGO, FTM, SUI, FLOW, MINA). The sector return is market-cap weighted average of the constituents' returns.  Exchanges: 24H spot price & volume % changes and dominance ratios are from CoinGecko. Time Zone Analysis is based on data from Binance. Spot volume leaders are based on data from Binance Bybit, Coinbase, Kraken, OKX, KuCoin, HTX, Upbit, Gate.io. Futures data are from Binance OKX, Bybit, KuCoin. Options data are from Deribit. |  |  |  |  |
| TRADFI                                                    | Investing.com<br>Farside Investors | BTC Spot ETF Flows are based on data shown on farside.co.uk at UTC 03:00. Due to varying data reporting schedules among ETF sponsors, the figures may not encompass data from all 10 ETFs.                                                                                                                                                                                                                                                                                                                                                                                                                                                                                                                                                                                                                                                                                                                                                                                                                                                                                                                                                                                                                                                                                                                                                                  |  |  |  |  |
| STABLECOIN<br>ONCHAIN MOVES                               | DefiLlama                          | Stablecoin Supply is a proxy for fiat on/off ramp from TradFi into crypto.  USDT Prem/Disc reflects the USDT supply/demand imbalance, approximating the market's risk aversion towards USDT specifically, and/or the crypto market more broadly. The data is from Coinbase.  TVL/ Crypto MC Ratio = Total Value Locked / Crypto Market Cap. The ratio neutralizes the TVL changes caused by asset price fluctuations.                                                                                                                                                                                                                                                                                                                                                                                                                                                                                                                                                                                                                                                                                                                                                                                                                                                                                                                                       |  |  |  |  |
| EVENTS<br>CALENDAR                                        | CoinMarketCap<br>Layer GG          | <b>Events Calendar</b> provides a summary of major events happening throughout the month.                                                                                                                                                                                                                                                                                                                                                                                                                                                                                                                                                                                                                                                                                                                                                                                                                                                                                                                                                                                                                                                                                                                                                                                                                                                                   |  |  |  |  |