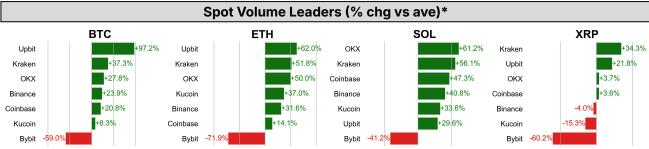

| DATA EXPLAINER                                            |                                    |                                                                                                                                                                                                                                                                                                                                                                                                                                                                                                                                                                                                                                                                                                                                                                                                                                                                                                                                                                                                                                                                                                                                                                                                                                                                                                                                                             |  |  |  |  |
|-----------------------------------------------------------|------------------------------------|-------------------------------------------------------------------------------------------------------------------------------------------------------------------------------------------------------------------------------------------------------------------------------------------------------------------------------------------------------------------------------------------------------------------------------------------------------------------------------------------------------------------------------------------------------------------------------------------------------------------------------------------------------------------------------------------------------------------------------------------------------------------------------------------------------------------------------------------------------------------------------------------------------------------------------------------------------------------------------------------------------------------------------------------------------------------------------------------------------------------------------------------------------------------------------------------------------------------------------------------------------------------------------------------------------------------------------------------------------------|--|--|--|--|
| Headers                                                   | Source                             | Note                                                                                                                                                                                                                                                                                                                                                                                                                                                                                                                                                                                                                                                                                                                                                                                                                                                                                                                                                                                                                                                                                                                                                                                                                                                                                                                                                        |  |  |  |  |
| PRICE ACTIONS TRADING VOLUME ORDER BOOK DEPTH DERIVATIVES | Presto Labs                        | Time Zone Analysis separates out the asset's price action according to the business hours in Asia, Europe and US region. This is to identify which geography is responsible for price actions of the last 24hrs. The cut-offs are, - Asia: UTC 22:00 -1 to UTC 6:00 - Europe: UTC 6:00 to 14:00 - US: UTC 14:00 to 22:00  Sector constituents are, AI(FET, AGIX, OCEAN), BTC Eco(BCH, BSV, ICP, STX, ORDI), CEX(BNB, CRO, OKB, KCS, BGB), Data(LINK, GRT), DePIN(ICP, FIL, AR, HNT, SIA), DEX(UNI, INJ, RUNE, SNX, DYDX, OSMO, CRV, CAKE, GMX), Digital Gold(BTC), Gaming/Metaverse(IMX, BEAM, SAND, GALA, AXS, WEMIX, RON), LO(AVAX, DOT, TIA), L2(MATIC, OP, MNT, ARB, STRK), Lending(MKR, AAVE, COMP), Liquid Staking(LDO, RPL, JTO), Meme(DOGE, SHIB, FLOKI), NFT(APE, BLUR), Payments(XRP, LTC, XLM, XMR, ZEC), RWA(ONDO, CFG), Smart Contract(ETH, BNB, SOL, ADA, TRX, TON, APT, NEAR, HBAR, VET, ALGO, FTM, SUI, FLOW, MINA). The sector return is market-cap weighted average of the constituents' returns.  Exchanges: 24H spot price & volume % changes and dominance ratios are from CoinGecko. Time Zone Analysis is based on data from Binance. Spot volume leaders are based on data from Binance Bybit, Coinbase, Kraken, OKX, KuCoin, HTX, Upbit, Gate.io. Futures data are from Binance OKX, Bybit, KuCoin. Options data are from Deribit. |  |  |  |  |
| TRADFI                                                    | Investing.com<br>Farside Investors | BTC Spot ETF Flows are based on data shown on farside.co.uk at UTC 03:00. Due to varying data reporting schedules among ETF sponsors, the figures may not encompass data from all 10 ETFs.                                                                                                                                                                                                                                                                                                                                                                                                                                                                                                                                                                                                                                                                                                                                                                                                                                                                                                                                                                                                                                                                                                                                                                  |  |  |  |  |
| STABLECOIN<br>ONCHAIN MOVES                               | DefiLlama                          | Stablecoin Supply is a proxy for fiat on/off ramp from TradFi into crypto.  USDT Prem/Disc reflects the USDT supply/demand imbalance, approximating the market's risk aversion towards USDT specifically, and/or the crypto market more broadly. The data is from Coinbase.  TVL/ Crypto MC Ratio = Total Value Locked / Crypto Market Cap. The ratio neutralizes the TVL changes caused by asset price fluctuations.                                                                                                                                                                                                                                                                                                                                                                                                                                                                                                                                                                                                                                                                                                                                                                                                                                                                                                                                       |  |  |  |  |
| EVENTS<br>CALENDAR                                        | CoinMarketCap<br>Layer GG          | <b>Events Calendar</b> provides a summary of major events happening throughout the month.                                                                                                                                                                                                                                                                                                                                                                                                                                                                                                                                                                                                                                                                                                                                                                                                                                                                                                                                                                                                                                                                                                                                                                                                                                                                   |  |  |  |  |