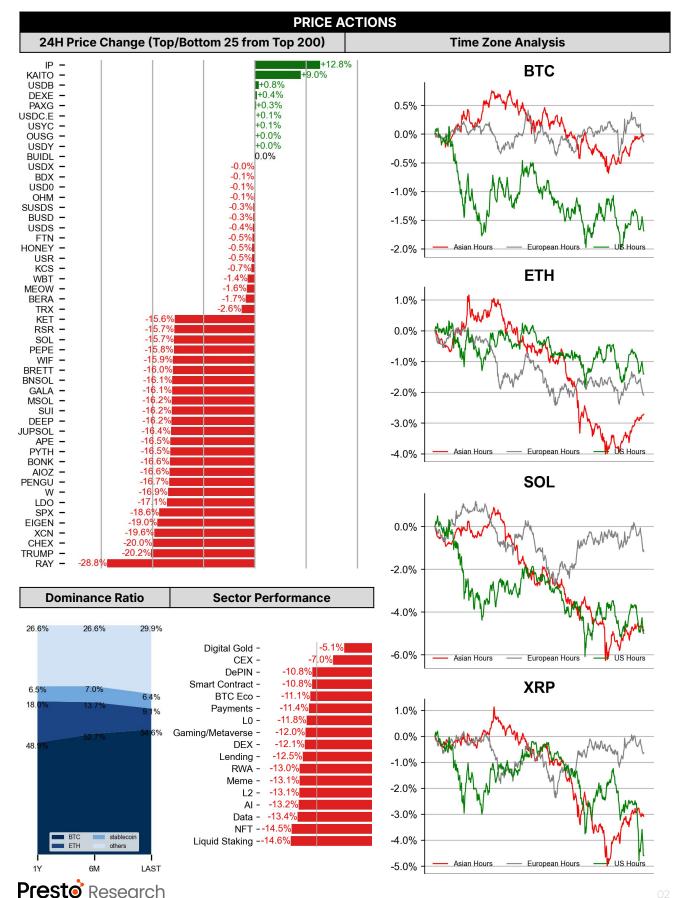

- \$BTC continues to slide and is currently trading at \$91,508, while \$ETH is trading at \$2,510. Bitcoin dominance stands at 61.90%.
- According to Coinglass, more than \$868M has been liquidated in the last 24 hours. Out of this, \$803M were long positions. Notably, Solana remains the biggest loser in the top 10, down more than 50% from its ATH.
- Key developments include: Strategy has acquired 20,356 BTC for ~\$1.99B at ~\$97,514 per bitcoin; YZi Labs, formerly Binance Labs, has invested in crypto-AI startup Vana, which focuses on data ownership; and Citadel Securities is plotting a jump into crypto trading following Trump's endorsement (see below).
- Over the past 24 hours, the top three gainers were \$IP, \$KAITO, and \$DEXE, while the biggest losers were \$RAY, \$TRUMP, and \$CHEX.

| DATA EXPLAINER                                            |                                    |                                                                                                                                                                                                                                                                                                                                                                                                                                                                                                                                                                                                                                                                                                                                                                                                                                                                                                                                                                                                                                                                                                                                                                                                                                                                                                                                                             |  |  |  |  |
|-----------------------------------------------------------|------------------------------------|-------------------------------------------------------------------------------------------------------------------------------------------------------------------------------------------------------------------------------------------------------------------------------------------------------------------------------------------------------------------------------------------------------------------------------------------------------------------------------------------------------------------------------------------------------------------------------------------------------------------------------------------------------------------------------------------------------------------------------------------------------------------------------------------------------------------------------------------------------------------------------------------------------------------------------------------------------------------------------------------------------------------------------------------------------------------------------------------------------------------------------------------------------------------------------------------------------------------------------------------------------------------------------------------------------------------------------------------------------------|--|--|--|--|
| Headers                                                   | Source                             | Note                                                                                                                                                                                                                                                                                                                                                                                                                                                                                                                                                                                                                                                                                                                                                                                                                                                                                                                                                                                                                                                                                                                                                                                                                                                                                                                                                        |  |  |  |  |
| PRICE ACTIONS TRADING VOLUME ORDER BOOK DEPTH DERIVATIVES | Presto Labs                        | Time Zone Analysis separates out the asset's price action according to the business hours in Asia, Europe and US region. This is to identify which geography is responsible for price actions of the last 24hrs. The cut-offs are, - Asia: UTC 22:00 -1 to UTC 6:00 - Europe: UTC 6:00 to 14:00 - US: UTC 14:00 to 22:00  Sector constituents are, AI(FET, AGIX, OCEAN), BTC Eco(BCH, BSV, ICP, STX, ORDI), CEX(BNB, CRO, OKB, KCS, BGB), Data(LINK, GRT), DePIN(ICP, FIL, AR, HNT, SIA), DEX(UNI, INJ, RUNE, SNX, DYDX, OSMO, CRV, CAKE, GMX), Digital Gold(BTC), Gaming/Metaverse(IMX, BEAM, SAND, GALA, AXS, WEMIX, RON), LO(AVAX, DOT, TIA), L2(MATIC, OP, MNT, ARB, STRK), Lending(MKR, AAVE, COMP), Liquid Staking(LDO, RPL, JTO), Meme(DOGE, SHIB, FLOKI), NFT(APE, BLUR), Payments(XRP, LTC, XLM, XMR, ZEC), RWA(ONDO, CFG), Smart Contract(ETH, BNB, SOL, ADA, TRX, TON, APT, NEAR, HBAR, VET, ALGO, FTM, SUI, FLOW, MINA). The sector return is market-cap weighted average of the constituents' returns.  Exchanges: 24H spot price & volume % changes and dominance ratios are from CoinGecko. Time Zone Analysis is based on data from Binance. Spot volume leaders are based on data from Binance Bybit, Coinbase, Kraken, OKX, KuCoin, HTX, Upbit, Gate.io. Futures data are from Binance OKX, Bybit, KuCoin. Options data are from Deribit. |  |  |  |  |
| TRADFI                                                    | Investing.com<br>Farside Investors | BTC Spot ETF Flows are based on data shown on farside.co.uk at UTC 03:00. Due to varying data reporting schedules among ETF sponsors, the figures may not encompass data from all 10 ETFs.                                                                                                                                                                                                                                                                                                                                                                                                                                                                                                                                                                                                                                                                                                                                                                                                                                                                                                                                                                                                                                                                                                                                                                  |  |  |  |  |
| STABLECOIN<br>ONCHAIN MOVES                               | DefiLlama                          | Stablecoin Supply is a proxy for fiat on/off ramp from TradFi into crypto.  USDT Prem/Disc reflects the USDT supply/demand imbalance, approximating the market's risk aversion towards USDT specifically, and/or the crypto market more broadly. The data is from Coinbase.  TVL/ Crypto MC Ratio = Total Value Locked / Crypto Market Cap. The ratio neutralizes the TVL changes caused by asset price fluctuations.                                                                                                                                                                                                                                                                                                                                                                                                                                                                                                                                                                                                                                                                                                                                                                                                                                                                                                                                       |  |  |  |  |
| EVENTS<br>CALENDAR                                        | CoinMarketCap<br>Layer GG          | <b>Events Calendar</b> provides a summary of major events happening throughout the month.                                                                                                                                                                                                                                                                                                                                                                                                                                                                                                                                                                                                                                                                                                                                                                                                                                                                                                                                                                                                                                                                                                                                                                                                                                                                   |  |  |  |  |