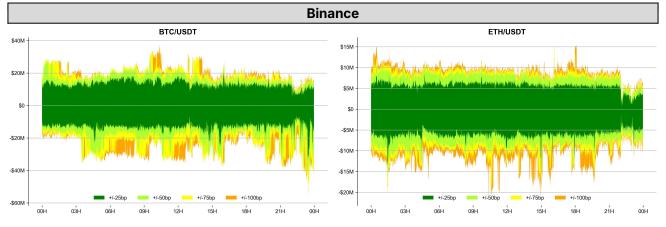

# ORDER BOOK DEPTH (within 1% best bid/ask) Coinbase

### **DERIVATIVES Open Interest / Market Cap BTC ETH** 300bp 500bp 280bp 475bp 450bp 260bp 425bp 240hn 400bp 220bp 375bp 200bp 350bp **Futures O.I. & Liquidations BTC ETH** \$150M ong Liquidation Short Liquidation Open Interest (R) - \$100B - \$11B \$125N \$150M - \$10B \$100M - \$90B \$100M \$75M - \$9B \$80B \$50M - \$8B \$70B **Perps Funding Rate & Rolling Basis BTC ETH** -0.01% Funding Rate - Basis (R) Funding Rate Basis (R) 0.01% 0.00% 0.02% -0.02% 0.01% -0.02% 0.01% -0.03% 0.00% -0.04% 0.00% -0.04%<sup>-0.00%</sup> 0.00% -0.06% -0.01% -0.05% -0.01% 2025-02-24 **Put Call Ratio Option Volume** BTC BTC ETH \$120M \$100M 1.5 \$80M \$60M 1.0 \$40M 0.5 \$20M