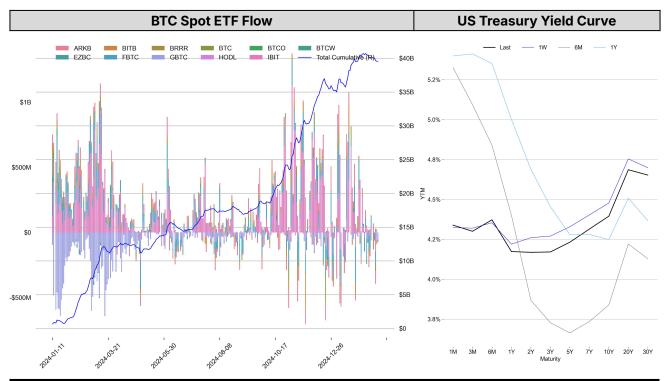

| DATA EXPLAINER                                            |                                    |                                                                                                                                                                                                                                                                                                                                                                                                                                                                                                                                                                                                                                                                                                                                                                                                                                                                                                                                                                                                                                                                                                                                                                                                                                                                                                                                                             |  |  |  |  |
|-----------------------------------------------------------|------------------------------------|-------------------------------------------------------------------------------------------------------------------------------------------------------------------------------------------------------------------------------------------------------------------------------------------------------------------------------------------------------------------------------------------------------------------------------------------------------------------------------------------------------------------------------------------------------------------------------------------------------------------------------------------------------------------------------------------------------------------------------------------------------------------------------------------------------------------------------------------------------------------------------------------------------------------------------------------------------------------------------------------------------------------------------------------------------------------------------------------------------------------------------------------------------------------------------------------------------------------------------------------------------------------------------------------------------------------------------------------------------------|--|--|--|--|
| Headers                                                   | Source                             | Note                                                                                                                                                                                                                                                                                                                                                                                                                                                                                                                                                                                                                                                                                                                                                                                                                                                                                                                                                                                                                                                                                                                                                                                                                                                                                                                                                        |  |  |  |  |
| PRICE ACTIONS TRADING VOLUME ORDER BOOK DEPTH DERIVATIVES | Presto Labs                        | Time Zone Analysis separates out the asset's price action according to the business hours in Asia, Europe and US region. This is to identify which geography is responsible for price actions of the last 24hrs. The cut-offs are, - Asia: UTC 22:00 -1 to UTC 6:00 - Europe: UTC 6:00 to 14:00 - US: UTC 14:00 to 22:00  Sector constituents are, AI(FET, AGIX, OCEAN), BTC Eco(BCH, BSV, ICP, STX, ORDI), CEX(BNB, CRO, OKB, KCS, BGB), Data(LINK, GRT), DePIN(ICP, FIL, AR, HNT, SIA), DEX(UNI, INJ, RUNE, SNX, DYDX, OSMO, CRV, CAKE, GMX), Digital Gold(BTC), Gaming/Metaverse(IMX, BEAM, SAND, GALA, AXS, WEMIX, RON), LO(AVAX, DOT, TIA), L2(MATIC, OP, MNT, ARB, STRK), Lending(MKR, AAVE, COMP), Liquid Staking(LDO, RPL, JTO), Meme(DOGE, SHIB, FLOKI), NFT(APE, BLUR), Payments(XRP, LTC, XLM, XMR, ZEC), RWA(ONDO, CFG), Smart Contract(ETH, BNB, SOL, ADA, TRX, TON, APT, NEAR, HBAR, VET, ALGO, FTM, SUI, FLOW, MINA). The sector return is market-cap weighted average of the constituents' returns.  Exchanges: 24H spot price & volume % changes and dominance ratios are from CoinGecko. Time Zone Analysis is based on data from Binance. Spot volume leaders are based on data from Binance Bybit, Coinbase, Kraken, OKX, KuCoin, HTX, Upbit, Gate.io. Futures data are from Binance OKX, Bybit, KuCoin. Options data are from Deribit. |  |  |  |  |
| TRADFI                                                    | Investing.com<br>Farside Investors | BTC Spot ETF Flows are based on data shown on farside.co.uk at UTC 03:00. Due to varying data reporting schedules among ETF sponsors, the figures may not encompass data from all 10 ETFs.                                                                                                                                                                                                                                                                                                                                                                                                                                                                                                                                                                                                                                                                                                                                                                                                                                                                                                                                                                                                                                                                                                                                                                  |  |  |  |  |
| STABLECOIN<br>ONCHAIN MOVES                               | DefiLlama                          | Stablecoin Supply is a proxy for fiat on/off ramp from TradFi into crypto.  USDT Prem/Disc reflects the USDT supply/demand imbalance, approximating the market's risk aversion towards USDT specifically, and/or the crypto market more broadly. The data is from Coinbase.  TVL/ Crypto MC Ratio = Total Value Locked / Crypto Market Cap. The ratio neutralizes the TVL changes caused by asset price fluctuations.                                                                                                                                                                                                                                                                                                                                                                                                                                                                                                                                                                                                                                                                                                                                                                                                                                                                                                                                       |  |  |  |  |
| EVENTS<br>CALENDAR                                        | CoinMarketCap<br>Layer GG          | <b>Events Calendar</b> provides a summary of major events happening throughout the month.                                                                                                                                                                                                                                                                                                                                                                                                                                                                                                                                                                                                                                                                                                                                                                                                                                                                                                                                                                                                                                                                                                                                                                                                                                                                   |  |  |  |  |