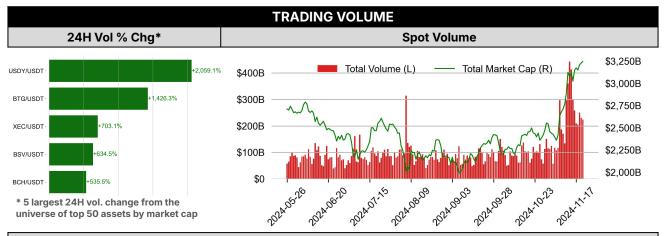

Gensler announces his resignation, 1) Bitcoin hits a new all-time high, and 2) a U.S. court orders the SEC to scrap its so-called "dealer" rule—an attempt to expand the SEC's jurisdiction to cover more firms, including crypto platforms. This latest legal defeat marks another significant blow to the crypto legacy of the outgoing SEC Chair. Meanwhile, media reports that Chris Giancarlo is the frontrunner to lead the Crypto Advisory Council, a new advisory group Trump promised during his Nashville speech. The headlines so far indicate Trump has every intention to deliver on all his crypto-related campaign promises, strongly suggesting that a U.S. Bitcoin reserve or stockpile is also within the realms of possibility.



Source: Fox Business













# Dominance Ratio Sector Performance







ORDER BOOK DEPTH (within 1% best bid/ask)







#### **DERIVATIVES Open Interest / Market Cap BTC ETH** 620bp 300bp 600bp 290bp 580bp 280bp 560bp 270bp 540bp 260bp 520bp 500bp 250bp 480bp 240bp 2024,1028 2024,10-24 **Futures O.I. & Liquidations BTC ETH** Long Liquidation Long Liquidation Open Interest (R) - \$120B <sub>\$100</sub>M \$200M - \$110B \$10B \$150M - \$100B \$60M - \$9B \$90B \$100M - \$80B - \$8B \$50M \$70B \$60B **Perps Funding Rate & Rolling Basis BTC ETH** 0.10% 0.04% 0.05% 0.08% Funding Rate Basis (R) Funding Rate 0.08% 0.04% 0.06% 0.04% 0.03% 0.04% 0.04% 0.03% 0.03% 0.02% 0.02% 0.02% 0.00% 0.02% 0.01% -0.02% 0.01% 0.00% -0.04% -0.02% 0.01% 2024,7.07 **Option Volume Put Call Ratio** \$350M BTC - втс 1.5 \$300M \$250M 1.2 \$200M 1.0 \$150M 0.8 \$100M \$50M 0.2



####