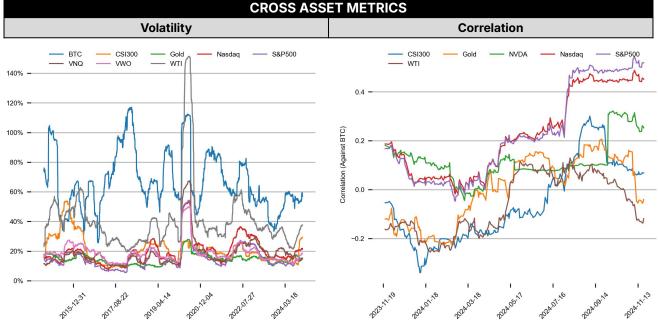

| DATA EXPLAINER                                            |                                    |                                                                                                                                                                                                                                                                                                                                                                                                                                                                                                                                                                                                                                                                                                                                                                                                                                                                                                                                                                                                                                                                                                                                                                                                                                                                                                                                                                |  |  |  |
|-----------------------------------------------------------|------------------------------------|----------------------------------------------------------------------------------------------------------------------------------------------------------------------------------------------------------------------------------------------------------------------------------------------------------------------------------------------------------------------------------------------------------------------------------------------------------------------------------------------------------------------------------------------------------------------------------------------------------------------------------------------------------------------------------------------------------------------------------------------------------------------------------------------------------------------------------------------------------------------------------------------------------------------------------------------------------------------------------------------------------------------------------------------------------------------------------------------------------------------------------------------------------------------------------------------------------------------------------------------------------------------------------------------------------------------------------------------------------------|--|--|--|
| Headers                                                   | Source                             | Note                                                                                                                                                                                                                                                                                                                                                                                                                                                                                                                                                                                                                                                                                                                                                                                                                                                                                                                                                                                                                                                                                                                                                                                                                                                                                                                                                           |  |  |  |
| PRICE ACTIONS TRADING VOLUME ORDER BOOK DEPTH DERIVATIVES | Presto Labs                        | Time Zone Analysis separates out the asset's price action according to the business hours in Asia, Europe and US region. This is to identify which geography is responsible for price actions of the last 24hrs. The cut-offs are,  - Asia: UTC 22:00 -1 to UTC 6:00  - Europe: UTC 6:00 to 14:00  - US: UTC 14:00 to 22:00  Sector constituents are, AI(FET, AGIX, OCEAN), BTC Eco(BCH, BSV, ICP, STX, ORDI), CEX(BNB, CRO, OKB, KCS, BGB), Data(LINK, GRT), DePIN(ICP, FIL, AR, HNT, SIA), DEX(UNI, INJ, RUNE, SNX, DYDX, OSMO, CRV, CAKE, GMX), Digital Gold(BTC), Gaming/Metaverse(IMX, BEAM, SAND, GALA, AXS, WEMIX, RON), LO(AVAX, DOT, TIA), L2(MATIC, OP, MNT, ARB, STRK), Lending(MKR, AAVE, COMP), Liquid Staking(LDO, RPL, JTO), Meme(DOGE, SHIB, FLOKI), NFT(APE, BLUR), Payments(XRP, LTC, XLM, XMR, ZEC), RWA(ONDO, CFG), Smart Contract(ETH, BNB, SOL, ADA, TRX, TON, APT, NEAR, HBAR, VET, ALGO, FTM, SUI, FLOW, MINA). The sector return is market-cap weighted average of the constituents' returns.  Exchanges: 24H spot price & volume % changes and dominance ratios are from CoinGecko. Time Zone Analysis is based on data from Binance. Spot volume leaders are based on data from Binance Bybit, Coinbase, Kraken, OKX, KuCoin, HTX, Upbit, Gate.io. Futures data are from Binance OKX, Bybit, KuCoin. Options data are from Deribit. |  |  |  |
| TRADFI                                                    | Investing.com<br>Farside Investors | BTC Spot ETF Flows are based on data shown on farside.co.uk at UTC 03:00. Due to varying data reporting schedules among ETF sponsors, the figures may not encompass data from all 10 ETFs.                                                                                                                                                                                                                                                                                                                                                                                                                                                                                                                                                                                                                                                                                                                                                                                                                                                                                                                                                                                                                                                                                                                                                                     |  |  |  |
| STABLECOIN<br>ONCHAIN MOVES                               | DefiLlama                          | Stablecoin Supply is a proxy for fiat on/off ramp from TradFi into crypto.  USDT Prem/Disc reflects the USDT supply/demand imbalance, approximating the market's risk aversion towards USDT specifically, and/or the crypto market more broadly. The data is from Coinbase.  TVL/ Crypto MC Ratio = Total Value Locked / Crypto Market Cap. The ratio neutralizes the TVL changes caused by asset price fluctuations.                                                                                                                                                                                                                                                                                                                                                                                                                                                                                                                                                                                                                                                                                                                                                                                                                                                                                                                                          |  |  |  |
| EVENTS<br>CALENDAR                                        | CoinMarketCap<br>Layer GG          | <b>Events Calendar</b> provides a summary of major events happening throughout the month.                                                                                                                                                                                                                                                                                                                                                                                                                                                                                                                                                                                                                                                                                                                                                                                                                                                                                                                                                                                                                                                                                                                                                                                                                                                                      |  |  |  |