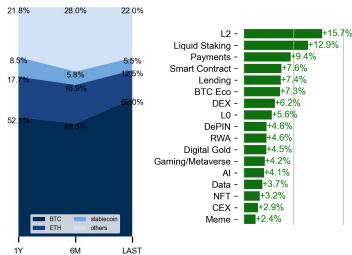

# Dominance Ratio Sector Performance

ORDER BOOK DEPTH (within 1% best bid/ask)

| DATA EXPLAINER                                            |                                    |                                                                                                                                                                                                                                                                                                                                                                                                                                                                                                                                                                                                                                                                                                                                                                                                                                                                                                                                                                                                                                                                                                                                                                                                                                                                                                                                                                |  |  |  |
|-----------------------------------------------------------|------------------------------------|----------------------------------------------------------------------------------------------------------------------------------------------------------------------------------------------------------------------------------------------------------------------------------------------------------------------------------------------------------------------------------------------------------------------------------------------------------------------------------------------------------------------------------------------------------------------------------------------------------------------------------------------------------------------------------------------------------------------------------------------------------------------------------------------------------------------------------------------------------------------------------------------------------------------------------------------------------------------------------------------------------------------------------------------------------------------------------------------------------------------------------------------------------------------------------------------------------------------------------------------------------------------------------------------------------------------------------------------------------------|--|--|--|
| Headers                                                   | Source                             | Note                                                                                                                                                                                                                                                                                                                                                                                                                                                                                                                                                                                                                                                                                                                                                                                                                                                                                                                                                                                                                                                                                                                                                                                                                                                                                                                                                           |  |  |  |
| PRICE ACTIONS TRADING VOLUME ORDER BOOK DEPTH DERIVATIVES | Presto Labs                        | Time Zone Analysis separates out the asset's price action according to the business hours in Asia, Europe and US region. This is to identify which geography is responsible for price actions of the last 24hrs. The cut-offs are,  - Asia: UTC 22:00 -1 to UTC 6:00  - Europe: UTC 6:00 to 14:00  - US: UTC 14:00 to 22:00  Sector constituents are, AI(FET, AGIX, OCEAN), BTC Eco(BCH, BSV, ICP, STX, ORDI), CEX(BNB, CRO, OKB, KCS, BGB), Data(LINK, GRT), DePIN(ICP, FIL, AR, HNT, SIA), DEX(UNI, INJ, RUNE, SNX, DYDX, OSMO, CRV, CAKE, GMX), Digital Gold(BTC), Gaming/Metaverse(IMX, BEAM, SAND, GALA, AXS, WEMIX, RON), LO(AVAX, DOT, TIA), L2(MATIC, OP, MNT, ARB, STRK), Lending(MKR, AAVE, COMP), Liquid Staking(LDO, RPL, JTO), Meme(DOGE, SHIB, FLOKI), NFT(APE, BLUR), Payments(XRP, LTC, XLM, XMR, ZEC), RWA(ONDO, CFG), Smart Contract(ETH, BNB, SOL, ADA, TRX, TON, APT, NEAR, HBAR, VET, ALGO, FTM, SUI, FLOW, MINA). The sector return is market-cap weighted average of the constituents' returns.  Exchanges: 24H spot price & volume % changes and dominance ratios are from CoinGecko. Time Zone Analysis is based on data from Binance. Spot volume leaders are based on data from Binance Bybit, Coinbase, Kraken, OKX, KuCoin, HTX, Upbit, Gate.io. Futures data are from Binance OKX, Bybit, KuCoin. Options data are from Deribit. |  |  |  |
| TRADFI                                                    | Investing.com<br>Farside Investors | BTC Spot ETF Flows are based on data shown on farside.co.uk at UTC 03:00. Due to varying data reporting schedules among ETF sponsors, the figures may not encompass data from all 10 ETFs.                                                                                                                                                                                                                                                                                                                                                                                                                                                                                                                                                                                                                                                                                                                                                                                                                                                                                                                                                                                                                                                                                                                                                                     |  |  |  |
| STABLECOIN<br>ONCHAIN MOVES                               | DefiLlama                          | Stablecoin Supply is a proxy for fiat on/off ramp from TradFi into crypto.  USDT Prem/Disc reflects the USDT supply/demand imbalance, approximating the market's risk aversion towards USDT specifically, and/or the crypto market more broadly. The data is from Coinbase.  TVL/ Crypto MC Ratio = Total Value Locked / Crypto Market Cap. The ratio neutralizes the TVL changes caused by asset price fluctuations.                                                                                                                                                                                                                                                                                                                                                                                                                                                                                                                                                                                                                                                                                                                                                                                                                                                                                                                                          |  |  |  |
| EVENTS<br>CALENDAR                                        | CoinMarketCap<br>Layer GG          | <b>Events Calendar</b> provides a summary of major events happening throughout the month.                                                                                                                                                                                                                                                                                                                                                                                                                                                                                                                                                                                                                                                                                                                                                                                                                                                                                                                                                                                                                                                                                                                                                                                                                                                                      |  |  |  |