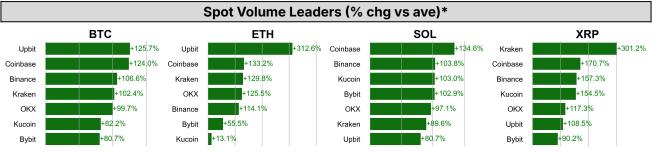

nsler announces his resignation, 1) Bitcoin hits a new all-time high, and 2) a U.S. court orders the SEC to scrap its so-called "dealer" rule—an attempt to expand the SEC's jurisdiction to cover more firms, including crypto platforms. This latest legal defeat marks another significant blow to the crypto legacy of the outgoing SEC Chair. Meanwhile, media reports that Chris Giancarlo is the frontrunner to lead the Crypto Advisory Council, a new advisory group Trump promised during his Nashville speech. The headlines so far indicate Trump has every intention to deliver on all his crypto-related campaign promises, strongly suggesting that a U.S. Bitcoin reserve or stockpile is also within the realms of possibility.



Source: Fox Business













# Dominance Ratio Sector Performance







ORDER BOOK DEPTH (within 1% best bid/ask)







#### **DERIVATIVES Open Interest / Market Cap BTC ETH** 620bp 300bp 600bp 290bp 580bp 280bp 560bp 270bp 540bp 260bp 520bp 500bp 250bp 480bp 240bp 2024,1028 2024,10-24 **Futures O.I. & Liquidations BTC ETH** Long Liquidation Long Liquidation Open Interest (R) - \$120B <sub>\$100</sub>M \$200M - \$110B \$10B \$150M - \$100B \$60M - \$9B \$90B \$100M - \$80B - \$8B \$50M \$70B \$60B **Perps Funding Rate & Rolling Basis BTC ETH** 0.10% 0.04% 0.05% 0.08% Funding Rate Basis (R) Funding Rate 0.08% 0.04% 0.06% 0.04% 0.03% 0.04% 0.04% 0.03% 0.03% 0.02% 0.02% 0.02% 0.00% 0.02% 0.01% -0.02% 0.01% 0.00% -0.04% -0.02% 0.01% 2024,7.07 **Option Volume Put Call Ratio** \$350M BTC - втс 1.5 \$300M \$250M 1.2 \$200M 1.0 \$150M 0.8 \$100M \$50M 0.2



#### *