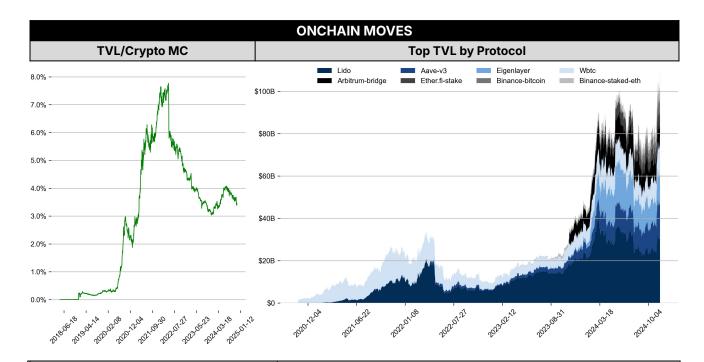

### **Top TVL Gainers\*** 7D Change Name 1 Aftermath AMM +153.7% 2 Avalon USDa +99.0% 3 Mantle Restaking +88.1% 4 DeSyn Liquid Strategy +82.9% 5 SpringSui +65.1%

<sup>\* 5</sup> largest 7 day TVL change in % terms from the universe of minimum \$100m TVL protocols, according to DefiLlama.

| DATA EXPLAINER                                            |                                    |                                                                                                                                                                                                                                                                                                                                                                                                                                                                                                                                                                                                                                                                                                                                                                                                                                                                                                                                                                                                                                                                                                                                                                                                                                                                                                                                                                |  |  |  |
|-----------------------------------------------------------|------------------------------------|----------------------------------------------------------------------------------------------------------------------------------------------------------------------------------------------------------------------------------------------------------------------------------------------------------------------------------------------------------------------------------------------------------------------------------------------------------------------------------------------------------------------------------------------------------------------------------------------------------------------------------------------------------------------------------------------------------------------------------------------------------------------------------------------------------------------------------------------------------------------------------------------------------------------------------------------------------------------------------------------------------------------------------------------------------------------------------------------------------------------------------------------------------------------------------------------------------------------------------------------------------------------------------------------------------------------------------------------------------------|--|--|--|
| Headers                                                   | Source                             | Note                                                                                                                                                                                                                                                                                                                                                                                                                                                                                                                                                                                                                                                                                                                                                                                                                                                                                                                                                                                                                                                                                                                                                                                                                                                                                                                                                           |  |  |  |
| PRICE ACTIONS TRADING VOLUME ORDER BOOK DEPTH DERIVATIVES | Presto Labs                        | Time Zone Analysis separates out the asset's price action according to the business hours in Asia, Europe and US region. This is to identify which geography is responsible for price actions of the last 24hrs. The cut-offs are,  - Asia: UTC 22:00 -1 to UTC 6:00  - Europe: UTC 6:00 to 14:00  - US: UTC 14:00 to 22:00  Sector constituents are, AI(FET, AGIX, OCEAN), BTC Eco(BCH, BSV, ICP, STX, ORDI), CEX(BNB, CRO, OKB, KCS, BGB), Data(LINK, GRT), DePIN(ICP, FIL, AR, HNT, SIA), DEX(UNI, INJ, RUNE, SNX, DYDX, OSMO, CRV, CAKE, GMX), Digital Gold(BTC), Gaming/Metaverse(IMX, BEAM, SAND, GALA, AXS, WEMIX, RON), LO(AVAX, DOT, TIA), L2(MATIC, OP, MNT, ARB, STRK), Lending(MKR, AAVE, COMP), Liquid Staking(LDO, RPL, JTO), Meme(DOGE, SHIB, FLOKI), NFT(APE, BLUR), Payments(XRP, LTC, XLM, XMR, ZEC), RWA(ONDO, CFG), Smart Contract(ETH, BNB, SOL, ADA, TRX, TON, APT, NEAR, HBAR, VET, ALGO, FTM, SUI, FLOW, MINA). The sector return is market-cap weighted average of the constituents' returns.  Exchanges: 24H spot price & volume % changes and dominance ratios are from CoinGecko. Time Zone Analysis is based on data from Binance. Spot volume leaders are based on data from Binance Bybit, Coinbase, Kraken, OKX, KuCoin, HTX, Upbit, Gate.io. Futures data are from Binance OKX, Bybit, KuCoin. Options data are from Deribit. |  |  |  |
| TRADFI                                                    | Investing.com<br>Farside Investors | BTC Spot ETF Flows are based on data shown on farside.co.uk at UTC 03:00. Due to varying data reporting schedules among ETF sponsors, the figures may not encompass data from all 10 ETFs.                                                                                                                                                                                                                                                                                                                                                                                                                                                                                                                                                                                                                                                                                                                                                                                                                                                                                                                                                                                                                                                                                                                                                                     |  |  |  |
| STABLECOIN<br>ONCHAIN MOVES                               | DefiLlama                          | Stablecoin Supply is a proxy for fiat on/off ramp from TradFi into crypto.  USDT Prem/Disc reflects the USDT supply/demand imbalance, approximating the market's risk aversion towards USDT specifically, and/or the crypto market more broadly. The data is from Coinbase.  TVL/ Crypto MC Ratio = Total Value Locked / Crypto Market Cap. The ratio neutralizes the TVL changes caused by asset price fluctuations.                                                                                                                                                                                                                                                                                                                                                                                                                                                                                                                                                                                                                                                                                                                                                                                                                                                                                                                                          |  |  |  |
| EVENTS<br>CALENDAR                                        | CoinMarketCap<br>Layer GG          | <b>Events Calendar</b> provides a summary of major events happening throughout the month.                                                                                                                                                                                                                                                                                                                                                                                                                                                                                                                                                                                                                                                                                                                                                                                                                                                                                                                                                                                                                                                                                                                                                                                                                                                                      |  |  |  |