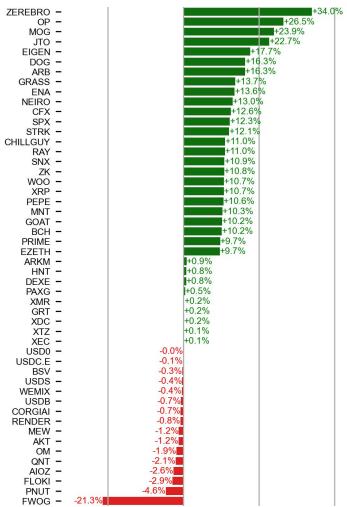

- \$BTC hit another all-time-high and is currently trading at \$98,374, +4.3% from yesterday, while \$ETH is trading at \$3,356, +9.3%. Bitcoin dominance stands at 60.61.
- U.S. spot bitcoin ETFs have surpassed \$100B in total NAV, representing 5.4% of \$BTC's market cap. BlackRock's \$IBIT leads with \$45.4B in assets, followed by Grayscale's \$GBTC with \$20.6B. The ETFs recorded \$733.5MM in net inflows on Wednesday.
- Major headlines include: SEC Chair Gary Gensler announcing his resignation effective January, a Texas court overturning SEC's expanded 'broker' rule affecting crypto traders, and Sui Network experiencing a two-hour outage due to transaction scheduling logic issues.
- In the past 24 hours, the top gainers were \$ZEREBRO, \$OP, and \$MOG, while the top losers were \$FWOG, \$PNUT, and \$FLOKI.

# Dominance Ratio Sector Performance

ORDER BOOK DEPTH (within 1% best bid/ask)