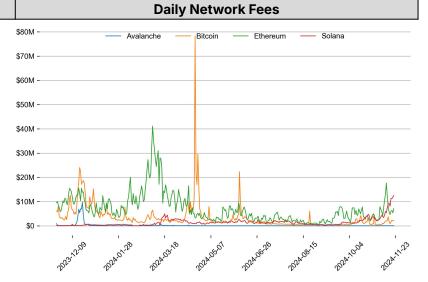

| DATA EXPLAINER                                            |                                    |                                                                                                                                                                                                                                                                                                                                                                                                                                                                                                                                                                                                                                                                                                                                                                                                                                                                                                                                                                                                                                                                                                                                                                                                                                                                                                                                                                |  |  |  |
|-----------------------------------------------------------|------------------------------------|----------------------------------------------------------------------------------------------------------------------------------------------------------------------------------------------------------------------------------------------------------------------------------------------------------------------------------------------------------------------------------------------------------------------------------------------------------------------------------------------------------------------------------------------------------------------------------------------------------------------------------------------------------------------------------------------------------------------------------------------------------------------------------------------------------------------------------------------------------------------------------------------------------------------------------------------------------------------------------------------------------------------------------------------------------------------------------------------------------------------------------------------------------------------------------------------------------------------------------------------------------------------------------------------------------------------------------------------------------------|--|--|--|
| Headers                                                   | Source                             | Note                                                                                                                                                                                                                                                                                                                                                                                                                                                                                                                                                                                                                                                                                                                                                                                                                                                                                                                                                                                                                                                                                                                                                                                                                                                                                                                                                           |  |  |  |
| PRICE ACTIONS TRADING VOLUME ORDER BOOK DEPTH DERIVATIVES | Presto Labs                        | Time Zone Analysis separates out the asset's price action according to the business hours in Asia, Europe and US region. This is to identify which geography is responsible for price actions of the last 24hrs. The cut-offs are,  - Asia: UTC 22:00 -1 to UTC 6:00  - Europe: UTC 6:00 to 14:00  - US: UTC 14:00 to 22:00  Sector constituents are, AI(FET, AGIX, OCEAN), BTC Eco(BCH, BSV, ICP, STX, ORDI), CEX(BNB, CRO, OKB, KCS, BGB), Data(LINK, GRT), DePIN(ICP, FIL, AR, HNT, SIA), DEX(UNI, INJ, RUNE, SNX, DYDX, OSMO, CRV, CAKE, GMX), Digital Gold(BTC), Gaming/Metaverse(IMX, BEAM, SAND, GALA, AXS, WEMIX, RON), LO(AVAX, DOT, TIA), L2(MATIC, OP, MNT, ARB, STRK), Lending(MKR, AAVE, COMP), Liquid Staking(LDO, RPL, JTO), Meme(DOGE, SHIB, FLOKI), NFT(APE, BLUR), Payments(XRP, LTC, XLM, XMR, ZEC), RWA(ONDO, CFG), Smart Contract(ETH, BNB, SOL, ADA, TRX, TON, APT, NEAR, HBAR, VET, ALGO, FTM, SUI, FLOW, MINA). The sector return is market-cap weighted average of the constituents' returns.  Exchanges: 24H spot price & volume % changes and dominance ratios are from CoinGecko. Time Zone Analysis is based on data from Binance. Spot volume leaders are based on data from Binance Bybit, Coinbase, Kraken, OKX, KuCoin, HTX, Upbit, Gate.io. Futures data are from Binance OKX, Bybit, KuCoin. Options data are from Deribit. |  |  |  |
| TRADFI                                                    | Investing.com<br>Farside Investors | BTC Spot ETF Flows are based on data shown on farside.co.uk at UTC 03:00. Due to varying data reporting schedules among ETF sponsors, the figures may not encompass data from all 10 ETFs.                                                                                                                                                                                                                                                                                                                                                                                                                                                                                                                                                                                                                                                                                                                                                                                                                                                                                                                                                                                                                                                                                                                                                                     |  |  |  |
| STABLECOIN<br>ONCHAIN MOVES                               | DefiLlama                          | Stablecoin Supply is a proxy for fiat on/off ramp from TradFi into crypto.  USDT Prem/Disc reflects the USDT supply/demand imbalance, approximating the market's risk aversion towards USDT specifically, and/or the crypto market more broadly. The data is from Coinbase.  TVL/ Crypto MC Ratio = Total Value Locked / Crypto Market Cap. The ratio neutralizes the TVL changes caused by asset price fluctuations.                                                                                                                                                                                                                                                                                                                                                                                                                                                                                                                                                                                                                                                                                                                                                                                                                                                                                                                                          |  |  |  |
| EVENTS<br>CALENDAR                                        | CoinMarketCap<br>Layer GG          | <b>Events Calendar</b> provides a summary of major events happening throughout the month.                                                                                                                                                                                                                                                                                                                                                                                                                                                                                                                                                                                                                                                                                                                                                                                                                                                                                                                                                                                                                                                                                                                                                                                                                                                                      |  |  |  |