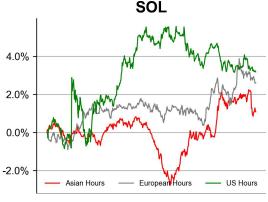

| DATA EXPLAINER                                            |                                    |                                                                                                                                                                                                                                                                                                                                                                                                                                                                                                                                                                                                                                                                                                                                                                                                                                                                                                                                                                                                                                                                                                                                                                                                                                                                                                                                                                |  |  |  |
|-----------------------------------------------------------|------------------------------------|----------------------------------------------------------------------------------------------------------------------------------------------------------------------------------------------------------------------------------------------------------------------------------------------------------------------------------------------------------------------------------------------------------------------------------------------------------------------------------------------------------------------------------------------------------------------------------------------------------------------------------------------------------------------------------------------------------------------------------------------------------------------------------------------------------------------------------------------------------------------------------------------------------------------------------------------------------------------------------------------------------------------------------------------------------------------------------------------------------------------------------------------------------------------------------------------------------------------------------------------------------------------------------------------------------------------------------------------------------------|--|--|--|
| Headers                                                   | Source                             | Note                                                                                                                                                                                                                                                                                                                                                                                                                                                                                                                                                                                                                                                                                                                                                                                                                                                                                                                                                                                                                                                                                                                                                                                                                                                                                                                                                           |  |  |  |
| PRICE ACTIONS TRADING VOLUME ORDER BOOK DEPTH DERIVATIVES | Presto Labs                        | Time Zone Analysis separates out the asset's price action according to the business hours in Asia, Europe and US region. This is to identify which geography is responsible for price actions of the last 24hrs. The cut-offs are,  - Asia: UTC 22:00 -1 to UTC 6:00  - Europe: UTC 6:00 to 14:00  - US: UTC 14:00 to 22:00  Sector constituents are, AI(FET, AGIX, OCEAN), BTC Eco(BCH, BSV, ICP, STX, ORDI), CEX(BNB, CRO, OKB, KCS, BGB), Data(LINK, GRT), DePIN(ICP, FIL, AR, HNT, SIA), DEX(UNI, INJ, RUNE, SNX, DYDX, OSMO, CRV, CAKE, GMX), Digital Gold(BTC), Gaming/Metaverse(IMX, BEAM, SAND, GALA, AXS, WEMIX, RON), LO(AVAX, DOT, TIA), L2(MATIC, OP, MNT, ARB, STRK), Lending(MKR, AAVE, COMP), Liquid Staking(LDO, RPL, JTO), Meme(DOGE, SHIB, FLOKI), NFT(APE, BLUR), Payments(XRP, LTC, XLM, XMR, ZEC), RWA(ONDO, CFG), Smart Contract(ETH, BNB, SOL, ADA, TRX, TON, APT, NEAR, HBAR, VET, ALGO, FTM, SUI, FLOW, MINA). The sector return is market-cap weighted average of the constituents' returns.  Exchanges: 24H spot price & volume % changes and dominance ratios are from CoinGecko. Time Zone Analysis is based on data from Binance. Spot volume leaders are based on data from Binance Bybit, Coinbase, Kraken, OKX, KuCoin, HTX, Upbit, Gate.io. Futures data are from Binance OKX, Bybit, KuCoin. Options data are from Deribit. |  |  |  |
| TRADFI                                                    | Investing.com<br>Farside Investors | BTC Spot ETF Flows are based on data shown on farside.co.uk at UTC 03:00. Due to varying data reporting schedules among ETF sponsors, the figures may not encompass data from all 10 ETFs.                                                                                                                                                                                                                                                                                                                                                                                                                                                                                                                                                                                                                                                                                                                                                                                                                                                                                                                                                                                                                                                                                                                                                                     |  |  |  |
| STABLECOIN<br>ONCHAIN MOVES                               | DefiLlama                          | Stablecoin Supply is a proxy for fiat on/off ramp from TradFi into crypto.  USDT Prem/Disc reflects the USDT supply/demand imbalance, approximating the market's risk aversion towards USDT specifically, and/or the crypto market more broadly. The data is from Coinbase.  TVL/ Crypto MC Ratio = Total Value Locked / Crypto Market Cap. The ratio neutralizes the TVL changes caused by asset price fluctuations.                                                                                                                                                                                                                                                                                                                                                                                                                                                                                                                                                                                                                                                                                                                                                                                                                                                                                                                                          |  |  |  |
| EVENTS<br>CALENDAR                                        | CoinMarketCap<br>Layer GG          | <b>Events Calendar</b> provides a summary of major events happening throughout the month.                                                                                                                                                                                                                                                                                                                                                                                                                                                                                                                                                                                                                                                                                                                                                                                                                                                                                                                                                                                                                                                                                                                                                                                                                                                                      |  |  |  |