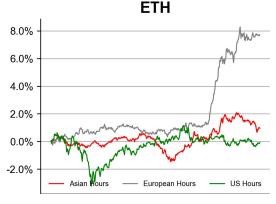

| DATA EXPLAINER                                            |                                    |                                                                                                                                                                                                                                                                                                                                                                                                                                                                                                                                                                                                                                                                                                                                                                                                                                                                                                                                                                                                                                                                                                                                                                                                                                                                                                                                                                |  |  |  |
|-----------------------------------------------------------|------------------------------------|----------------------------------------------------------------------------------------------------------------------------------------------------------------------------------------------------------------------------------------------------------------------------------------------------------------------------------------------------------------------------------------------------------------------------------------------------------------------------------------------------------------------------------------------------------------------------------------------------------------------------------------------------------------------------------------------------------------------------------------------------------------------------------------------------------------------------------------------------------------------------------------------------------------------------------------------------------------------------------------------------------------------------------------------------------------------------------------------------------------------------------------------------------------------------------------------------------------------------------------------------------------------------------------------------------------------------------------------------------------|--|--|--|
| Headers                                                   | Source                             | Note                                                                                                                                                                                                                                                                                                                                                                                                                                                                                                                                                                                                                                                                                                                                                                                                                                                                                                                                                                                                                                                                                                                                                                                                                                                                                                                                                           |  |  |  |
| PRICE ACTIONS TRADING VOLUME ORDER BOOK DEPTH DERIVATIVES | Presto Labs                        | Time Zone Analysis separates out the asset's price action according to the business hours in Asia, Europe and US region. This is to identify which geography is responsible for price actions of the last 24hrs. The cut-offs are,  - Asia: UTC 22:00 -1 to UTC 6:00  - Europe: UTC 6:00 to 14:00  - US: UTC 14:00 to 22:00  Sector constituents are, AI(FET, AGIX, OCEAN), BTC Eco(BCH, BSV, ICP, STX, ORDI), CEX(BNB, CRO, OKB, KCS, BGB), Data(LINK, GRT), DePIN(ICP, FIL, AR, HNT, SIA), DEX(UNI, INJ, RUNE, SNX, DYDX, OSMO, CRV, CAKE, GMX), Digital Gold(BTC), Gaming/Metaverse(IMX, BEAM, SAND, GALA, AXS, WEMIX, RON), LO(AVAX, DOT, TIA), L2(MATIC, OP, MNT, ARB, STRK), Lending(MKR, AAVE, COMP), Liquid Staking(LDO, RPL, JTO), Meme(DOGE, SHIB, FLOKI), NFT(APE, BLUR), Payments(XRP, LTC, XLM, XMR, ZEC), RWA(ONDO, CFG), Smart Contract(ETH, BNB, SOL, ADA, TRX, TON, APT, NEAR, HBAR, VET, ALGO, FTM, SUI, FLOW, MINA). The sector return is market-cap weighted average of the constituents' returns.  Exchanges: 24H spot price & volume % changes and dominance ratios are from CoinGecko. Time Zone Analysis is based on data from Binance. Spot volume leaders are based on data from Binance Bybit, Coinbase, Kraken, OKX, KuCoin, HTX, Upbit, Gate.io. Futures data are from Binance OKX, Bybit, KuCoin. Options data are from Deribit. |  |  |  |
| TRADFI                                                    | Investing.com<br>Farside Investors | BTC Spot ETF Flows are based on data shown on farside.co.uk at UTC 03:00. Due to varying data reporting schedules among ETF sponsors, the figures may not encompass data from all 10 ETFs.                                                                                                                                                                                                                                                                                                                                                                                                                                                                                                                                                                                                                                                                                                                                                                                                                                                                                                                                                                                                                                                                                                                                                                     |  |  |  |
| STABLECOIN<br>ONCHAIN MOVES                               | DefiLlama                          | Stablecoin Supply is a proxy for fiat on/off ramp from TradFi into crypto.  USDT Prem/Disc reflects the USDT supply/demand imbalance, approximating the market's risk aversion towards USDT specifically, and/or the crypto market more broadly. The data is from Coinbase.  TVL/ Crypto MC Ratio = Total Value Locked / Crypto Market Cap. The ratio neutralizes the TVL changes caused by asset price fluctuations.                                                                                                                                                                                                                                                                                                                                                                                                                                                                                                                                                                                                                                                                                                                                                                                                                                                                                                                                          |  |  |  |
| EVENTS<br>CALENDAR                                        | CoinMarketCap<br>Layer GG          | <b>Events Calendar</b> provides a summary of major events happening throughout the month.                                                                                                                                                                                                                                                                                                                                                                                                                                                                                                                                                                                                                                                                                                                                                                                                                                                                                                                                                                                                                                                                                                                                                                                                                                                                      |  |  |  |