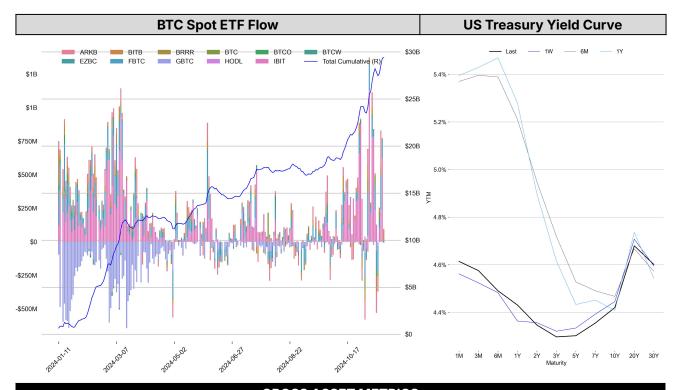

- \$BTC hit another all-time-high and is currently trading at \$98,374, +4.3% from yesterday, while \$ETH is trading at \$3,356, +9.3%. Bitcoin dominance stands at 60.61.
- U.S. spot bitcoin ETFs have surpassed \$100B in total NAV, representing 5.4% of \$BTC's market cap. BlackRock's \$IBIT leads with \$45.4B in assets, followed by Grayscale's \$GBTC with \$20.6B. The ETFs recorded \$733.5MM in net inflows on Wednesday.
- Major headlines include: SEC Chair Gary Gensler announcing his resignation effective January, a Texas court overturning SEC's expanded 'broker' rule affecting crypto traders, and Sui Network experiencing a two-hour outage due to transaction scheduling logic issues.
- In the past 24 hours, the top gainers were \$ZEREBRO, \$OP, and \$MOG, while the top losers were \$FWOG, \$PNUT, and \$FLOKI.

| DATA EXPLAINER                                            |                                    |                                                                                                                                                                                                                                                                                                                                                                                                                                                                                                                                                                                                                                                                                                                                                                                                                                                                                                                                                                                                                                                                                                                                                                                                                                                                                                                                                                |  |  |  |
|-----------------------------------------------------------|------------------------------------|----------------------------------------------------------------------------------------------------------------------------------------------------------------------------------------------------------------------------------------------------------------------------------------------------------------------------------------------------------------------------------------------------------------------------------------------------------------------------------------------------------------------------------------------------------------------------------------------------------------------------------------------------------------------------------------------------------------------------------------------------------------------------------------------------------------------------------------------------------------------------------------------------------------------------------------------------------------------------------------------------------------------------------------------------------------------------------------------------------------------------------------------------------------------------------------------------------------------------------------------------------------------------------------------------------------------------------------------------------------|--|--|--|
| Headers                                                   | Source                             | Note                                                                                                                                                                                                                                                                                                                                                                                                                                                                                                                                                                                                                                                                                                                                                                                                                                                                                                                                                                                                                                                                                                                                                                                                                                                                                                                                                           |  |  |  |
| PRICE ACTIONS TRADING VOLUME ORDER BOOK DEPTH DERIVATIVES | Presto Labs                        | Time Zone Analysis separates out the asset's price action according to the business hours in Asia, Europe and US region. This is to identify which geography is responsible for price actions of the last 24hrs. The cut-offs are,  - Asia: UTC 22:00 -1 to UTC 6:00  - Europe: UTC 6:00 to 14:00  - US: UTC 14:00 to 22:00  Sector constituents are, AI(FET, AGIX, OCEAN), BTC Eco(BCH, BSV, ICP, STX, ORDI), CEX(BNB, CRO, OKB, KCS, BGB), Data(LINK, GRT), DePIN(ICP, FIL, AR, HNT, SIA), DEX(UNI, INJ, RUNE, SNX, DYDX, OSMO, CRV, CAKE, GMX), Digital Gold(BTC), Gaming/Metaverse(IMX, BEAM, SAND, GALA, AXS, WEMIX, RON), LO(AVAX, DOT, TIA), L2(MATIC, OP, MNT, ARB, STRK), Lending(MKR, AAVE, COMP), Liquid Staking(LDO, RPL, JTO), Meme(DOGE, SHIB, FLOKI), NFT(APE, BLUR), Payments(XRP, LTC, XLM, XMR, ZEC), RWA(ONDO, CFG), Smart Contract(ETH, BNB, SOL, ADA, TRX, TON, APT, NEAR, HBAR, VET, ALGO, FTM, SUI, FLOW, MINA). The sector return is market-cap weighted average of the constituents' returns.  Exchanges: 24H spot price & volume % changes and dominance ratios are from CoinGecko. Time Zone Analysis is based on data from Binance. Spot volume leaders are based on data from Binance Bybit, Coinbase, Kraken, OKX, KuCoin, HTX, Upbit, Gate.io. Futures data are from Binance OKX, Bybit, KuCoin. Options data are from Deribit. |  |  |  |
| TRADFI                                                    | Investing.com<br>Farside Investors | BTC Spot ETF Flows are based on data shown on farside.co.uk at UTC 03:00. Due to varying data reporting schedules among ETF sponsors, the figures may not encompass data from all 10 ETFs.                                                                                                                                                                                                                                                                                                                                                                                                                                                                                                                                                                                                                                                                                                                                                                                                                                                                                                                                                                                                                                                                                                                                                                     |  |  |  |
| STABLECOIN<br>ONCHAIN MOVES                               | DefiLlama                          | Stablecoin Supply is a proxy for fiat on/off ramp from TradFi into crypto.  USDT Prem/Disc reflects the USDT supply/demand imbalance, approximating the market's risk aversion towards USDT specifically, and/or the crypto market more broadly. The data is from Coinbase.  TVL/ Crypto MC Ratio = Total Value Locked / Crypto Market Cap. The ratio neutralizes the TVL changes caused by asset price fluctuations.                                                                                                                                                                                                                                                                                                                                                                                                                                                                                                                                                                                                                                                                                                                                                                                                                                                                                                                                          |  |  |  |
| EVENTS<br>CALENDAR                                        | CoinMarketCap<br>Layer GG          | <b>Events Calendar</b> provides a summary of major events happening throughout the month.                                                                                                                                                                                                                                                                                                                                                                                                                                                                                                                                                                                                                                                                                                                                                                                                                                                                                                                                                                                                                                                                                                                                                                                                                                                                      |  |  |  |