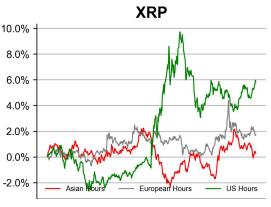

| DATA EXPLAINER                                            |                                    |                                                                                                                                                                                                                                                                                                                                                                                                                                                                                                                                                                                                                                                                                                                                                                                                                                                                                                                                                                                                                                                                                                                                                                                                                                                                                                                                                                |  |  |  |
|-----------------------------------------------------------|------------------------------------|----------------------------------------------------------------------------------------------------------------------------------------------------------------------------------------------------------------------------------------------------------------------------------------------------------------------------------------------------------------------------------------------------------------------------------------------------------------------------------------------------------------------------------------------------------------------------------------------------------------------------------------------------------------------------------------------------------------------------------------------------------------------------------------------------------------------------------------------------------------------------------------------------------------------------------------------------------------------------------------------------------------------------------------------------------------------------------------------------------------------------------------------------------------------------------------------------------------------------------------------------------------------------------------------------------------------------------------------------------------|--|--|--|
| Headers                                                   | Source                             | Note                                                                                                                                                                                                                                                                                                                                                                                                                                                                                                                                                                                                                                                                                                                                                                                                                                                                                                                                                                                                                                                                                                                                                                                                                                                                                                                                                           |  |  |  |
| PRICE ACTIONS TRADING VOLUME ORDER BOOK DEPTH DERIVATIVES | Presto Labs                        | Time Zone Analysis separates out the asset's price action according to the business hours in Asia, Europe and US region. This is to identify which geography is responsible for price actions of the last 24hrs. The cut-offs are,  - Asia: UTC 22:00 -1 to UTC 6:00  - Europe: UTC 6:00 to 14:00  - US: UTC 14:00 to 22:00  Sector constituents are, AI(FET, AGIX, OCEAN), BTC Eco(BCH, BSV, ICP, STX, ORDI), CEX(BNB, CRO, OKB, KCS, BGB), Data(LINK, GRT), DePIN(ICP, FIL, AR, HNT, SIA), DEX(UNI, INJ, RUNE, SNX, DYDX, OSMO, CRV, CAKE, GMX), Digital Gold(BTC), Gaming/Metaverse(IMX, BEAM, SAND, GALA, AXS, WEMIX, RON), LO(AVAX, DOT, TIA), L2(MATIC, OP, MNT, ARB, STRK), Lending(MKR, AAVE, COMP), Liquid Staking(LDO, RPL, JTO), Meme(DOGE, SHIB, FLOKI), NFT(APE, BLUR), Payments(XRP, LTC, XLM, XMR, ZEC), RWA(ONDO, CFG), Smart Contract(ETH, BNB, SOL, ADA, TRX, TON, APT, NEAR, HBAR, VET, ALGO, FTM, SUI, FLOW, MINA). The sector return is market-cap weighted average of the constituents' returns.  Exchanges: 24H spot price & volume % changes and dominance ratios are from CoinGecko. Time Zone Analysis is based on data from Binance. Spot volume leaders are based on data from Binance Bybit, Coinbase, Kraken, OKX, KuCoin, HTX, Upbit, Gate.io. Futures data are from Binance OKX, Bybit, KuCoin. Options data are from Deribit. |  |  |  |
| TRADFI                                                    | Investing.com<br>Farside Investors | BTC Spot ETF Flows are based on data shown on farside.co.uk at UTC 03:00. Due to varying data reporting schedules among ETF sponsors, the figures may not encompass data from all 10 ETFs.                                                                                                                                                                                                                                                                                                                                                                                                                                                                                                                                                                                                                                                                                                                                                                                                                                                                                                                                                                                                                                                                                                                                                                     |  |  |  |
| STABLECOIN<br>ONCHAIN MOVES                               | DefiLlama                          | Stablecoin Supply is a proxy for fiat on/off ramp from TradFi into crypto.  USDT Prem/Disc reflects the USDT supply/demand imbalance, approximating the market's risk aversion towards USDT specifically, and/or the crypto market more broadly. The data is from Coinbase.  TVL/ Crypto MC Ratio = Total Value Locked / Crypto Market Cap. The ratio neutralizes the TVL changes caused by asset price fluctuations.                                                                                                                                                                                                                                                                                                                                                                                                                                                                                                                                                                                                                                                                                                                                                                                                                                                                                                                                          |  |  |  |
| EVENTS<br>CALENDAR                                        | CoinMarketCap<br>Layer GG          | <b>Events Calendar</b> provides a summary of major events happening throughout the month.                                                                                                                                                                                                                                                                                                                                                                                                                                                                                                                                                                                                                                                                                                                                                                                                                                                                                                                                                                                                                                                                                                                                                                                                                                                                      |  |  |  |